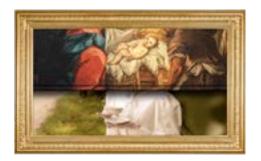

### MOTORISED ARTWORK TV FRAMES

When a Mirror doesn't quite fit into your home décor, one of our Moving Artwork TV Frames can be used to create a completely discrete and unique solution to hiding a television.

There no longer exists a need to choose between art and television. With our moving artwork, your choice of painting can become the centrepiece of any room.

When you want to watch the television, press a button and the canvas smoothly rolls back to reveal your flat screen. You can supply your own artwork in digital format, or we can create a high-resolution photograph of your favourite work to incorporate into the frame.

Each painting is created from a professional giclée print applied to a special canvas designed for continuous movement. Moving artwork can be incorporated into any of our bespoke TV Frames and our design advisers will be able to help you select both your artwork, and the frame which will bring your love of art and technology together.