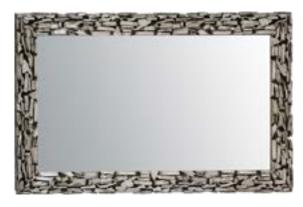

## MUSEUM QUALITY ORNATE TV MIRROR FRAMES

All our Ornate Frames are made to the highest of standards and come in different finishes such as 24K Gold Leaf, white gold leaf or metal silver leaf or painted in gold, silver, antique gold and antique silver and custom options as well.