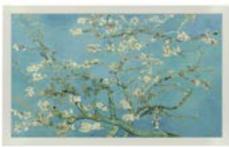

### MOTORISED ARTWORK TV FRAMES

When a Mirror doesn't quite fit into your home décor, one of our Moving Artwork TV Frames can be used to create a completely discrete and unique solution to hiding a television.

There no longer exists a need to choose between art and television. With our moving artwork, your choice of painting can become the centrepiece of any room.

When you want to watch the television, press a button and the canvas smoothly rolls back to reveal your flat screen. You can supply your own artwork in digital format, or we can create a high-resolution photograph of your favourite work to incorporate into the frame.

Each painting is created from a professional giclée print applied to a special canvas designed for continuous movement. Moving artwork can be incorporated into any of our bespoke TV Frames and our design advisers will be able to help you select both your artwork, and the frame which will bring your love of art and technology together.

For inspiration, our website has a selection of popular art prints to use with our Moving Artwork frames. We can also use any photograph or art image of your choice. If you prefer to have an oil on canvas painting, then we can get any image you want painted by an artist and incorporated into your TV Frame of choice.

Placed either on the wall or within a recess, the TV is hidden behind your own chosen piece of artwork which is either printed or hand painted onto an authentic Polyester canvas to ensure the real appearance of a hanging piece of Art. From Van Goh to Family memories, you can choose the perfect way to completely conceal your Television behind your chosen piece of Art.

### MOTORISED ARTWORK TV FRAMES

Elevate your living space with our Motorised Artwork TV Frames. Perfectly combining technology and aesthetics, these frames display your chosen artwork when your TV is off, transforming it into a stunning centerpiece. With just a press of a button, the canvas rolls back to reveal your TV, offering a seamless blend of functionality and style.