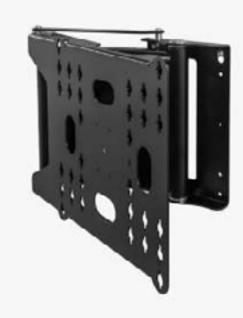

# PFW 6850 DISPLAY WALL MOUNT TURN AND TILT

The PFW 6850 is an ultra slim wall mount for displays up to 40kg / 88 lbs. that provides two options for the swing arm placement, allowing the mount to swing out from the left or right, based on the installation requirements. The swing-out arm extends 76 cm from the wall and provides 15° of downward tilt to achieve the desired viewing angle from virtually anywhere in a room. The lightweight aluminium mount retracts smoothly and easily to a very thin 3,8 cm from the wall. To keep power and cables protected when pulling or pushing the display, cable management channels are built into the arm.