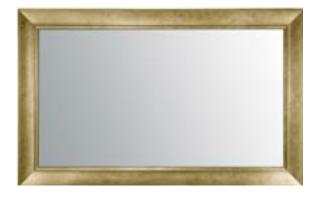

## TRADITIONAL COLLECTION

WARWICK WHITE GOLD

Dimensions: Natural depth 45mm Width 74mm Click for more info

**WARWICK GOLD** 

Dimensions: Natural depth 45mm Width 74mm Click for more info

WARWICK BLACK GOLD