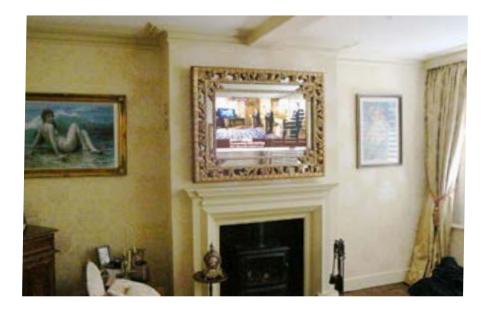

#### **OVERMANTEL TV MIRRORS**

Designed to be the centerpiece of any room, the Overmantel Mirror TV is both a stunning mirror and a state-of-the-art television, providing a dual experience like no other.

## **OVERMANTEL MIRROR TVS**

Designed to be the centerpiece of any room, the Overmantel Mirror TV is both a stunning mirror and a state-of-the-art television, providing a dual experience like no other.