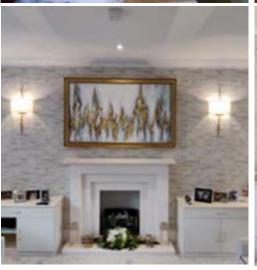

### MOTORISED ARTWORK TV FRAMES

When a Mirror doesn't quite fit into your home décor, one of our Moving Artwork TV Frames can be used to create a completely discrete and unique solution to hiding a television.

There no longer exists a need to choose between art and television. With our moving artwork, your choice of painting can become the centrepiece of any room.

When you want to watch the television, press a button and the canvas smoothly rolls back to reveal your flat screen. You can supply your own artwork in digital format, or we can create a high-resolution photograph of your favourite work to incorporate into the frame.

### MOTORISED ARTWORK TV FRAMES

Elevate your living space with our Motorised Artwork TV Frames. Perfectly combining technology and aesthetics, these frames display your chosen artwork when your TV is off, transforming it into a stunning centerpiece. With just a press of a button, the canvas rolls back to reveal your TV, offering a seamless blend of functionality and style.