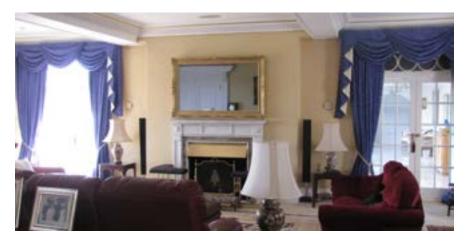

#### **OVERMANTEL TV MIRRORS**

Designed to be the centerpiece of any room, the Overmantel Mirror TV is both a stunning mirror and a state-of-the-art television, providing a dual experience like no other.

## **OVERMANTEL MIRROR TVS**

Designed to be the centerpiece of any room, the Overmantel Mirror TV is both a stunning mirror and a state-of-the-art television, providing a dual experience like no other.