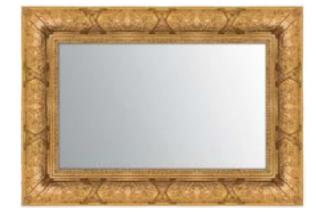

## MUSEUM QUALITY ORNATE TV MIRROR FRAMES

All our Ornate Frames are made to the highest of standards and come in different finishes such as 24K Gold Leaf, white gold leaf or metal silver leaf or painted in gold, silver, antique gold and antique silver and custom options as well.

THE FLEMISH
Dimensions: 135mm Face width.
Click for more info

THE PATTERNA
Dimensions: 90mm Face width.
Click for more info