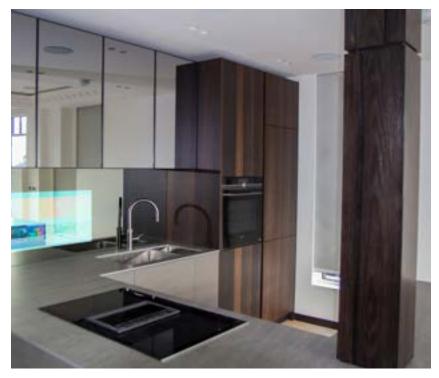

## KITCHEN MIRROR TV

Some of our great projects in Kitchen splashback TVs.

#### KITCHEN SPLASHBACK

Transform your kitchen into a modern marvel with our innovative Kitchen Splashback Mirror TVs. Combining sleek design with cutting-edge technology, these Mirror TVs not only enhance your kitchen's aesthetics but also provide a seamless viewing experience. Available in three stunning glass finishes—grey, normal mirror, and bronze—these custom-manufactured TVs are purposely built to be integrated within the wall, offering a flawless, streamlined look.