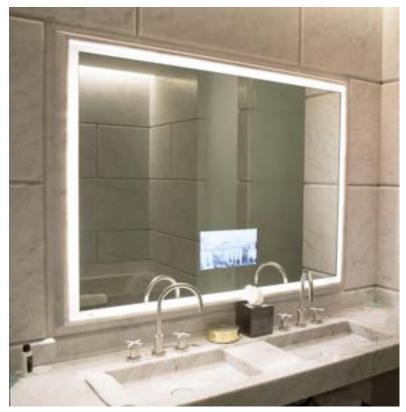

### **BATHROOM TV MIRRORS**

#### Enhance Your Bathroom with Innovative Mirror TVs

Transform your bathroom into a luxurious retreat with our state-of-the-art Bathroom Mirror TVs. Combining sleek design with cutting-edge technology, our Mirror TVs offer the perfect blend of style and functionality. Available in Dielectric, Grey Dielectric, and Bronze Dielectric finishes, these waterproof, custom-manufactured TVs are designed to be seamlessly integrated within your bathroom wall.

## **BATHROOM TV MIRRORS**