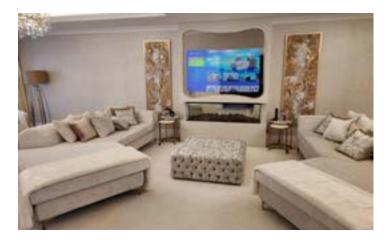

## **OVERMANTEL MIRROR TVS**

Designed to be the centerpiece of any room, the Overmantel Mirror TV is both a stunning mirror and a state-of-the-art television, providing a dual experience like no other.

#### THE SAVILLE ROW

A perfect blend of timeless elegance and contemporary style.

This exquisite Mirror TV Frame features a smooth and clean design with a gracefully arched top, creating a stunning focal point for any space.

Simple and highly elegant, The Savile Row Overmantle Mirror TV Frame effortlessly transcends design boundaries, seamlessly fitting into both traditional and modern interiors. Its versatile aesthetic ensures that it enhances the beauty of any room, adding a touch of sophistication and refinement.

Crafted with meticulous attention to detail, the The Savile Row Overmantle Mirror TV Frame boasts a seamless and polished finish. It creates a mirror that not only reflects your image but also reflects your impeccable taste in decor.

The arched top adds a touch of architectural flair, elevating the overall design and making it a statement piece for your home.

Like all our Bespoke TV Frames, this frame can be tailored to your liking by adjusting the overall height, withd and finish.