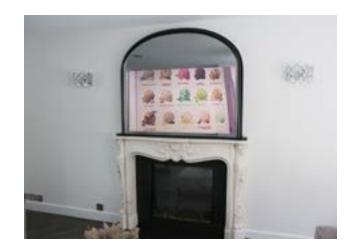

## KITCHEN MIRROR TV

Some of our great projects in Kitchen splashback TVs.

#### KITCHEN SPLASHBACK

Transform your kitchen into a modern marvel with our innovative Kitchen Splashback Mirror TVs. Combining sleek design with cutting-edge technology, these Mirror TVs not only enhance your kitchen's aesthetics but also provide a seamless viewing experience. Available in three stunning glass finishes—grey, normal mirror, and bronze—these custom-manufactured TVs are purposely built to be integrated within the wall, offering a flawless, streamlined look.