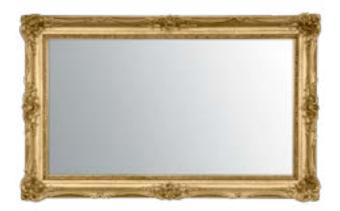

## MUSEUM QUALITY ORNATE TV MIRROR FRAMES

All our Ornate Frames are made to the highest of standards and come in different finishes such as 24K Gold Leaf, white gold leaf or metal silver leaf or painted in gold, silver, antique gold and antique silver and custom options as well.

SURREY
Dimensions: 90mm Face width.
Click for more info

CARLO
Dimensions: 100 mm Face width.
Click for more info

THE EQUISITIE

Dimensions: 135mm Face width.

Click for more info

THE DOUBLE SWEPT
Dimensions: 90mm Face width.
Click for more info