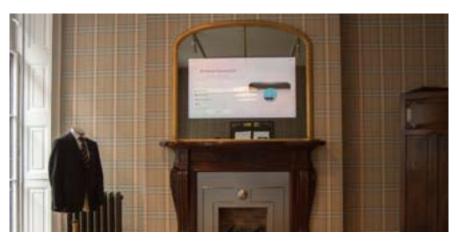

## RETROFIT MIRROR TVS

## Custom Elegance Meets Modern Technology

Transform your cherished frames into stunning centrepieces with our Retrofit Mirror TVs. Whether it's a family heirloom or a piece that perfectly complements your décor, we can seamlessly integrate a high-definition television into your existing frame, creating a unique and functional work of art. Our Retrofit Mirror TVs offer the perfect balance of tradition and innovation, allowing you to preserve your personal style while incorporating state-of-the-art technology into your home.