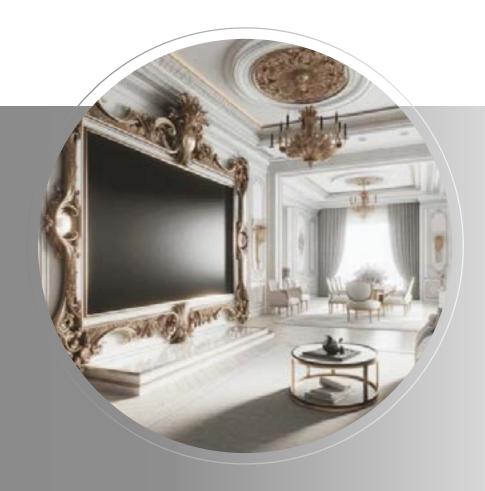

## MUSEUM QUALITY ORNATE TV MIRROR FRAMES

All our Ornate Frames are made to the highest of standards and come in different finishes such as 24K Gold Leaf, white gold leaf or metal silver leaf or painted in gold, silver, antique gold and antique silver and custom options as well.

## MUSEUM QUALITY ORNATE TV MIRROR FRAMES