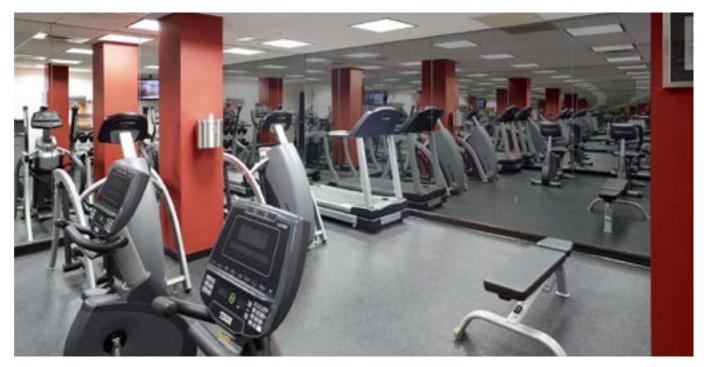

#### **GYM TV MIRROR**

In every gym there are mirrors and there are TV's. It makes perfect sense to combine the two together to create a seamless design. Frame Your TV offers a bespoke solution to incorporate TV's within special dielectric TV mirror glass or a combination of regular mirror glass and TV mirror glass.

## **GYM TV MIRROR**

Transform your fitness space with our cutting-edge Gym Mirror TVs, designed to seamlessly integrate entertainment and functionality into your workout environment. Our Mirror TVs are available in a variety of finishes—Dielectric, Grey Dielectric, and Bronze Dielectric—and can be custom-manufactured to be buried within the wall, providing a sleek, unobtrusive look. Additionally, we offer the option to combine normal mirrors with our Dielectric TVs for a truly unique aesthetic.