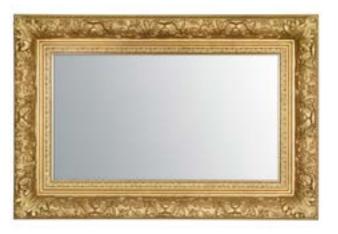

## MUSEUM QUALITY ORNATE TV MIRROR FRAMES

All our Ornate Frames are made to the highest of standards and come in different finishes such as 24K Gold Leaf, white gold leaf or metal silver leaf or painted in gold, silver, antique gold and antique silver and custom options as well.

SURREY
Dimensions: 90mm Face width.
Click for more info

CARLO
Dimensions: 100 mm Face width.
Click for more info

THE EQUISITIE

Dimensions: 135mm Face width.

Click for more info

THE DOUBLE SWEPT
Dimensions: 90mm Face width.
Click for more info