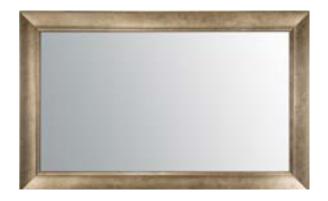

## TRADITIONAL COLLECTION

WARWICK WHITE GOLD

Dimensions: Natural depth 45mm Width 74mm Click for more info

**WARWICK GOLD** 

Dimensions: Natural depth 45mm Width 74mm Click for more info

WARWICK BLACK GOLD