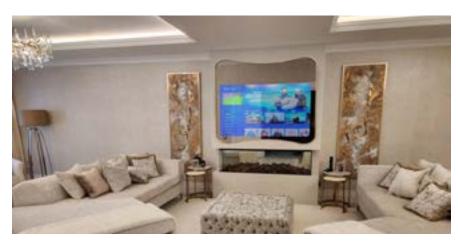

#### **OVERMANTEL TV MIRRORS**

Designed to be the centerpiece of any room, the Overmantel Mirror TV is both a stunning mirror and a state-of-the-art television, providing a dual experience like no other.

## **OVERMANTEL MIRROR TVS**

Designed to be the centerpiece of any room, the Overmantel Mirror TV is both a stunning mirror and a state-of-the-art television, providing a dual experience like no other.