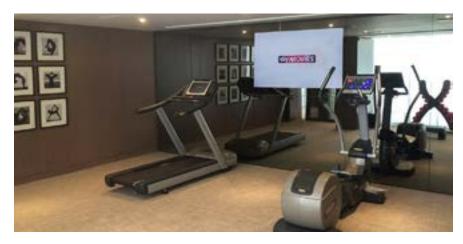

#### **GYM TV MIRROR**

In every gym there are mirrors and there are TV's. It makes perfect sense to combine the two together to create a seamless design. Frame Your TV offers a bespoke solution to incorporate TV's within special dielectric TV mirror glass or a combination of regular mirror glass and TV mirror glass.

## **GYM TV MIRROR**

Transform your fitness space with our cutting-edge Gym Mirror TVs, designed to seamlessly integrate entertainment and functionality into your workout environment. Our Mirror TVs are available in a variety of finishes—Dielectric, Grey Dielectric, and Bronze Dielectric—and can be custom-manufactured to be buried within the wall, providing a sleek, unobtrusive look. Additionally, we offer the option to combine normal mirrors with our Dielectric TVs for a truly unique aesthetic.

## **GYM TV MIRROR**