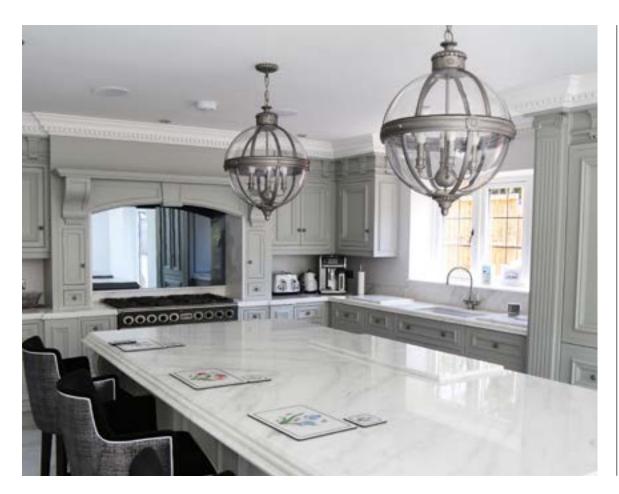

## KITCHEN MIRROR TV

Some of our great projects in Kitchen splashback TVs.

#### KITCHEN SPLASHBACK

Transform your kitchen into a modern marvel with our innovative Kitchen Splashback Mirror TVs. Combining sleek design with cutting-edge technology, these Mirror TVs not only enhance your kitchen's aesthetics but also provide a seamless viewing experience. Available in three stunning glass finishes—grey, normal mirror, and bronze—these custom-manufactured TVs are purposely built to be integrated within the wall, offering a flawless, streamlined look.