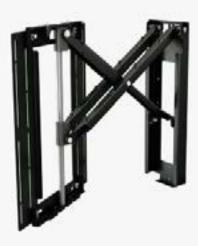

### PSE90 MOTORISED ARTICULATED TV WALL MOUNT 46"- 65"

Suitable for screens from 46" to 65", the Future Automation PSE90 Motorised Articulated TV Wall Mount allows installers to utilise wall space adjacent to the normal viewing position to mount the screen.

With 6 programmable positions, each recallable over IR, RS232 and contact closure, the PSE90 can be programmed to service multiple viewing positions in a room, while on board electronics and built in cable management enable clean and simple installation.