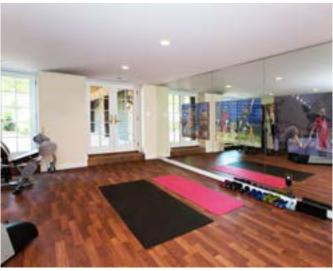

#### **GYM TV MIRROR**

In every gym there are mirrors and there are TV's. It makes perfect sense to combine the two together to create a seamless design. Frame Your TV offers a bespoke solution to incorporate TV's within special dielectric TV mirror glass or a combination of regular mirror glass and TV mirror glass.

## **GYM TV MIRROR**

Transform your fitness space with our cutting-edge Gym Mirror TVs, designed to seamlessly integrate entertainment and functionality into your workout environment. Our Mirror TVs are available in a variety of finishes—Dielectric, Grey Dielectric, and Bronze Dielectric—and can be custom-manufactured to be buried within the wall, providing a sleek, unobtrusive look. Additionally, we offer the option to combine normal mirrors with our Dielectric TVs for a truly unique aesthetic.