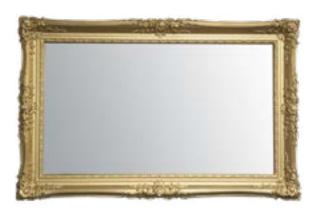

## MUSEUM QUALITY ORNATE TV MIRROR FRAMES

All our Ornate Frames are made to the highest of standards and come in different finishes such as 24K Gold Leaf, white gold leaf or metal silver leaf or painted in gold, silver, antique gold and antique silver and custom options as well.

#### THE KINGSTON

Dimensions: 90mm Face width.
Ornaments protrude 50mm
Click for more info