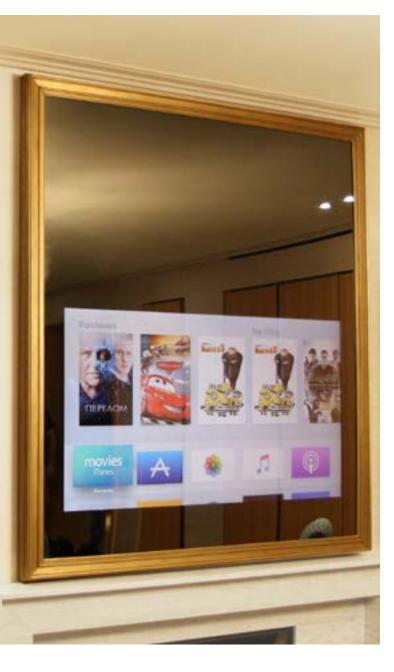

#### HOW DO MIRROR TVS WORK?

Mirror TVs are an innovative combination of a television and a mirror, seamlessly integrated into one sleek unit. Here's how they work:

- Dielectric TV Mirror Glass: The key component of a Mirror TV is the dielectric TV mirror glass, which has special properties that allow light to pass through while maintaining a reflective surface.
- TV Integration: A television is built and integrated directly behind this dielectric mirror glass. When the TV is turned on, the light from the screen shines through the glass, allowing you to watch your favourite shows and movies with excellent clarity.

# FREQUENTLY ASKED QUESTIONS (FAQS)

• Mirror Functionality: When the TV is turned off, the glass functions as a mirror, with no visible sign of the television behind it. This creates a clean, elegant look that enhances your décor without the distraction of a visible screen.