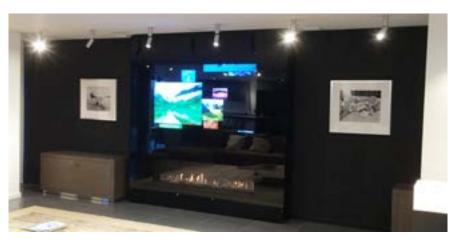

## FIREPLACE CLADDING MIRROR TV

Transform Your Space with Elegance and Innovation

Introducing the Fireplace Cladding Mirror TV, the ultimate fusion of luxury and technology designed to elevate your living space. This unique product combines the timeless elegance of a mirror with the modern convenience of a hidden television, seamlessly integrating into any interior décor. Whether you're updating your living room, bedroom, or even a bathroom, the Fireplace Cladding Mirror TV is the perfect addition for a sophisticated, clutter-free aesthetic.

## FIREPLACE CLADDING MIRROR TV