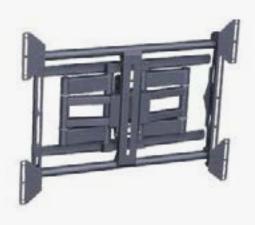

### PSE90 MOTORISED ARTICULATED TV WALL MOUNT 46"- 65"

Suitable for screens from 46" to 65", the Future Automation PSE90 Motorised Articulated TV Wall Mount allows installers to utilise wall space adjacent to the normal viewing position to mount the screen.

With 6 programmable positions, each recallable over IR, RS232 and contact closure, the PSE90 can be programmed to service multiple viewing positions in a room, while on board electronics and built in cable management enable clean and simple installation.