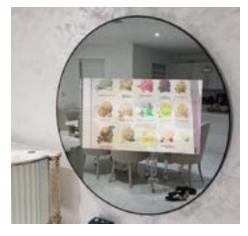

#### **CIRCULAR MIRROR TV**

Enjoy both a full-featured television and an elegant mirror in one stylish package.

This versatile product seamlessly integrates technology into your living space. When turned off, the Circular Mirror TV functions as a high-quality mirror, adding a touch of sophistication to any room.

With a simple touch of a button, the mirror reveales a 4K Smart TV. Enjoy your favorite TV shows, movies, sports events, and more.

Choose from a selection of Dielectric Mirror TV Glass Finishes to fit your decor.