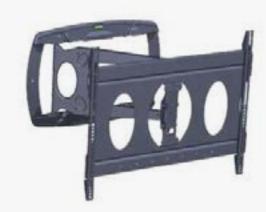

# PFW 6850 DISPLAY WALL MOUNT TURN AND TILT

The PFW 6850 is an ultra slim wall mount for displays up to 40kg / 88 lbs. that provides two options for the swing arm placement, allowing the mount to swing out from the left or right, based on the installation requirements. The swing-out arm extends 76 cm from the wall and provides 15° of downward tilt to achieve the desired viewing angle from virtually anywhere in a room. The lightweight aluminium mount retracts smoothly and easily to a very thin 3,8 cm from the wall. To keep power and cables protected when pulling or pushing the display, cable management channels are built into the arm.

# PFW 6851 DISPLAY WALL MOUNT TURN AND TILT

The PFW 6851 is a swingout mount for displays up to 80 kg / 175 lbs. Typically fits displays ranging from 42 - 85 inch or displays with a mounting pattern of 200 x 200 mm to 800 x 600 mm.