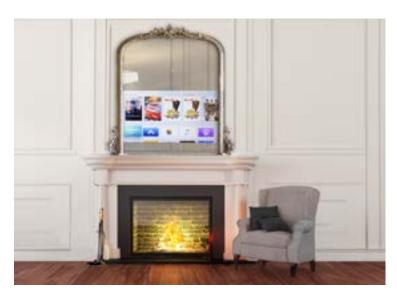

#### **OVERMANTEL TV MIRRORS**

Designed to be the centerpiece of any room, the Overmantel Mirror TV is both a stunning mirror and a state-of-the-art television, providing a dual experience like no other.

## **OVERMANTEL MIRROR TVS**

Designed to be the centerpiece of any room, the Overmantel Mirror TV is both a stunning mirror and a state-of-the-art television, providing a dual experience like no other.