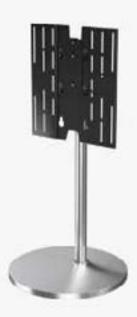

### FM TV FLOOR MOUNT

The TV Floor Mount offers a simple free standing mounting solution for Flat Screen Televisions. A stainless steel tube and base give this TV floor mount a timeless look and feel and the manual swivel function ensure that the screen can be viewed in more than one viewing position.

Fully concealed cable management. Stainless steel finish. Bi-directional Swivel. Universal mounting frame. FM also available with a black base