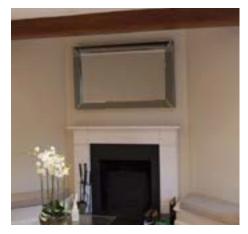

#### **OVERMANTEL TV MIRRORS**

Designed to be the centerpiece of any room, the Overmantel Mirror TV is both a stunning mirror and a state-of-the-art television, providing a dual experience like no other.

## **OVERMANTEL MIRROR TVS**

Designed to be the centerpiece of any room, the Overmantel Mirror TV is both a stunning mirror and a state-of-the-art television, providing a dual experience like no other.