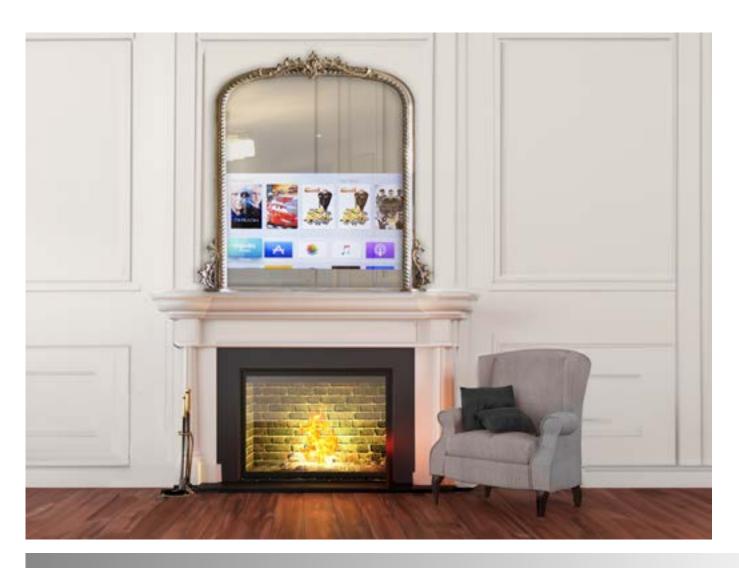

#### **OVERMANTEL TV MIRRORS**

Designed to be the centerpiece of any room, the Overmantel Mirror TV is both a stunning mirror and a state-of-the-art television, providing a dual experience like no other.

## **OVERMANTEL MIRROR TVS**

Designed to be the centerpiece of any room, the Overmantel Mirror TV is both a stunning mirror and a state-of-the-art television, providing a dual experience like no other.