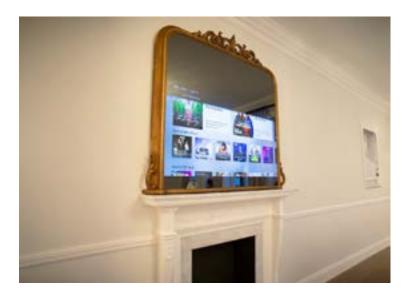

#### **OVERMANTEL TV MIRRORS**

Designed to be the centerpiece of any room, the Overmantel Mirror TV is both a stunning mirror and a state-of-the-art television, providing a dual experience like no other.

## **OVERMANTEL MIRROR TVS**

Designed to be the centerpiece of any room, the Overmantel Mirror TV is both a stunning mirror and a state-of-the-art television, providing a dual experience like no other.