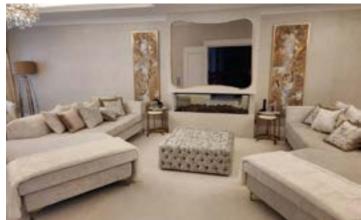

## **OVERMANTEL MIRROR TVS**

Designed to be the centerpiece of any room, the Overmantel Mirror TV is both a stunning mirror and a state-of-the-art television, providing a dual experience like no other.

#### THE SAVILLE ROW

A perfect blend of timeless elegance and contemporary style.

This exquisite Mirror TV Frame features a smooth and clean design with a gracefully arched top, creating a stunning focal point for any space.

Simple and highly elegant, The Savile Row Overmantle Mirror TV Frame effortlessly transcends design boundaries, seamlessly fitting into both traditional and modern interiors. Its versatile aesthetic ensures that it enhances the beauty of any room, adding a touch of sophistication and refinement.

Crafted with meticulous attention to detail, the The Savile Row Overmantle Mirror TV Frame boasts a seamless and polished finish. It creates a mirror that not only reflects your image but also reflects your impeccable taste in decor.

The arched top adds a touch of architectural flair, elevating the overall design and making it a statement piece for your home.

Like all our Bespoke TV Frames, this frame can be tailored to your liking by adjusting the overall height, withd and finish.