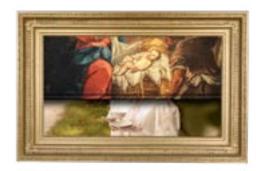

### MOTORISED ARTWORK TV FRAMES

When a Mirror doesn't quite fit into your home décor, one of our Moving Artwork TV Frames can be used to create a completely discrete and unique solution to hiding a television.

There no longer exists a need to choose between art and television. With our moving artwork, your choice of painting can become the centrepiece of any room.

When you want to watch the television, press a button and the canvas smoothly rolls back to reveal your flat screen. You can supply your own artwork in digital format, or we can create a high-resolution photograph of your favourite work to incorporate into the frame.

Each painting is created from a professional giclée print applied to a special canvas designed for continuous movement. Moving artwork can be incorporated into any of our bespoke TV Frames and our design advisers will be able to help you select both your artwork, and the frame which will bring your love of art and technology together.