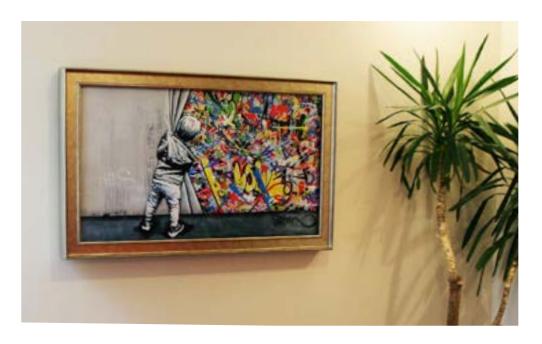

### MOTORISED ARTWORK TV FRAMES

When a Mirror doesn't quite fit into your home décor, one of our Moving Artwork TV Frames can be used to create a completely discrete and unique solution to hiding a television.

There no longer exists a need to choose between art and television. With our moving artwork, your choice of painting can become the centrepiece of any room.

When you want to watch the television, press a button and the canvas smoothly rolls back to reveal your flat screen. You can supply your own artwork in digital format, or we can create a high-resolution photograph of your favourite work to incorporate into the frame.

Each painting is created from a professional giclée print applied to a special canvas designed for continuous movement. Moving artwork can be incorporated into any of our bespoke TV Frames and our design advisers will be able to help you select both your artwork, and the frame which will bring your love of art and technology together.

For inspiration, our website has a selection of popular art prints to use with our Moving Artwork frames. We can also use any photograph or art image of your choice. If you prefer to have an oil on canvas painting, then we can get any image you want painted by an artist and incorporated into your TV Frame of choice.

Placed either on the wall or within a recess, the TV is hidden behind your own chosen piece of artwork which is either printed or hand painted onto an authentic Polyester canvas to ensure the real appearance of a hanging piece of Art. From Van Goh to Family memories, you can choose the perfect way to completely conceal your Television behind your chosen piece of Art.

### MOTORISED ARTWORK TV FRAMES

Elevate your living space with our Motorised Artwork TV Frames. Perfectly combining technology and aesthetics, these frames display your chosen artwork when your TV is off, transforming it into a stunning centerpiece. With just a press of a button, the canvas rolls back to reveal your TV, offering a seamless blend of functionality and style.