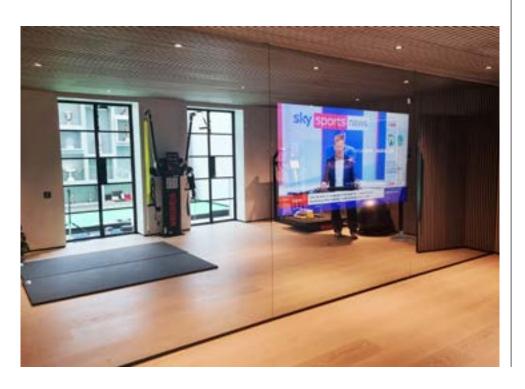

#### **GYM TV MIRROR**

In every gym there are mirrors and there are TV's. It makes perfect sense to combine the two together to create a seamless design. Frame Your TV offers a bespoke solution to incorporate TV's within special dielectric TV mirror glass or a combination of regular mirror glass and TV mirror glass.

## **GYM TV MIRROR**

Transform your fitness space with our cutting-edge Gym Mirror TVs, designed to seamlessly integrate entertainment and functionality into your workout environment. Our Mirror TVs are available in a variety of finishes—Dielectric, Grey Dielectric, and Bronze Dielectric—and can be custom-manufactured to be buried within the wall, providing a sleek, unobtrusive look. Additionally, we offer the option to combine normal mirrors with our Dielectric TVs for a truly unique aesthetic.