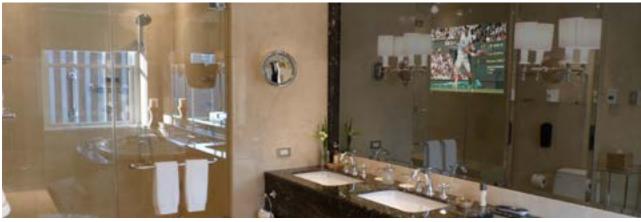

### **BATHROOM TV MIRRORS**

#### Enhance Your Bathroom with Innovative Mirror TVs

Transform your bathroom into a luxurious retreat with our state-of-the-art Bathroom Mirror TVs. Combining sleek design with cutting-edge technology, our Mirror TVs offer the perfect blend of style and functionality. Available in Dielectric, Grey Dielectric, and Bronze Dielectric finishes, these waterproof, custom-manufactured TVs are designed to be seamlessly integrated within your bathroom wall.

## **BATHROOM TV MIRRORS**