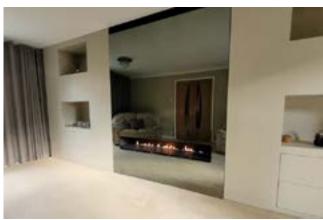

#### FIREPLACE CLADDING TV MIRROR

Frame Your TV offers bespoke solutions to cover a fireplace and incorporate a TV within a special Dielectric Mirror Glass. We can offer bespoke design and installation using glass that is heat resistant. When off, the TV will disappear within the Mirror Glass, creating a stunning and elegant design.

## FIREPLACE CLADDING MIRROR TV

Transform Your Space with Elegance and Innovation

Introducing the Fireplace Cladding Mirror TV, the ultimate fusion of luxury and technology designed to elevate your living space. This unique product combines the timeless elegance of a mirror with the modern convenience of a hidden television, seamlessly integrating into any interior décor. Whether you're updating your living room, bedroom, or even a bathroom, the Fireplace Cladding Mirror TV is the perfect addition for a sophisticated, clutter-free aesthetic.