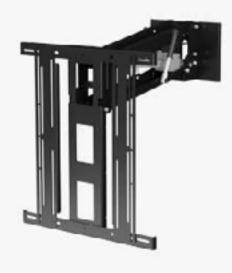

# PFW 6851 DISPLAY WALL MOUNT TURN AND TILT

The PFW 6851 is a swingout mount for displays up to 80 kg / 175 lbs. Typically fits displays ranging from 42 - 85 inch or displays with a mounting pattern of 200 x 200 mm to 800 x 600 mm.

The PFW 6851 allows up to 45° of swivel to both sides, 10° of tilt and extends up to 40 cm from the wall.