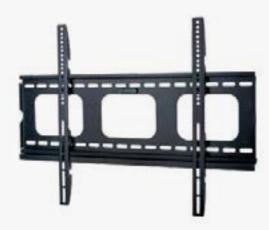

# UM105L SUPER THIN ULTIMATE MOUNTS SUPER FLAT TV WALL BRACKET FOR UP TO 90"TVS

Suitable for screens from 50" to 90" Distance to the wall only 22mm. Maximum load capacity up to 80kg.

Materials is powder coated carbon steel.Installation compatibility: solid wall and single stud.