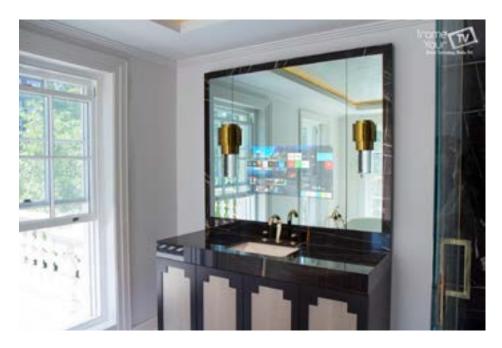

### **BATHROOM TV MIRRORS**

#### Enhance Your Bathroom with Innovative Mirror TVs

Transform your bathroom into a luxurious retreat with our state-of-the-art Bathroom Mirror TVs. Combining sleek design with cutting-edge technology, our Mirror TVs offer the perfect blend of style and functionality. Available in Dielectric, Grey Dielectric, and Bronze Dielectric finishes, these waterproof, custom-manufactured TVs are designed to be seamlessly integrated within your bathroom wall.

## **BATHROOM TV MIRRORS**