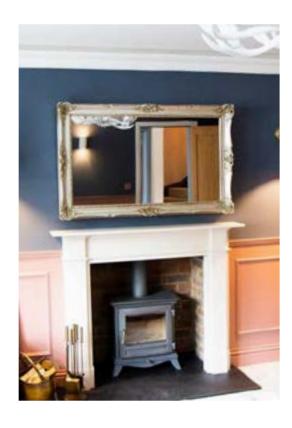

#### **OVERMANTEL TV MIRRORS**

Designed to be the centerpiece of any room, the Overmantel Mirror TV is both a stunning mirror and a state-of-the-art television, providing a dual experience like no other.

## **OVERMANTEL MIRROR TVS**

Designed to be the centerpiece of any room, the Overmantel Mirror TV is both a stunning mirror and a state-of-the-art television, providing a dual experience like no other.