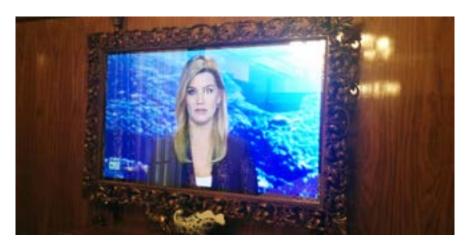

## MUSEUM QUALITY ORNATE TV MIRROR FRAMES

All our Ornate Frames are made to the highest of standards and come in different finishes such as 24K Gold Leaf, white gold leaf or metal silver leaf or painted in gold, silver, antique gold and antique silver and custom options as well.

## MUSEUM QUALITY ORNATE TV MIRROR FRAMES