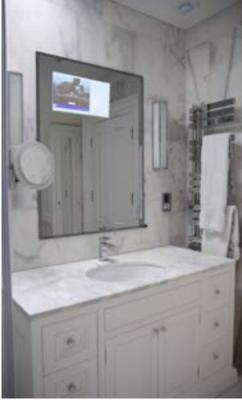

### **BATHROOM TV MIRRORS**

#### Enhance Your Bathroom with Innovative Mirror TVs

Transform your bathroom into a luxurious retreat with our state-of-the-art Bathroom Mirror TVs. Combining sleek design with cutting-edge technology, our Mirror TVs offer the perfect blend of style and functionality. Available in Dielectric, Grey Dielectric, and Bronze Dielectric finishes, these waterproof, custom-manufactured TVs are designed to be seamlessly integrated within your bathroom wall.

## **BATHROOM TV MIRRORS**