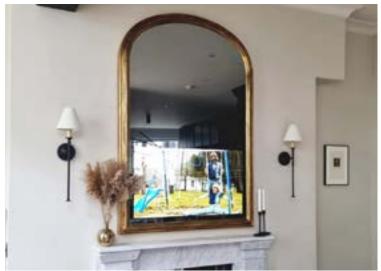

#### **OVERMANTEL TV MIRRORS**

Designed to be the centerpiece of any room, the Overmantel Mirror TV is both a stunning mirror and a state-of-the-art television, providing a dual experience like no other.

## **OVERMANTEL MIRROR TVS**

Designed to be the centerpiece of any room, the Overmantel Mirror TV is both a stunning mirror and a state-of-the-art television, providing a dual experience like no other.