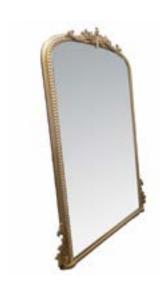

## MUSEUM QUALITY ORNATE TV MIRROR FRAMES

All our Ornate Frames are made to the highest of standards and come in different finishes such as 24K Gold Leaf, white gold leaf or metal silver leaf or painted in gold, silver, antique gold and antique silver and custom options as well.

## **AVAILABLE FINISHES**

- Painted Gold
- Antique Gold
- 24k Gold Leaf

- Painted Silver
- Silver Leaf
- White Gold Leaf