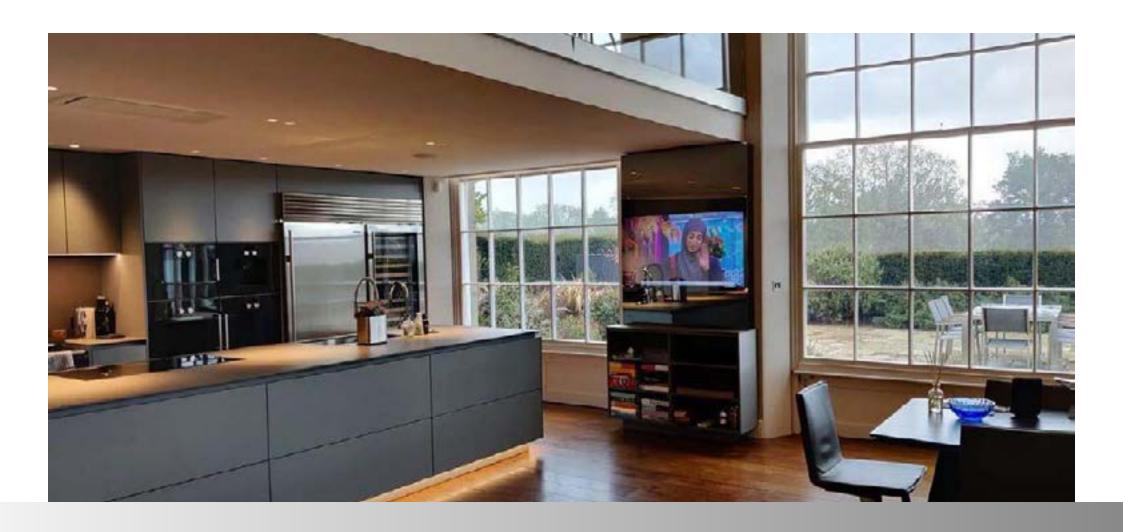

## KITCHEN MIRROR TV

Some of our great projects in Kitchen splashback TVs.

#### KITCHEN SPLASHBACK

Transform your kitchen into a modern marvel with our innovative Kitchen Splashback Mirror TVs. Combining sleek design with cutting-edge technology, these Mirror TVs not only enhance your kitchen's aesthetics but also provide a seamless viewing experience. Available in three stunning glass finishes—grey, normal mirror, and bronze—these custom-manufactured TVs are purposely built to be integrated within the wall, offering a flawless, streamlined look.