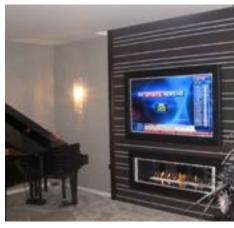

#### FIREPLACE CLADDING TV MIRROR

Frame Your TV offers bespoke solutions to cover a fireplace and incorporate a TV within a special Dielectric Mirror Glass. We can offer bespoke design and installation using glass that is heat resistant. When off, the TV will disappear within the Mirror Glass, creating a stunning and elegant design.