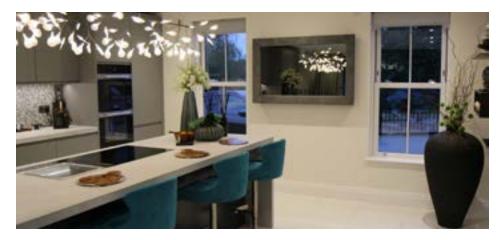

## KITCHEN MIRROR TV

Some of our great projects in Kitchen splashback TVs.

#### KITCHEN SPLASHBACK

Transform your kitchen into a modern marvel with our innovative Kitchen Splashback Mirror TVs. Combining sleek design with cutting-edge technology, these Mirror TVs not only enhance your kitchen's aesthetics but also provide a seamless viewing experience. Available in three stunning glass finishes—grey, normal mirror, and bronze—these custom-manufactured TVs are purposely built to be integrated within the wall, offering a flawless, streamlined look.