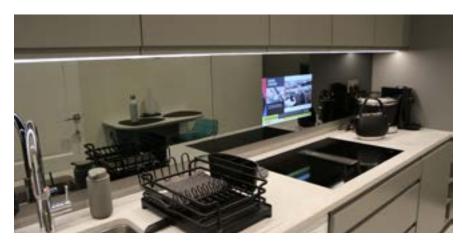

## KITCHEN MIRROR TV

Some of our great projects in Kitchen splashback TVs.

#### KITCHEN SPLASHBACK

Transform your kitchen into a modern marvel with our innovative Kitchen Splashback Mirror TVs. Combining sleek design with cutting-edge technology, these Mirror TVs not only enhance your kitchen's aesthetics but also provide a seamless viewing experience. Available in three stunning glass finishes—grey, normal mirror, and bronze—these custom-manufactured TVs are purposely built to be integrated within the wall, offering a flawless, streamlined look.

## KITCHEN MIRROR TV

SPLASHBACK MIRROR TV HEAT RESISTENT