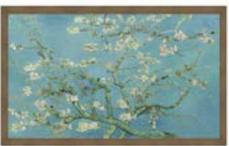

### MOTORISED ARTWORK TV FRAMES

When a Mirror doesn't quite fit into your home décor, one of our Moving Artwork TV Frames can be used to create a completely discrete and unique solution to hiding a television.

There no longer exists a need to choose between art and television. With our moving artwork, your choice of painting can become the centrepiece of any room.

When you want to watch the television, press a button and the canvas smoothly rolls back to reveal your flat screen. You can supply your own artwork in digital format, or we can create a high-resolution photograph of your favourite work to incorporate into the frame.

Each painting is created from a professional giclée print applied to a special canvas designed for continuous movement. Moving artwork can be incorporated into any of our bespoke TV Frames and our design advisers will be able to help you select both your artwork, and the frame which will bring your love of art and technology together.

For inspiration, our website has a selection of popular art prints to use with our Moving Artwork frames. We can also use any photograph or art image of your choice. If you prefer to have an oil on canvas painting, then we can get any image you want painted by an artist and incorporated into your TV Frame of choice.

Placed either on the wall or within a recess, the TV is hidden behind your own chosen piece of artwork which is either printed or hand painted onto an authentic Polyester canvas to ensure the real appearance of a hanging piece of Art. From Van Goh to Family memories, you can choose the perfect way to completely conceal your Television behind your chosen piece of Art.

### MOTORISED ARTWORK TV FRAMES

Elevate your living space with our Motorised Artwork TV Frames. Perfectly combining technology and aesthetics, these frames display your chosen artwork when your TV is off, transforming it into a stunning centerpiece. With just a press of a button, the canvas rolls back to reveal your TV, offering a seamless blend of functionality and style.