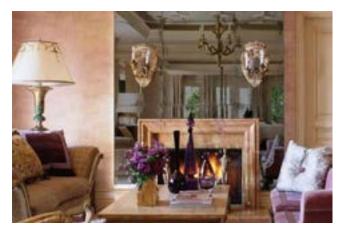

#### FIREPLACE CLADDING TV MIRROR

Frame Your TV offers bespoke solutions to cover a fireplace and incorporate a TV within a special Dielectric Mirror Glass. We can offer bespoke design and installation using glass that is heat resistant. When off, the TV will disappear within the Mirror Glass, creating a stunning and elegant design.

## FIREPLACE CLADDING MIRROR TV

Transform Your Space with Elegance and Innovation

Introducing the Fireplace Cladding Mirror TV, the ultimate fusion of luxury and technology designed to elevate your living space. This unique product combines the timeless elegance of a mirror with the modern convenience of a hidden television, seamlessly integrating into any interior décor. Whether you're updating your living room, bedroom, or even a bathroom, the Fireplace Cladding Mirror TV is the perfect addition for a sophisticated, clutter-free aesthetic.