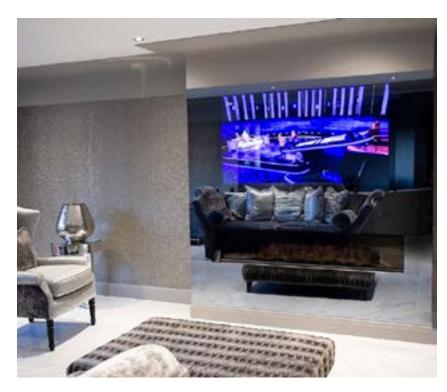

#### FRAMELESS TV MIRRORS

Frame Your TV can offer Frameless TV Mirrors for different applications and in all shapes and sizes. With Different Dielectric Mirror TV Glass Options to choose from and Brackets that allow access to the TV, those who want the minimalistic look of just glass this is for you.

#### **GYM TV MIRROR**

In every gym there are mirrors and there are TV's. It makes perfect sense to combine the two together to create a seamless design. Frame Your TV offers a bespoke solution to incorporate TV's within special dielectric TV mirror glass or a combination of regular mirror glass and TV mirror glass.