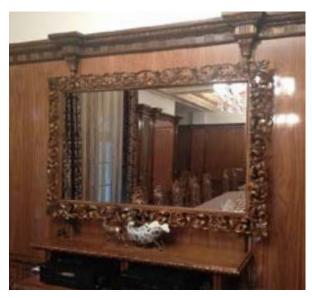

## MUSEUM QUALITY ORNATE TV MIRROR FRAMES

All our Ornate Frames are made to the highest of standards and come in different finishes such as 24K Gold Leaf, white gold leaf or metal silver leaf or painted in gold, silver, antique gold and antique silver and custom options as well.