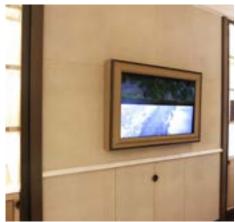

#### KITCHEN SPLASHBACK TV MIRROR

With our Kitchen Splashback you can seamlessly integrate a TV within your kitchen. This saves you space and creates that WOW factor for the kitchen you are designing. You can choose from a variety of different Dielectric TV Mirror Glass Types. We offer bespoke design and installation using glass that is heat resistant if above a heat source.