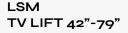

# TV MOUNTS & INSTALLATIONS

The LSM motorised TV lift mechanism is ideal for concealing screens

from approximately 42" to 79" in a cabinet or similar space. Compatible with all major home automation control standards, such as Crestron, AMX and Lutron, the LSM range is perfect for integrating into a smart home environment.