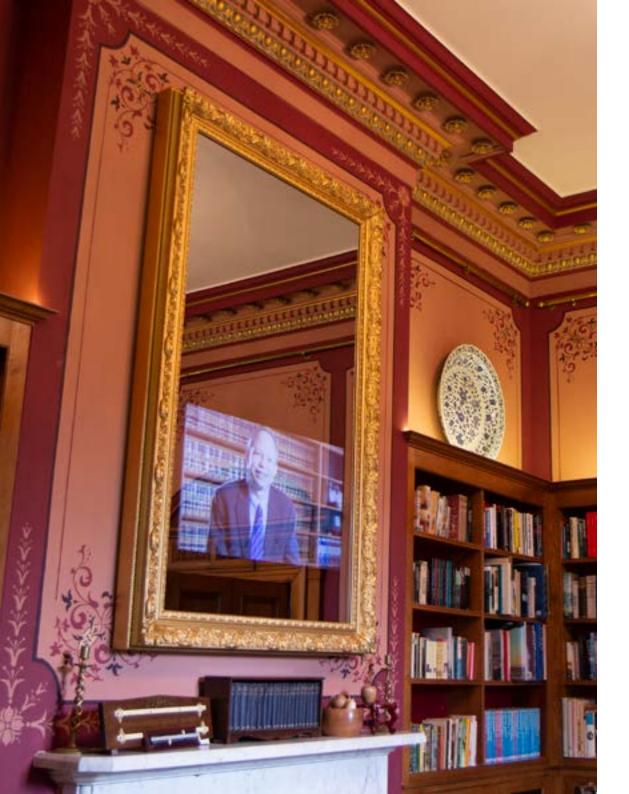

## MUSEUM QUALITY ORNATE TV MIRROR FRAMES

All our Ornate Frames are made to the highest of standards and come in different finishes such as 24K Gold Leaf, white gold leaf or metal silver leaf or painted in gold, silver, antique gold and antique silver and custom options as well.