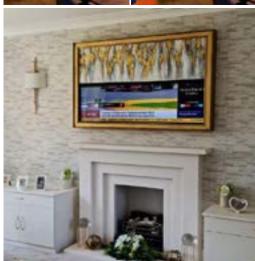

### MOTORISED ARTWORK TV FRAMES

When a Mirror doesn't quite fit into your home décor, one of our Moving Artwork TV Frames can be used to create a completely discrete and unique solution to hiding a television.

There no longer exists a need to choose between art and television. With our moving artwork, your choice of painting can become the centrepiece of any room.

When you want to watch the television, press a button and the canvas smoothly rolls back to reveal your flat screen. You can supply your own artwork in digital format, or we can create a high-resolution photograph of your favourite work to incorporate into the frame.

### MOTORISED ARTWORK TV FRAMES

Elevate your living space with our Motorised Artwork TV Frames. Perfectly combining technology and aesthetics, these frames display your chosen artwork when your TV is off, transforming it into a stunning centerpiece. With just a press of a button, the canvas rolls back to reveal your TV, offering a seamless blend of functionality and style.