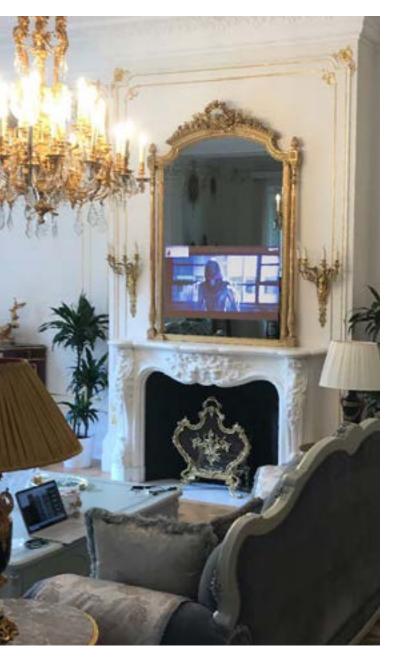

#### **OVERMANTEL TV MIRRORS**

Designed to be the centerpiece of any room, the Overmantel Mirror TV is both a stunning mirror and a state-of-the-art television, providing a dual experience like no other.

## **OVERMANTEL MIRROR TVS**

Designed to be the centerpiece of any room, the Overmantel Mirror TV is both a stunning mirror and a state-of-the-art television, providing a dual experience like no other.