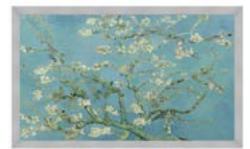

### MOTORISED ARTWORK TV FRAMES

When a Mirror doesn't quite fit into your home décor, one of our Moving Artwork TV Frames can be used to create a completely discrete and unique solution to hiding a television.

There no longer exists a need to choose between art and television. With our moving artwork, your choice of painting can become the centrepiece of any room.

When you want to watch the television, press a button and the canvas smoothly rolls back to reveal your flat screen. You can supply your own artwork in digital format, or we can create a high-resolution photograph of your favourite work to incorporate into the frame.

Each painting is created from a professional giclée print applied to a special canvas designed for continuous movement. Moving artwork can be incorporated into any of our bespoke TV Frames and our design advisers will be able to help you select both your artwork, and the frame which will bring your love of art and technology together.

For inspiration, our website has a selection of popular art prints to use with our Moving Artwork frames. We can also use any photograph or art image of your choice. If you prefer to have an oil on canvas painting, then we can get any image you want painted by an artist and incorporated into your TV Frame of choice.

Placed either on the wall or within a recess, the TV is hidden behind your own chosen piece of artwork which is either printed or hand painted onto an authentic Polyester canvas to ensure the real appearance of a hanging piece of Art. From Van Goh to Family memories, you can choose the perfect way to completely conceal your Television behind your chosen piece of Art.

### MOTORISED ARTWORK TV FRAMES

Elevate your living space with our Motorised Artwork TV Frames. Perfectly combining technology and aesthetics, these frames display your chosen artwork when your TV is off, transforming it into a stunning centerpiece. With just a press of a button, the canvas rolls back to reveal your TV, offering a seamless blend of functionality and style.