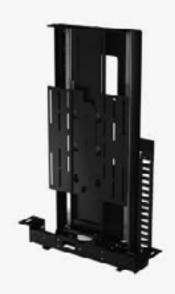

# TV MOUNTS & INSTALLATIONS

The LSM motorised TV lift mechanism is ideal for concealing screens

from approximately 42" to 79" in a cabinet or similar space. Compatible with all major home automation control standards, such as Crestron, AMX and Lutron, the LSM range is perfect for integrating into a smart home environment.