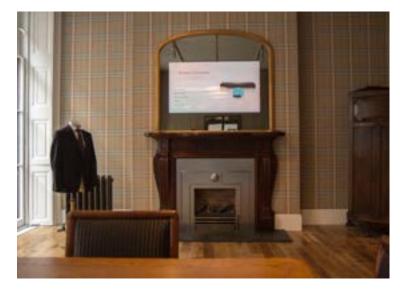

#### **OVERMANTEL TV MIRRORS**

Designed to be the centerpiece of any room, the Overmantel Mirror TV is both a stunning mirror and a state-of-the-art television, providing a dual experience like no other.

## **OVERMANTEL MIRROR TVS**

Designed to be the centerpiece of any room, the Overmantel Mirror TV is both a stunning mirror and a state-of-the-art television, providing a dual experience like no other.