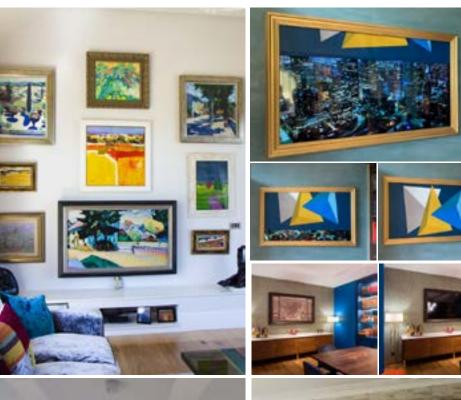

### MOTORISED ARTWORK TV FRAMES

When a Mirror doesn't quite fit into your home décor, one of our Moving Artwork TV Frames can be used to create a completely discrete and unique solution to hiding a television.

There no longer exists a need to choose between art and television. With our moving artwork, your choice of painting can become the centrepiece of any room.

When you want to watch the television, press a button and the canvas smoothly rolls back to reveal your flat screen. You can supply your own artwork in digital format, or we can create a high-resolution photograph of your favourite work to incorporate into the frame.

### MOTORISED ARTWORK TV FRAMES

Elevate your living space with our Motorised Artwork TV Frames. Perfectly combining technology and aesthetics, these frames display your chosen artwork when your TV is off, transforming it into a stunning centerpiece. With just a press of a button, the canvas rolls back to reveal your TV, offering a seamless blend of functionality and style.