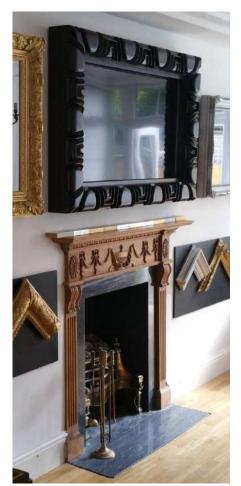

## ORNATE COLLECTION

Ornate TV frames offer a stunning addition to any classical interior. These frames are inspired by some of the finest classical designs from around the world. Made to seamless museum quality, each frame in this premium selection is hand carved using traditional techniques and can also be gilded in 24k gold leaf or white gold leaf. As they are made to order, every frame offers a variety of custom gilding and depth options.

As well as offering these styles of frames in gold, silver, black, white and cream, we can also paint your TV Frame any colour to suit your décor perfectly.