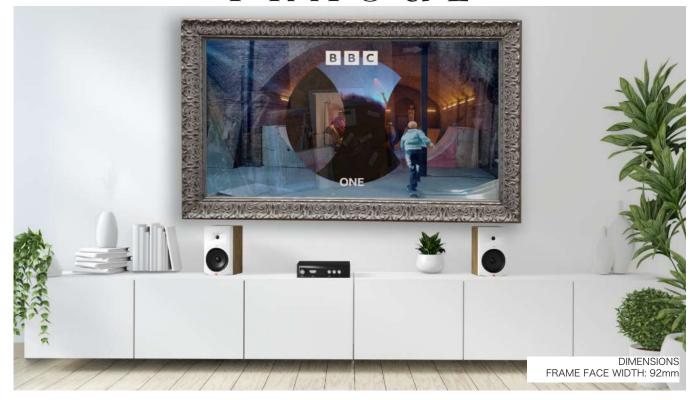

# Samsung "The Frame" Slip-On TV Frame

Designed specifically for use within Samsung "The Frame" Televisions, our slip-on TV frames reflect our most popular frame choices combined with our simplest affixing method. Simply Slip-On the TV frame and lock in place using the affixing clips, the Slip-On TV frame can be added or swapped out in under 30 seconds. Encompassing the full range of "The Frame" TVs, any size can be transformed into the perfect combination of digital art within a physical medium.