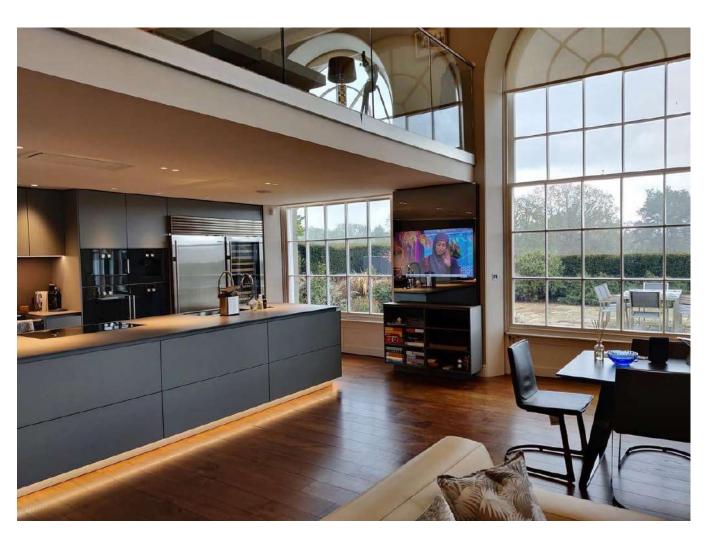

### FRAMELESS MIRROR TV

If you desire a minimalistic look without a frame, we can create this for you in whatever size and shape you choose. Choose from a wide variety of glass types to suit any environment. Also, perfect for a blend of modern and traditional settings in commercial or residential locations.

All frameless mirrors have unique bracket systems allowing easy installation and access. Frame Your TV produces Bespoke Mirrored Glass Frames made to size. TV mirrors are the amazing new development from Frame

Your TV. As modern flat-screen TVs become larger and more central to a room, the large black rectangle of a powered-off television can detract from your carefully designed interior.

A TV Mirror can solve this problem and can transform your TV into an elegant feature mirror at the push of a button.

Using advanced beam splitter mirror technology, the TV image appears within the mirror when it is turned on. Turn your TV off and it instantly transforms into a flawless decorative mirror.