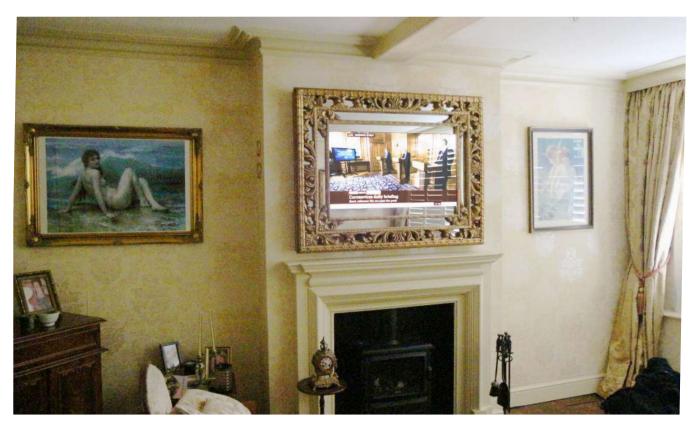

# OVERMANTLE TV MIRROR FRAME

Being faced with the dilemma of having either a mirror or a TV over the mantel piece is always a tricky one. Here at Frame Your TV we have a solution to this problem - a Mirror TV! As TVs have become increasingly bigger, it is the last thing you want distracting you from your carefully thought out and beautifuly designed home. Mirrors are always a perfect finish for over a mantle, our stylish solution allows you the pleasure to have both. A perfect cinema viewing experience when the TV is on and a perfectly designed home when the TV is off. This complements the look of any room.

# FIREPLACE MIRROR TV

Frame Your TV offers bespoke solutions to cover a fireplace and incorporate a TV within a special Dielectric Mirror Glass. We offer bespoke design and installation using glass that is heat resistant. When turned off, the TV will disappear within the Mirror Glass, creating a stunning and elegant design.