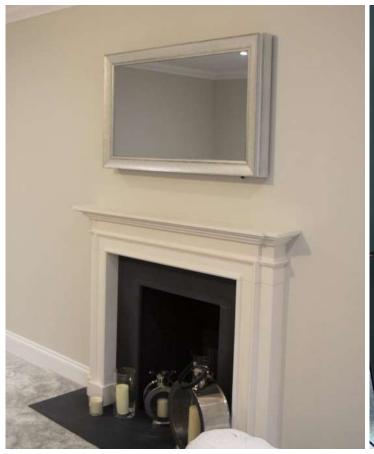

# MIRRORED TV FRAMES

We are the only company in the UK that will produce a precise made to measure bespoke mirrored TV frame. No matter what size you want the mirrored TV frame we will create it. Enhance your interior with Bevelled or Non-bevelled Mirrored TV frames.

Frame Your TV offers a muted design for modern living, dining or living room areas. Timelessly stylish, it provides a generous viewing pane to check your appearance and reflect the beauty and harmony of your existing interior surroundings.

Use this luxury wall mirror to add glamour to home decor settings or to encourage a feeling of depth and dimension in dimly lit design schemes.

BEVELLED EDGE

NON BEVELLED EDGE