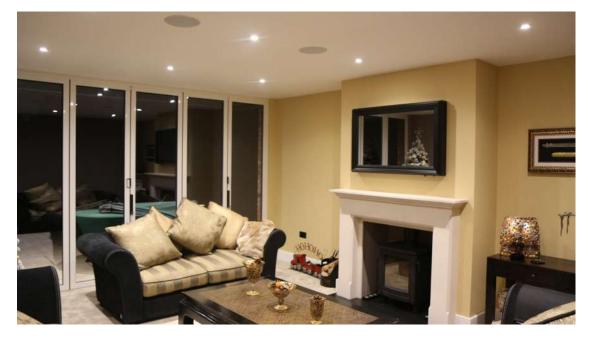

# OVERMANTLE TV MIRROR FRAME

Being faced with the dilemma of having either a mirror or a TV over the mantel piece is always a tricky one. Here at Frame Your TV we have a solution to this problem - a Mirror TV! As TVs have become increasingly bigger, it is the last thing you want distracting you from your carefully thought out and beautifuly designed home. Mirrors are always a perfect finish for over a mantle, our stylish solution allows you the pleasure to have both. A perfect cinema viewing experience when the TV is on and a perfectly designed home when the TV is off. This complements the look of any room.

# FIREPLACE MIRROR TV

Frame Your TV offers bespoke solutions to cover a fireplace and incorporate a TV within a special Dielectric Mirror Glass. We offer bespoke design and installation using glass that is heat resistant. When turned off, the TV will disappear within the Mirror Glass, creating a stunning and elegant design.