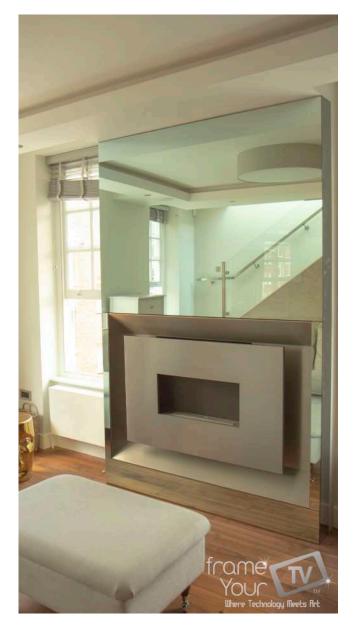

# FIREPLACE MIRROR TV

Frame Your TV offers bespoke solutions to cover a fireplace and incorporate a TV within a special Dielectric Mirror Glass. We offer bespoke design and installation using glass that is heat resistant. When turned off, the TV will disappear within the Mirror Glass, creating a stunning and elegant design.

BESPOKE