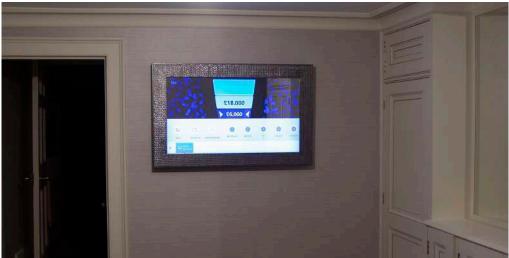

# INTERACTIVE TV MIRRORS

Frame your TV are proud to be a market leader working in collaboration with our high profile customers, developing solutions that have put us at the fore front in the market of bespoke interactive mirror TVs. Our interactive mirrors include touch functionality through glass and special software. To date we are considered the market pioneers.

For any enquiries please get in touch with us.