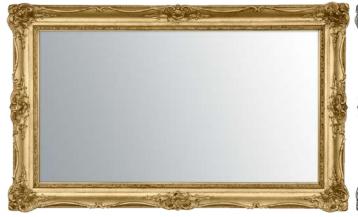

# MIRRORED TV FRAMES

We are the only company in the UK that will produce a precise made to measure bespoke mirrored TV frame. No matter what size you want the mirrored TV frame we will create it. Enhance your interior with Bevelled or Non-bevelled Mirrored TV frames.

Frame Your TV offers a muted design for modern living, dining or living room areas. Timelessly stylish, it provides a generous viewing pane to check your appearance and reflect the beauty and harmony of your existing interior surroundings.

Use this luxury wall mirror to add glamour to home decor settings or to encourage a feeling of depth and dimension in dimly lit design schemes.

BEVELLED EDGE

NON BEVELLED EDGE