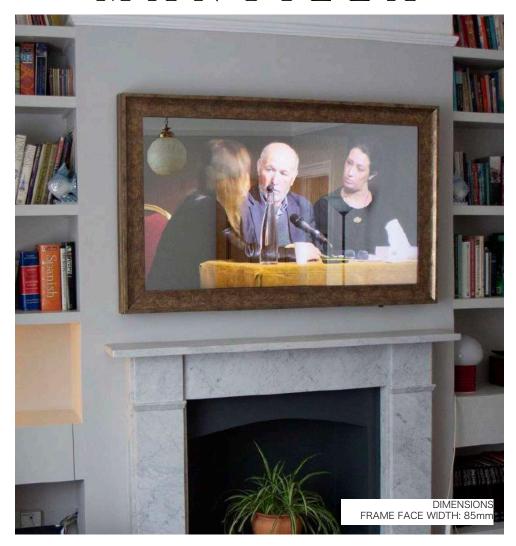

# OVERMANTLE TV MIRROR FRAME

Being faced with the dilemma of having either a mirror or a TV over the mantel piece is always a tricky one. Here at Frame Your TV we have a solution to this problem - a Mirror TV! As TVs have become increasingly bigger, it is the last thing you want distracting you from your carefully thought out and beautifuly designed home. Mirrors are always a perfect finish for over a mantle, our stylish solution allows you the pleasure to have both. A perfect cinema viewing experience when the TV is on and a perfectly designed home when the TV is off. This complements the look of any room.