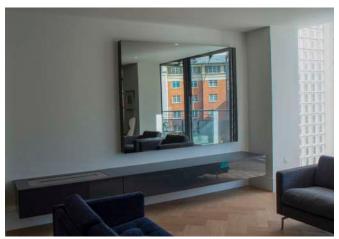

### FRAMELESS MIRROR TV

If you desire a minimalistic look without a frame, we can create this for you in whatever size and shape you choose. Choose from a wide variety of glass types to suit any environment. Also, perfect for a blend of modern and traditional settings in commercial or residential locations.

All frameless mirrors have unique bracket systems allowing easy installation and access. Frame Your TV produces Bespoke Mirrored Glass Frames made to size. TV mirrors are the amazing new development from Frame

Your TV. As modern flat-screen TVs become larger and more central to a room, the large black rectangle of a powered-off television can detract from your carefully designed interior.

A TV Mirror can solve this problem and can transform your TV into an elegant feature mirror at the push of a button.

Using advanced beam splitter mirror technology, the TV image appears within the mirror when it is turned on. Turn your TV off and it instantly transforms into a flawless decorative mirror.