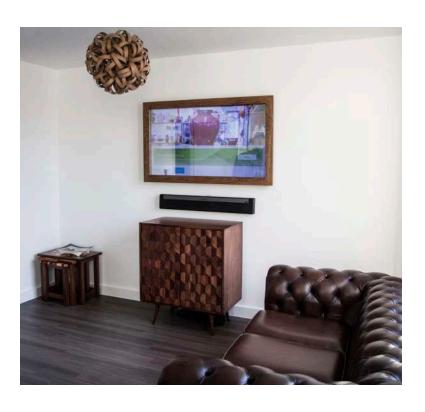

# MOVING ART TV FRAME

When a Mirror doesn't quite fit into your home décor, one of our Moving Artwork TV Frames can be used to create a completely discrete and unique solution to hiding a television.

There no longer exists a need to choose between art and television. With our moving artwork, your choice of painting can become the centrepiece of any room.

When you want to watch the television, press a button and the canvas smoothly rolls back to reveal your flat screen. You can supply your own artwork in digital format, or we can create

a high-resolution photograph of your favourite work to incorporate into the frame.

Each painting is created from a professional giclée print applied to a special canvas designed for continuous movement. Moving artwork can be incorporated into any of our bespoke TV Frames and our design advisers will be able to help you select both your artwork, and the frame which will bring your love of art and technology together.