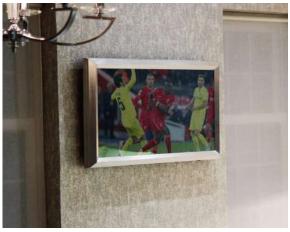

# RETRO FIT MIRROR TV FRAMES

We can incorporate a TV into your exsiting mirror. These are normally antiques or mirrors with personal sentiment. This way, we can keep you beautiful artefact intact whilst upgrading it to conceal your TV to give you a truly unique viewing experience.

# BESPOKE TV FRAMES

Here at Frame Your TV, our bespoke framing service allows our clients to realise their dream bespoke solution. We work in partnership with you to provide a frame that reflects and compliments your style and your home. The possibilities are endless and the sky is the limit.