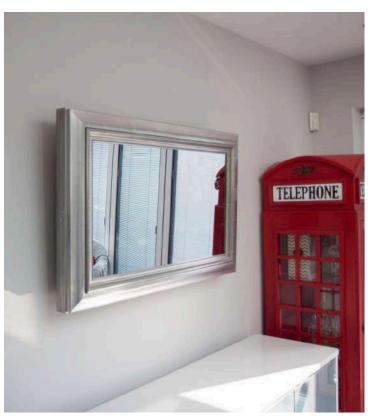

# RETRO FIT MIRROR TV FRAMES

We can incorporate a TV into your exsiting mirror. These are normally antiques or mirrors with personal sentiment. This way, we can keep you beautiful artefact intact whilst upgrading it to conceal your TV to give you a truly unique viewing experience.