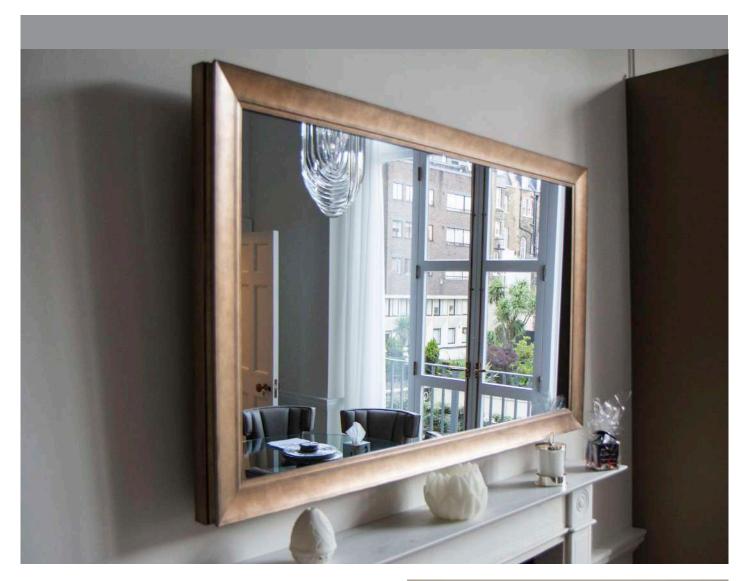

# MIRRORED TV FRAMES

We are the only company in the UK that will produce a precise made to measure bespoke mirrored TV frame. No matter what size you want the mirrored TV frame we will create it. Enhance your interior with Bevelled or Non-bevelled Mirrored TV frames.

Frame Your TV offers a muted design for modern living, dining or living room areas. Timelessly stylish, it provides a generous viewing pane to check your appearance and reflect the beauty and harmony of your existing interior surroundings.

Use this luxury wall mirror to add glamour to home decor settings or to encourage a feeling of depth and dimension in dimly lit design schemes.

BEVELLED EDGE

NON BEVELLED EDGE