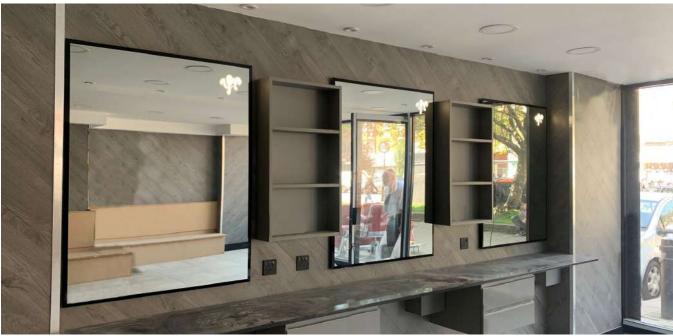

### FRAMELESS MIRROR TV

If you desire a minimalistic look without a frame, we can create this for you in whatever size and shape you choose. Choose from a wide variety of glass types to suit any environment. Also, perfect for a blend of modern and traditional settings in commercial or residential locations.

All frameless mirrors have unique bracket systems allowing easy installation and access. Frame Your TV produces Bespoke Mirrored Glass Frames made to size. TV mirrors are the amazing new development from Frame