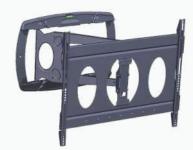

#### PFW 6850 DISPLAY WALL MOUNT TURN AND TILT

The PFW 6850 is an ultra slim wall mount for displays up to 40kg / 88 lbs. that provides two options for the swing arm placement, allowing the mount to swing out from the left or right, based on the installation requirements.

The swing-out arm extends 76 cm from the wall and provides 15° of downward tilt to achieve the desired viewing angle from virtually anywhere in a room. The lightweight aluminium mount retracts smoothly and easily to a very thin 3,8 cm from the wall. To keep power and cables protected when pulling or pushing the display, cable management channels are built into the