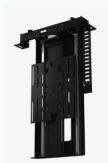

#### UM105L SUPER THIN

ULTIMATE MOUNTS SUPER FLAT TV WALL BRACKET FOR UP TO 90" TVS

Suitable for screens from 50" to 90"
Distance to the wall only 22mm. Maximum load capacity up to 80kg. Materials is powder coated carbon steel. Installation compatibility: solid wall and single stud.