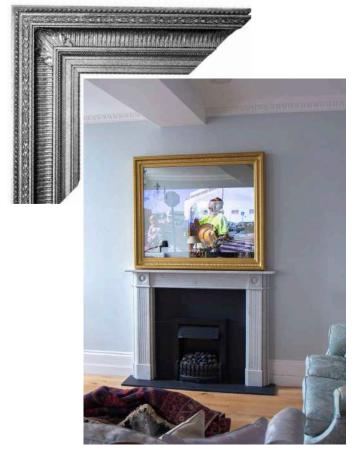

# FIREPLACE MIRROR TV

Frame Your TV offers bespoke solutions to cover a fireplace and incorporate a TV within a special Dielectric Mirror Glass. We offer bespoke design and installation using glass that is heat resistant. When turned off, the TV will disappear within the Mirror Glass, creating a stunning and elegant design.