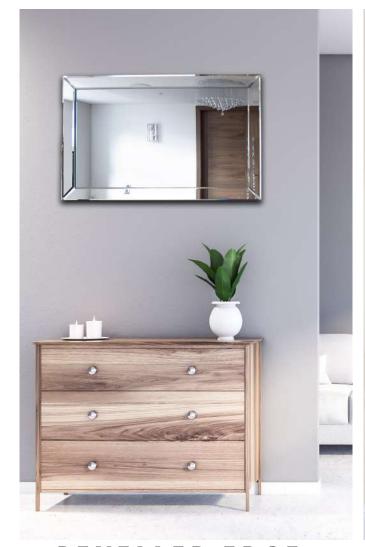

# MIRRORED TV FRAMES

We are the only company in the UK that will produce a precise made to measure bespoke mirrored TV frame. No matter what size you want the mirrored TV frame we will create it. Enhance your interior with Bevelled or Non-bevelled Mirrored TV frames.

Frame Your TV offers a muted design for modern living, dining or living room areas. Timelessly stylish, it provides a generous viewing pane to check your appearance and reflect the beauty and harmony of your existing interior surroundings.

Use this luxury wall mirror to add glamour to home decor settings or to encourage a feeling of depth and dimension in dimly lit design schemes.

BEVELLED EDGE

NON BEVELLED EDGE