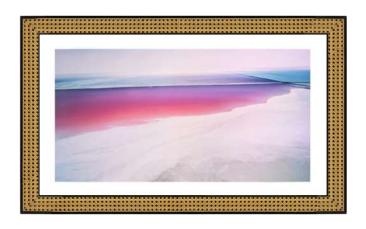

# Samsung "The Frame" Slip-On TV Frame

Designed specifically for use within Samsung "The Frame" Televisions, our slip-on TV frames reflect our most popular frame choices combined with our simplest affixing method. Simply Slip-On the TV frame and lock in place using the affixing clips, the Slip-On TV frame can be added or swapped out in under 30 seconds. Encompassing the full range of "The Frame" TVs, any size can be transformed into the perfect combination of digital art within a physical medium.