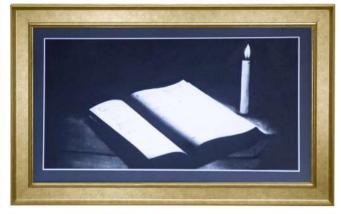

# MOVING ART TV FRAME

When a Mirror doesn't quite fit into your home décor, one of our Moving Artwork TV Frames can be used to create a completely discrete and unique solution to hiding a television.

There no longer exists a need to choose between art and television. With our moving artwork, your choice of painting can become the centrepiece of any room.

When you want to watch the television, press a button and the canvas smoothly rolls back to reveal your flat screen. You can supply your own artwork in digital format, or we can create

a high-resolution photograph of your favourite work to incorporate into the frame.

Each painting is created from a professional giclée print applied to a special canvas designed for continuous movement. Moving artwork can be incorporated into any of our bespoke TV Frames and our design advisers will be able to help you select both your artwork, and the frame which will bring your love of art and technology together.

For inspiration, our website has a selection of popular art prints to use with our Moving Artwork frames. We can also use any photograph or art image of your choice. If you prefer to have an oil on canvas painting, then we can get any image you want painted by an artist and incorporated into your TV Frame of choice.

Placed either on the wall or within a recess, the TV is hidden behind your own chosen piece of artwork which is either printed or hand painted onto an authentic Polyester canvas to ensure the real appearance of a hanging piece of Art. From Van Goh to Family memories, you can choose the perfect way to completely conceal your Television behind your chosen piece of Art.