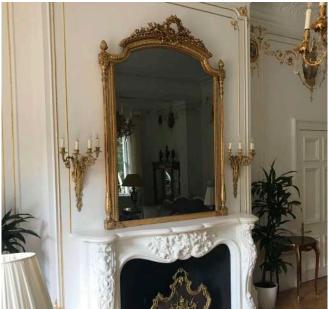

# OVERMANTLE TV MIRROR FRAME

Being faced with the dilemma of having either a mirror or a TV over the mantel piece is always a tricky one. Here at Frame Your TV we have a solution to this problem - a Mirror TV! As TVs have become increasingly bigger, it is the last thing you want distracting you from your carefully thought out and beautifuly designed home. Mirrors are always a perfect finish for over a mantle, our stylish solution allows you the pleasure to have both. A perfect cinema viewing experience when the TV is on and a perfectly designed home when the TV is off. This complements the look of any room.

# FIREPLACE MIRROR TV

Frame Your TV offers bespoke solutions to cover a fireplace and incorporate a TV within a special Dielectric Mirror Glass. We offer bespoke design and installation using glass that is heat resistant. When turned off, the TV will disappear within the Mirror Glass, creating a stunning and elegant design.