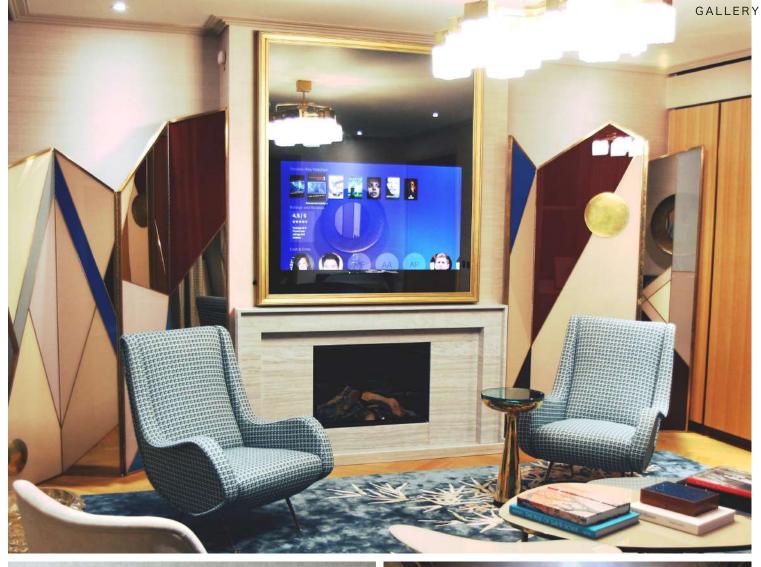

# INTERACTIVE TV MIRRORS

Frame your TV are proud to be a market leader working in collaboration with our high profile customers, developing solutions that have put us at the fore front in the market of bespoke interactive mirror TVs. Our interactive mirrors include touch functionality through glass and special software. To date we are considered the market pioneers.