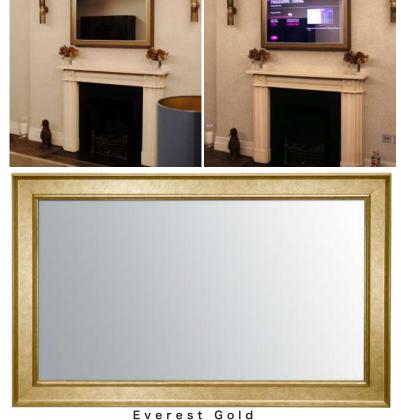

#### EVEREST

12

Everest Bronze

Everest Silver

Everest Light Gold

Everest Black Orange

OSLO

DIMENSIONS FRAME FACE WIDTH: 88mm

# FIREPLACE MIRROR TV

Frame Your TV offers bespoke solutions to cover a fireplace and incorporate a TV within a special Dielectric Mirror Glass. We offer bespoke design and installation using glass that is heat resistant. When turned off, the TV will disappear within the Mirror Glass, creating a stunning and elegant design.