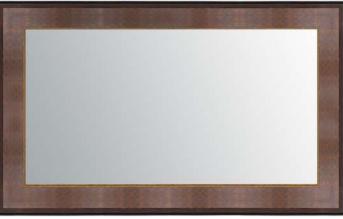

#### BESPOKE HARDWOOD

Every Bespoke TV Frame is created by hand to perfectly complement your interior with your own unique choice of shape, wood, colour and finish. All our frames are made from premium hardwood and finished in our own UK workshops to the highest quality. Our Hardwood TV Frames can be stained or coated in a wide variety of colours and tones. So, if you desire something specific please just ask!

These pages feature just a minute sample of the frames we can create for our customers. We recommend an interview with one of our design consultants to find the options which will best enhance your own interior or business premises.