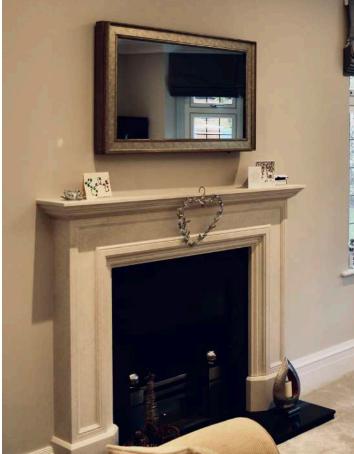

# OVERMANTLE TV MIRROR FRAME

Being faced with the dilemma of having either a mirror or a TV over the mantel piece is always a tricky one. Here at Frame Your TV we have a solution to this problem - a Mirror TV! As TVs have become increasingly bigger, it is the last thing you want distracting you from your carefully thought out and beautifuly designed home. Mirrors are always a perfect finish for over a mantle, our stylish solution allows you the pleasure to have both. A perfect cinema viewing experience when the TV is on and a perfectly designed home when the TV is off. This complements the look of any room.

# FIREPLACE MIRROR TV

Frame Your TV offers bespoke solutions to cover a fireplace and incorporate a TV within a special Dielectric Mirror Glass. We offer bespoke design and installation using glass that is heat resistant. When turned off, the TV will disappear within the Mirror Glass, creating a stunning and elegant design.