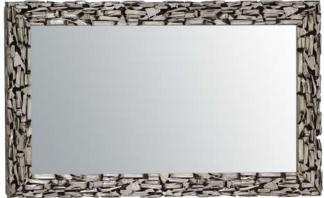

#### MOSAIC

DIMENSIONS FRAME FACE WIDTH: 85mm

Mosaic Champagne

Mosaic Pewter

Mosaic Black

Mosaic Silver

Mosaic White