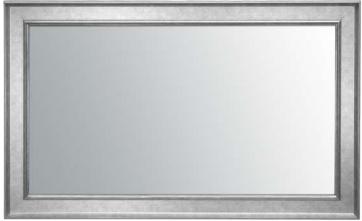

# MIRRORED TV FRAMES

We are the only company in the UK that will produce a precise made to measure bespoke mirrored TV frame. No matter what size you want the mirrored TV frame we will create it. Enhance your interior with Bevelled or Non-bevelled Mirrored TV frames.

Frame Your TV offers a muted design for modern living, dining or living room areas. Timelessly stylish, it provides a generous viewing pane to check your appearance and reflect the beauty and harmony of your existing interior surroundings.

Use this luxury wall mirror to add glamour to home decor settings or to encourage a feeling of depth and dimension in dimly lit design schemes.

BEVELLED EDGE

NON BEVELLED EDGE