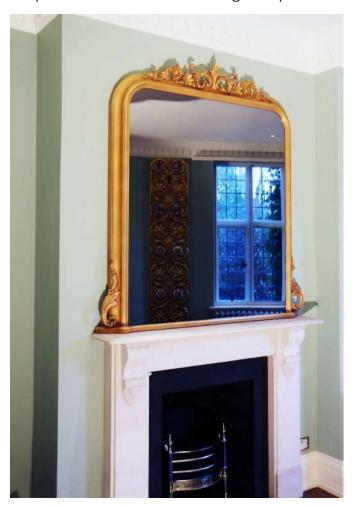

# OVERMANTLE TV MIRROR FRAME

Being faced with the dilemma of having either a mirror or a TV over the mantel piece is always a tricky one. Here at Frame Your TV we have a solution to this problem - a Mirror TV! As TVs have become increasingly bigger, it is the last thing you want distracting you from your carefully thought out and beautifuly designed home. Mirrors are always a perfect finish for over a mantle, our stylish solution allows you the pleasure to have both. A perfect cinema viewing experience when the TV is on and a perfectly designed home when the TV is off. This complements the look of any room.

# FIREPLACE MIRROR TV

Frame Your TV offers bespoke solutions to cover a fireplace and incorporate a TV within a special Dielectric Mirror Glass. We offer bespoke design and installation using glass that is heat resistant. When turned off, the TV will disappear within the Mirror Glass, creating a stunning and elegant design.