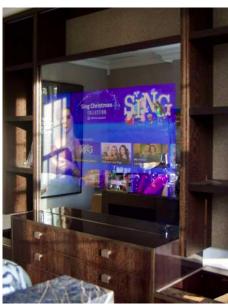

# OVERMANTLE TV MIRROR FRAME

Being faced with the dilemma of having either a mirror or a TV over the mantel piece is always a tricky one. Here at Frame Your TV we have a solution to this problem - a Mirror TV! As TVs have become increasingly bigger, it is the last thing you want distracting you from your carefully thought out and beautifuly designed home. Mirrors are always a perfect finish for over a mantle, our stylish solution allows you the pleasure to have both. A perfect cinema viewing experience when the TV is on and a perfectly designed home when the TV is off. This complements the look of any room.

Improve Your Viewing Experience