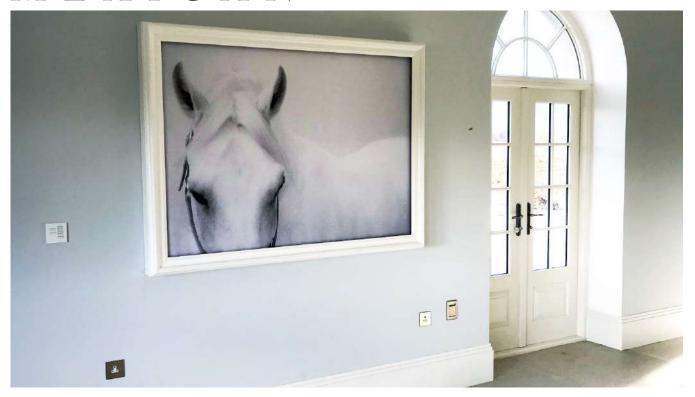

# MOVING ART TV FRAME

When a Mirror doesn't quite fit into your home décor, one of our Moving Artwork TV Frames can be used to create a completely discrete and unique solution to hiding a television.

There no longer exists a need to choose between art and television. With our moving artwork, your choice of painting can become the centrepiece of any room.

When you want to watch the television, press a button and the canvas smoothly rolls back to reveal your flat screen. You can supply your own artwork in digital format, or we can create

a high-resolution photograph of your favourite work to incorporate into the frame.

Placed either on the wall or within a recess, the TV is hidden behind your own chosen piece of artwork which is either printed or hand painted onto an authentic Polyester canvas to ensure the real appearance of a hanging piece of Art. From Van Goh to Family memories, you can choose the perfect way to completely conceal your Television behind your chosen piece of Art.