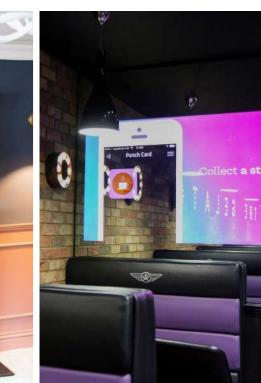

# INTERACTIVE TV MIRRORS

Frame your TV are proud to be a market leader working in collaboration with our high profile customers, developing solutions that have put us at the fore front in the market of bespoke interactive mirror TVs. Our interactive mirrors include touch functionality through glass and special software. To date we are considered the market pioneers.

For any enquiries please get in touch with us.