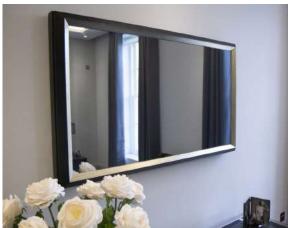

# MIRRORED TV FRAMES

We are the only company in the UK that will produce a precise made to measure bespoke mirrored TV frame. No matter what size you want the mirrored TV frame we will create it. Enhance your interior with Bevelled or Non-bevelled Mirrored TV frames.

Frame Your TV offers a muted design for modern living, dining or living room areas. Timelessly stylish, it provides a generous viewing pane to check your appearance and reflect the beauty and harmony of your existing interior surroundings.

Use this luxury wall mirror to add glamour to home decor settings or to encourage a feeling of depth and dimension in dimly lit design schemes.

BEVELLED EDGE

NON BEVELLED EDGE