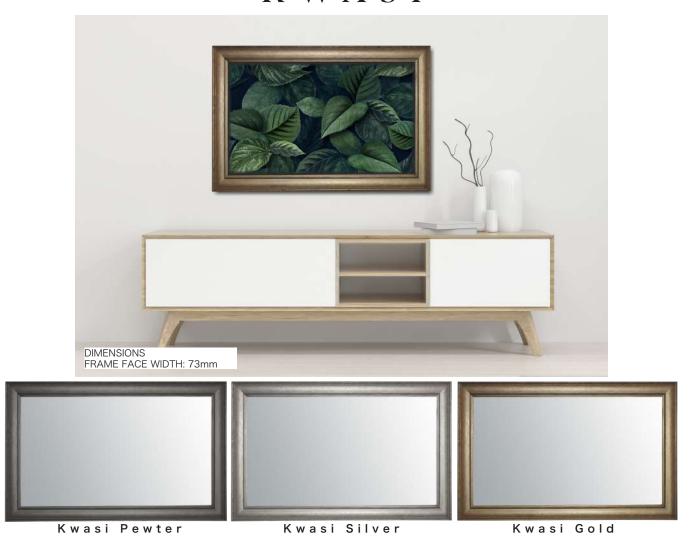

st enhance your living space. Every product is created to exact specification by our own craftsmen, and we offer a full mounting and installation service to complete the project. This brochure is designed to introduce

to some of the possibilities available with Frame Your TV.

# CONTEMPORARY COLLECTION

A contemporary Frame for a contemporary society.

Our range of Contemporary TV Frames is anything but ordinary.

With a large selection of frame designs available, there are plenty of options to match any interior. To be modern, is to be diverse; in this day everything is in!

#### SENELAR







Senelar Ivory Gold





Nerine Silver
DIMENSIONS
FRAME FACE WIDTH: 60mm





Erica Black Gold DIMENSIONS FRAME FACE WIDTH: 50mm







Tritel Silver
DIMENSIONS
FRAME FACE WIDTH: 70mm

#### KWASI





#### MALAGA



Malaga White



Malaga Black

# DIMENSIONS FRAME FACE WIDTH: 63mm

#### FLAT MATT



Flat Matt Black



Flat Matt White

#### BALI

DIMENSIONS FRAME FACE WIDTH: 69mm



Bali Grey



Bali Black



Bali White

#### NEW YORK





New York Bronze Black





New York Gold Black



New York Silver Black



New York White Orange



New York Black Orange





#### SOHO

Soho Black / Silver



Soho Black



Soho Black / Gold





DIMENSIONS FRAME FACE WIDTH: 52mm







#### SEVILLA

DIMENSIONS FRAME FACE WIDTH: 87mm





#### SEVILLA SLIM

DIMENSIONS FRAME FACE WIDTH: 62mm





#### EVEREST







12





Everest Bronze

Everest Silver





Everest Light Gold

Everest Black Orange





OSLO

DIMENSIONS FRAME FACE WIDTH: 88mm





#### WARWICK

DIMENSIONS FRAME FACE WIDTH: 74mm