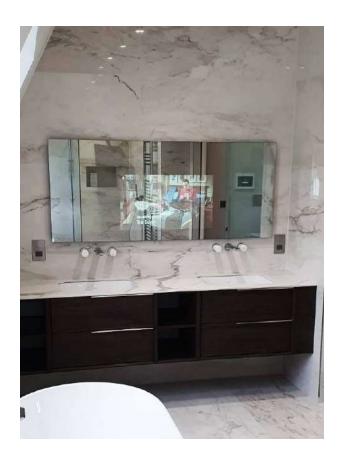

# BATHROOM MIRROR TV

Add sophistication and elegance to your bathroom in only a matter of minutes. An ultra-thin TV is built directly into the custom sized TV mirror, so you would never guess there is a TV hidden behind until it is turned on and the television magically appears. We can work with you on your project and manufacture nearly any size, ranging from small mirrors to entire walls. We are able to work with you on your project and manufacture nearly any size, from small mirrors to entire walls.

BESPOKE