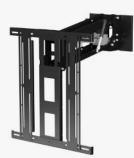

#### PSE90

MOTORISED ARTICULATED TV WALL MOUNT 46" - 65"
Suitable for screens from 46" to 65", the Future Automation PSE90
Motorised Articulated TV Wall Mount allows installers to utilise wall space adjacent to the normal viewing position to mount the screen.

With 6 programmable positions, each recallable over IR, RS232 and contact closure, the PSE90 can be programmed to service multiple viewing positions in a room, while on board electronics and built in cable management enable clean and simple installation.