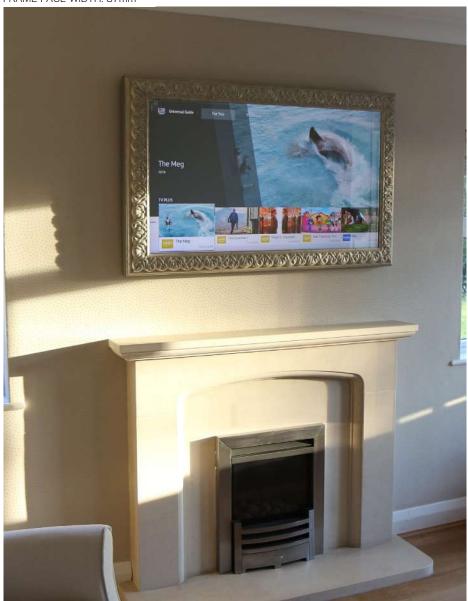

# FIREPLACE MIRROR TV

Frame Your TV offers bespoke solutions to cover a fireplace and incorporate a TV within a special Dielectric Mirror Glass. We offer bespoke design and installation using glass that is heat resistant. When turned off, the TV will disappear within the Mirror Glass, creating a stunning and elegant design.