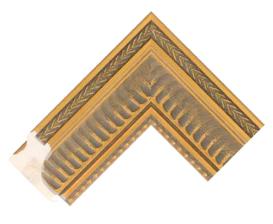

## ORNATE COLLECTION

Ornate TV frames offer a stunning addition to any classical interior. These frames are inspired by some of the finest classical designs from around the world. Made to seamless museum quality, each frame in this premium selection is hand carved using traditional techniques and can also be gilded in 24k gold leaf or white gold leaf. As they are made to order, every frame offers a variety of custom gilding and depth options.

As well as offering these styles of frames in gold, silver, black, white and cream, we can also paint your TV Frame any colour to suit your décor perfectly.