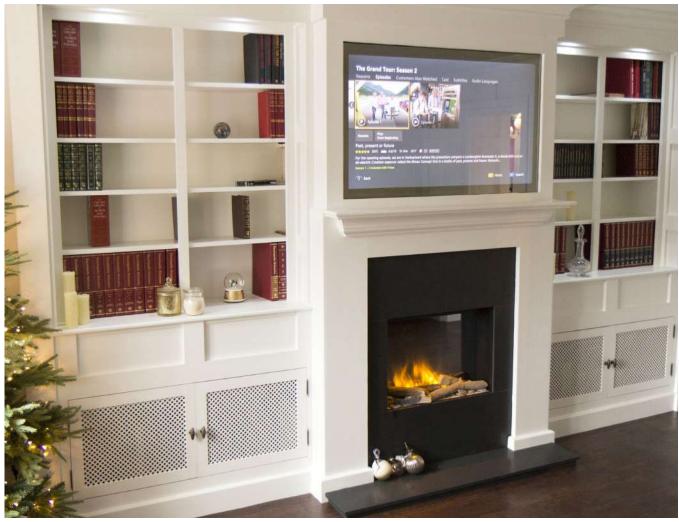

# OVERMANTLE TV MIRROR FRAME

Being faced with the dilemma of having either a mirror or a TV over the mantel piece is always a tricky one. Here at Frame Your TV we have a solution to this problem - a Mirror TV! As TVs have become increasingly bigger, it is the last thing you want distracting you from your carefully thought out and beautifuly designed home. Mirrors are always a perfect finish for over a mantle, our stylish solution allows you the pleasure to have both. A perfect cinema viewing experience when the TV is on and a perfectly designed home when the TV is off. This complements the look of any room.

# FIREPLACE MIRROR TV

Frame Your TV offers bespoke solutions to cover a fireplace and incorporate a TV within a special Dielectric Mirror Glass. We offer bespoke design and installation using glass that is heat resistant. When turned off, the TV will disappear within the Mirror Glass, creating a stunning and elegant design.