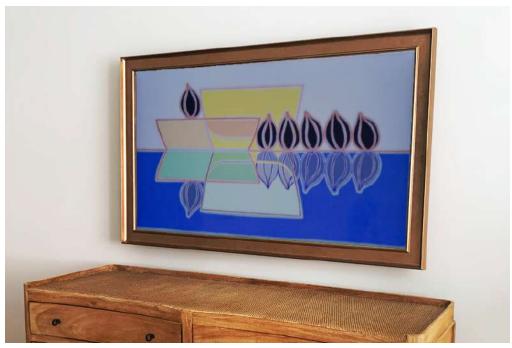

# MOVING ART TV FRAME

When a Mirror doesn't quite fit into your home décor, one of our Moving Artwork TV Frames can be used to create a completely discrete and unique solution to hiding a television.

There no longer exists a need to choose between art and television. With our moving artwork, your choice of painting can become the centrepiece of any room.

When you want to watch the television, press a button and the canvas smoothly rolls back to reveal your flat screen. You can supply your own artwork in digital format, or we can create

a high-resolution photograph of your favourite work to incorporate into the frame.

Each painting is created from a professional giclée print applied to a special canvas designed for continuous movement. Moving artwork can be incorporated into any of our bespoke TV Frames and our design advisers will be able to help you select both your artwork, and the frame which will bring your love of art and technology together.

For inspiration, our website has a selection of popular art prints to use with our Moving Artwork frames. We can also use any photograph or art image of your choice. If you prefer to have an oil on canvas painting, then we can get any image you want painted by an artist and incorporated into your TV Frame of choice.

Placed either on the wall or within a recess, the TV is hidden behind your own chosen piece of artwork which is either printed or hand painted onto an authentic Polyester canvas to ensure the real appearance of a hanging piece of Art. From Van Goh to Family memories, you can choose the perfect way to completely conceal your Television behind your chosen piece of Art.