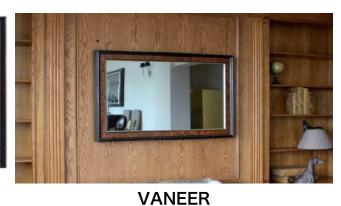

# RETRO FIT MIRROR TV FRAMES

We can incorporate a TV into your exsiting mirror. These are normally antiques or mirrors with personal sentiment. This way, we can keep you beautiful artefact intact whilst upgrading it to conceal your TV to give you a truly unique viewing experience.