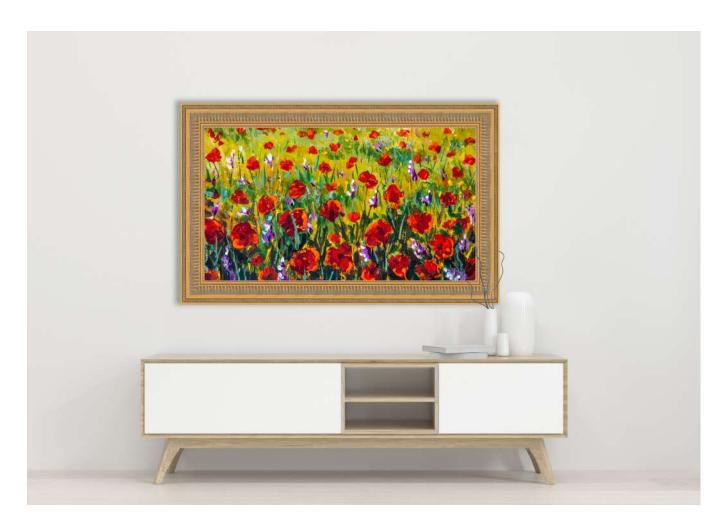

# MOVING ART TV FRAME

When a Mirror doesn't quite fit into your home décor, one of our Moving Artwork TV Frames can be used to create a completely discrete and unique solution to hiding a television.

There no longer exists a need to choose between art and television. With our moving artwork, your choice of painting can become the centrepiece of any room.

When you want to watch the television, press a button and the canvas smoothly rolls back to reveal your flat screen. You can supply your own artwork in digital format, or we can create

a high-resolution photograph of your favourite work to incorporate into the frame.

Placed either on the wall or within a recess, the TV is hidden behind your own chosen piece of artwork which is either printed or hand painted onto an authentic Polyester canvas to ensure the real appearance of a hanging piece of Art. From Van Goh to Family memories, you can choose the perfect way to completely conceal your Television behind your chosen piece of Art.