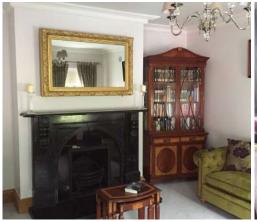

# OVERMANTLE TV MIRROR FRAME

Being faced with the dilemma of having either a mirror or a TV over the mantel piece is always a tricky one. Here at Frame Your TV we have a solution to this problem - a Mirror TV! As TVs have become increasingly bigger, it is the last thing you want distracting you from your carefully thought out and beautifuly designed home. Mirrors are always a perfect finish for over a mantle, our stylish solution allows you the pleasure to have both. A perfect cinema viewing experience when the TV is on and a perfectly designed home when the TV is off. This complements the look of any room.