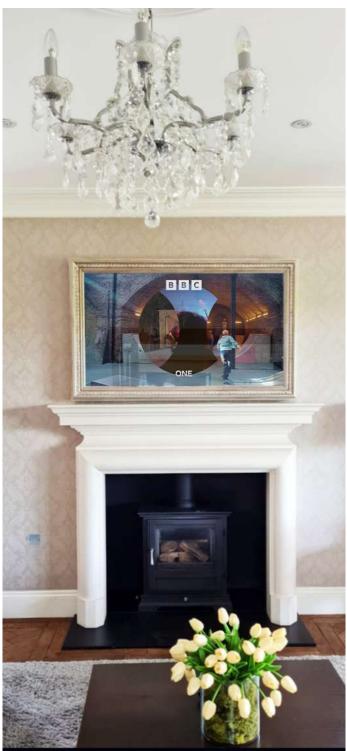

# FIREPLACE MIRROR TV

Frame Your TV offers bespoke solutions to cover a fireplace and incorporate a TV within a special Dielectric Mirror Glass. We offer bespoke design and installation using glass that is heat resistant. When turned off, the TV will disappear within the Mirror Glass, creating a stunning and elegant design.

BESPOKE