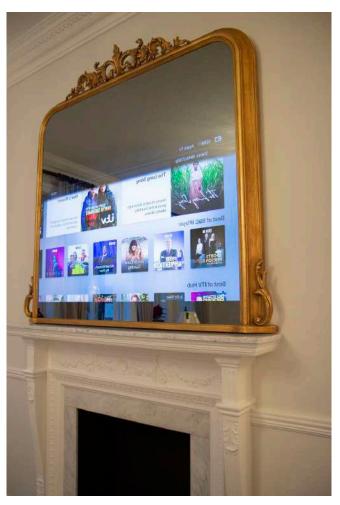

# OVERMANTLE TV MIRROR FRAME

Being faced with the dilemma of having either a mirror or a TV over the mantel piece is always a tricky one. Here at Frame Your TV we have a solution to this problem - a Mirror TV! As TVs have become increasingly bigger, it is the last thing you want distracting you from your carefully thought out and beautifuly designed home. Mirrors are always a perfect finish for over a mantle, our stylish solution allows you the pleasure to have both. A perfect cinema viewing experience when the TV is on and a perfectly designed home when the TV is off. This complements the look of any room.

Improve Your Viewing Experience