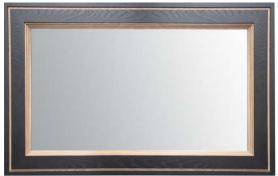

# MIRRORED TV FRAMES

We are the only company in the UK that will produce a precise made to measure bespoke mirrored TV frame. No matter what size you want the mirrored TV frame we will create it. Enhance your interior with Bevelled or Non-bevelled Mirrored TV frames.

Frame Your TV offers a muted design for modern living, dining or living room areas. Timelessly stylish, it provides a generous viewing pane to check your appearance and reflect the beauty and harmony of your existing interior surroundings.

Use this luxury wall mirror to add glamour to home decor settings or to encourage a feeling of depth and dimension in dimly lit design schemes.

BEVELLED EDGE

NON BEVELLED EDGE