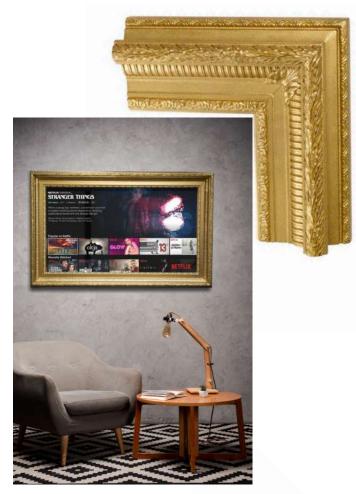

## ORNATE COLLECTION

Ornate TV frames offer a stunning addition to any classical interior. These frames are inspired by some of the finest classical designs from around the world. Made to seamless museum quality, each frame in this premium selection is hand carved using traditional techniques and can also be gilded in 24k gold leaf or white gold leaf. As they are made to order, every frame offers a variety of custom gilding and depth options.

As well as offering these styles of frames in gold, silver, black, white and cream, we can also paint your TV Frame any colour to suit your décor perfectly.