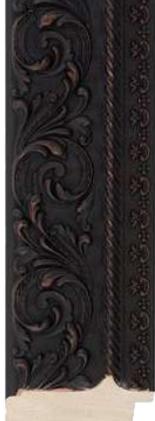

## ORNATE COLLECTION

Ornate TV frames offer a stunning addition to any classical interior. These frames are inspired by some of the finest classical designs from around the world. Made to seamless museum quality, each frame in this premium selection is hand carved using traditional techniques and can also be gilded in 24k gold leaf or white gold leaf. As they are made to order, every frame offers a variety of custom gilding and depth options.

As well as offering these styles of frames in gold, silver, black, white and cream, we can also paint your TV Frame any colour to suit your décor perfectly.