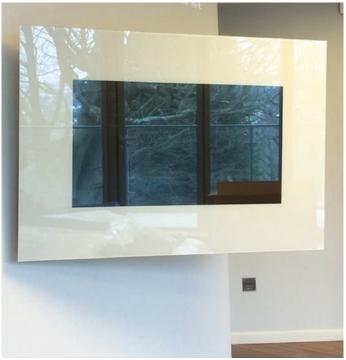

### FRAMELESS MIRROR TV

If you desire a minimalistic look without a frame, we can create this for you in whatever size and shape you choose. Choose from a wide variety of glass types to suit any environment. Also, perfect for a blend of modern and traditional settings in commercial or residential locations.

All frameless mirrors have unique bracket systems allowing easy installation and access. Frame Your TV produces Bespoke Mirrored Glass Frames made to size. TV mirrors are the amazing new development from Frame

Your TV. As modern flat-screen TVs become larger and more central to a room, the large black rectangle of a powered-off television can detract from your carefully designed interior.

A TV Mirror can solve this problem and can transform your TV into an elegant feature mirror at the push of a button.

Using advanced beam splitter mirror technology, the TV image appears within the mirror when it is turned on. Turn your TV off and it instantly transforms into a flawless decorative mirror.