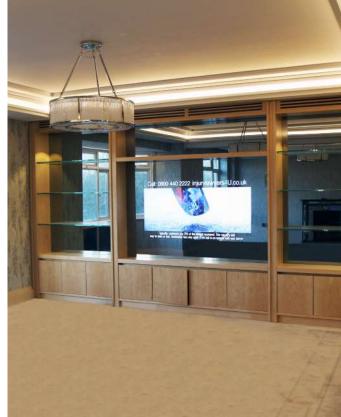

## PRINTED GLASS

There are multiple solutions to incorporate a TV into the décor of a room. Go for a more modern look with this printed glass solution.

Using new glass cutting techniques, Frame Your TV has opened a new niche in the TV solutions with the possibility of creating your own custom shapes and designs in printed glass.

You can choose from an array of designs or let us know what you have in mind and we will help you design a printed glass solution for your TV.