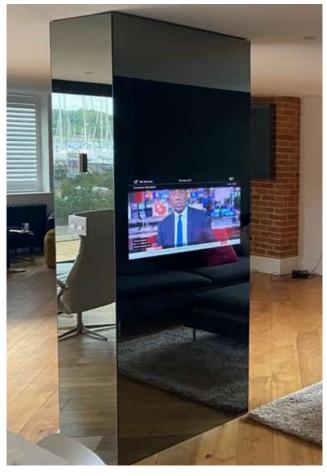

### FRAMELESS MIRROR TV

If you desire a minimalistic look without a frame, we can create this for you in whatever size and shape you choose. Choose from a wide variety of glass types to suit any environment. Also, perfect for a blend of modern and traditional settings in commercial or residential locations.

All frameless mirrors have unique bracket systems allowing easy installation and access. Frame Your TV produces Bespoke Mirrored Glass Frames made to size. TV mirrors are the amazing new development from Frame

Your TV. As modern flat-screen TVs become larger and more central to a room, the large black rectangle of a powered-off television can detract from your carefully designed interior.

A TV Mirror can solve this problem and can transform your TV into an elegant feature mirror at the push of a button.

Using advanced beam splitter mirror technology, the TV image appears within the mirror when it is turned on. Turn your TV off and it instantly transforms into a flawless decorative mirror.