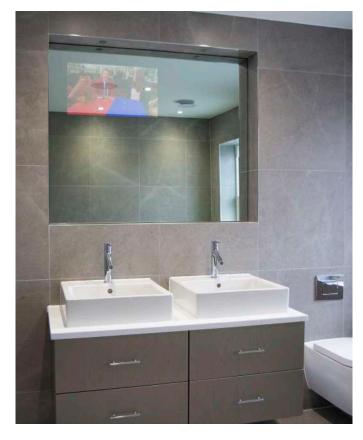

# BATHROOM MIRROR TV

Add sophistication and elegance to your bathroom in only a matter of minutes. An ultra-thin TV is built directly into the custom sized TV mirror, so you would never guess there is a TV hidden behind until it is turned on and the television magically appears. We can work with you on your project and manufacture nearly any size, ranging from small mirrors to entire walls. We are able to work with you on your project and manufacture nearly any size, from small mirrors to entire walls.

BESPOKE