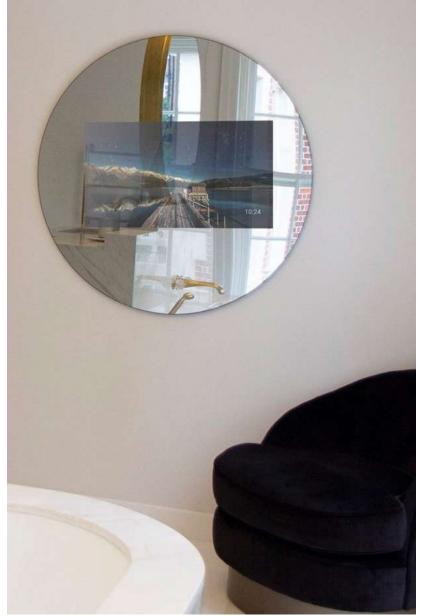

# BATHROOM MIRROR TV

Add sophistication and elegance to your bathroom in only a matter of minutes. An ultra-thin TV is built directly into the custom sized TV mirror, so you would never guess there is a TV hidden behind until it is turned on and the television magically appears. We can work with you on your project and manufacture nearly any size, ranging from small mirrors to entire walls. We are able to work with you on your project and manufacture nearly any size, from small mirrors to entire walls.

BESPOKE