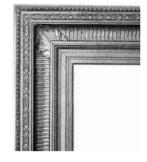

## ORNATE COLLECTION

Ornate TV frames offer a stunning addition to any classical interior. These frames are inspired by some of the finest classical designs from around the world. Made to seamless museum quality, each frame in this premium selection is hand carved using traditional techniques and can also be gilded in 24k gold leaf or white gold leaf. As they are made to order, every frame offers a variety of custom gilding and depth options.

#### CARLO FRAME FACE WIDTH: 100mm

#### FLEMISH FRAME FACE WIDTH: 120mm

**BARBICAN** FRAME FACE WIDTH: 125mm

#### **REGENCY** FRAME FACE WIDTH: 100mm

FRAME FACE WIDTH: 80mm

#### PATTERNA FRAME FACE WIDTH: 80mm

#### **DOUBLE SWEPT** FRAME FACE WIDTH: 110mm