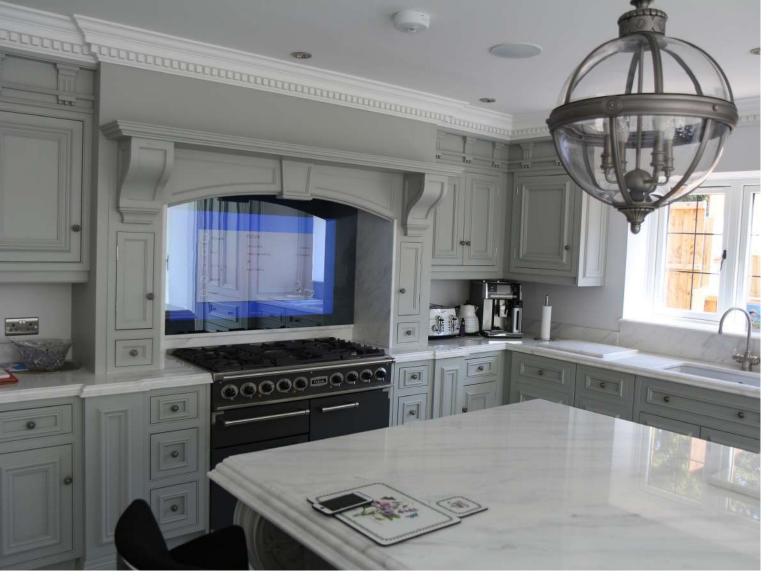

# KITCHEN MIRROR TV

With our Kitchen splash-back you can seamlessly integrate a TV within your kitchen. This saves you valuable space and creates that WOW factor for the kitchen you are designing. You can choose from a variety of TV Mirror Glass Styles. We offer bespoke design and installation using glass that is resistant to heat if above a heat source.

For more details and specs discussion, do not hesitate to get in touch with us.