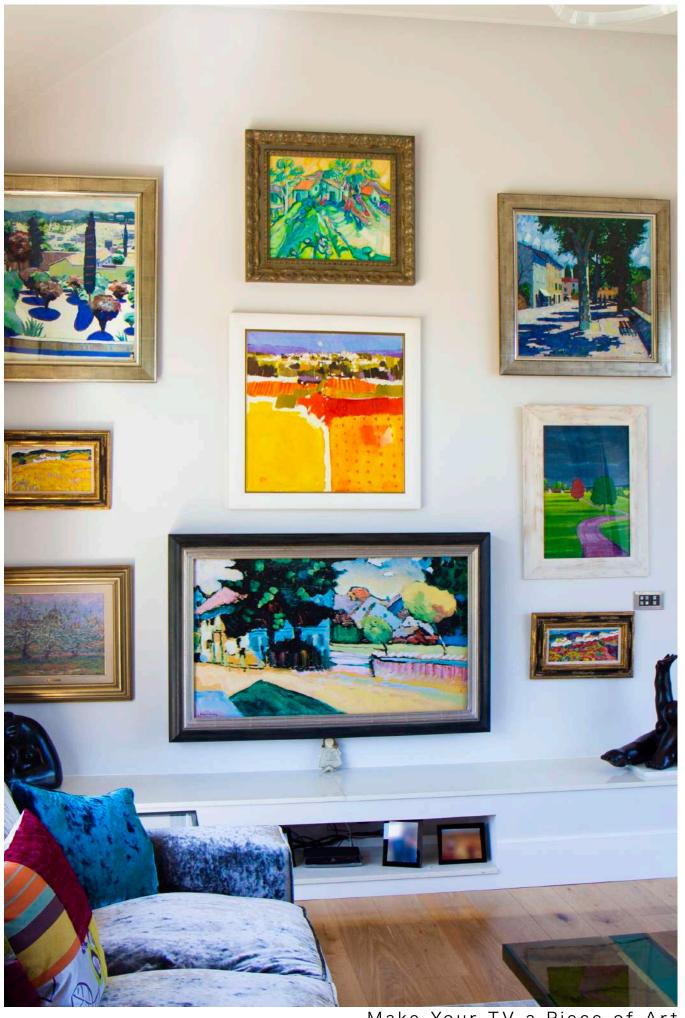

# MOVING ART TV FRAME

When a Mirror doesn't quite fit into your home décor, one of our Moving Artwork TV Frames can be used to create a completely discrete and unique solution to hiding a television.

There no longer exists a need to choose between art and television. With our moving artwork, your choice of painting can become the centrepiece of any room.

When you want to watch the television, press a button and the canvas smoothly rolls back to reveal your flat screen. You can supply your own artwork in digital format, or we can create

a high-resolution photograph of your favourite work to incorporate into the frame.

Each painting is created from a professional giclée print applied to a special canvas designed for continuous movement. Moving artwork can be incorporated into any of our bespoke TV Frames and our design advisers will be able to help you select both your artwork, and the frame which will bring your love of art and technology together.

For inspiration, our website has a selection of popular art prints to use with our Moving Artwork frames. We can also use any photograph or art image of your choice. If you prefer to have an oil on canvas painting, then we can get any image you want painted by an artist and incorporated into your TV Frame of choice.

Placed either on the wall or within a recess, the TV is hidden behind your own chosen piece of artwork which is either printed or hand painted onto an authentic Polyester canvas to ensure the real appearance of a hanging piece of Art. From Van Goh to Family memories, you can choose the perfect way to completely conceal your Television behind your chosen piece of Art.