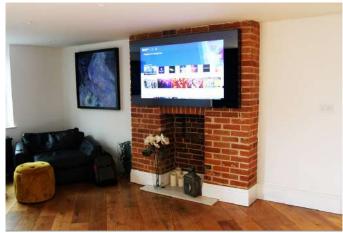

# OVERMANTLE TV MIRROR FRAME

Being faced with the dilemma of having either a mirror or a TV over the mantel piece is always a tricky one. Here at Frame Your TV we have a solution to this problem - a Mirror TV! As TVs have become increasingly bigger, it is the last thing you want distracting you from your carefully thought out and beautifuly designed home. Mirrors are always a perfect finish for over a mantle, our stylish solution allows you the pleasure to have both. A perfect cinema viewing experience when the TV is on and a perfectly designed home when the TV is off. This complements the look of any room.

# FIREPLACE MIRROR TV

Frame Your TV offers bespoke solutions to cover a fireplace and incorporate a TV within a special Dielectric Mirror Glass. We offer bespoke design and installation using glass that is heat resistant. When turned off, the TV will disappear within the Mirror Glass, creating a stunning and elegant design.