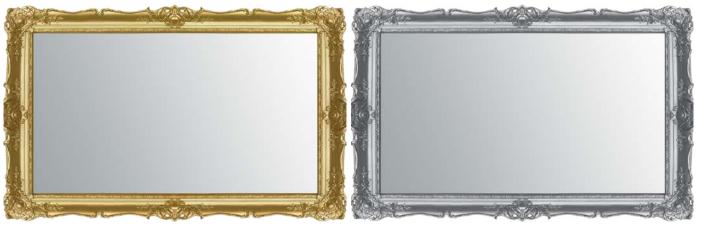

## ORNATE COLLECTION

Ornate TV frames offer a stunning addition to any classical interior. These frames are inspired by some of the finest classical designs from around the world. Made to seamless museum quality, each frame in this premium selection is hand carved using traditional techniques and can also be gilded in 24k gold leaf or white gold leaf. As they are made to order, every frame offers a variety of custom gilding and depth options.

As well as offering these styles of frames in gold, silver, black, white and cream, we can also paint your TV Frame any colour to suit your décor perfectly.