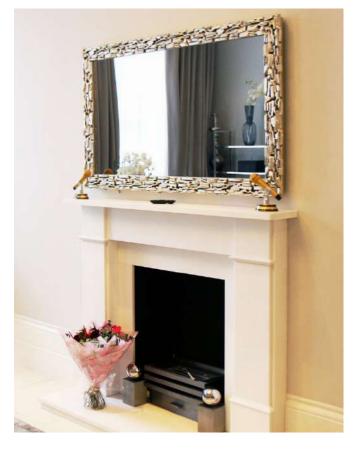

#### MOSAIC

DIMENSIONS FRAME FACE WIDTH: 85mm

Mosaic Champagne

Mosaic Pewter

Mosaic Black

Mosaic Silver

Mosaic White

# OVERMANTLE TV MIRROR FRAME

Being faced with the dilemma of having either a mirror or a TV over the mantel piece is always a tricky one. Here at Frame Your TV we have a solution to this problem - a Mirror TV! As TVs have become increasingly bigger, it is the last thing you want distracting you from your carefully thought out and beautifuly designed home. Mirrors are always a perfect finish for over a mantle, our stylish solution allows you the pleasure to have both. A perfect cinema viewing experience when the TV is on and a perfectly designed home when the TV is off. This complements the look of any room.