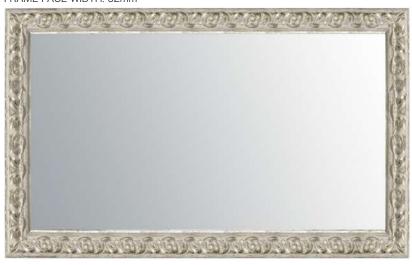

#### STONEHENGE

DIMENSIONS FRAME FACE WIDTH: 95mm

Stonehenge Silver

**JASMINE** 

DIMENSIONS FRAME FACE WIDTH: 70mm

Jasmine Dark

Jasmine Copper

Jasmine Light