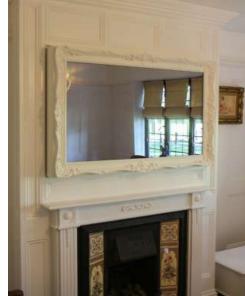

# OVERMANTLE TV MIRROR FRAME

Being faced with the dilemma of having either a mirror or a TV over the mantel piece is always a tricky one. Here at Frame Your TV we have a solution to this problem - a Mirror TV! As TVs have become increasingly bigger, it is the last thing you want distracting you from your carefully thought out and beautifuly designed home. Mirrors are always a perfect finish for over a mantle, our stylish solution allows you the pleasure to have both. A perfect cinema viewing experience when the TV is on and a perfectly designed home when the TV is off. This complements the look of any room.