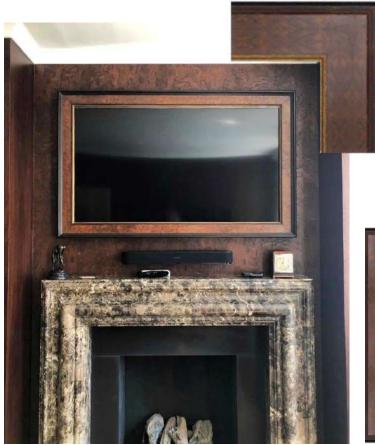

# FIREPLACE MIRROR TV

Frame Your TV offers bespoke solutions to cover a fireplace and incorporate a TV within a special Dielectric Mirror Glass. We offer bespoke design and installation using glass that is heat resistant. When turned off, the TV will disappear within the Mirror Glass, creating a stunning and elegant design.

BESPOKE