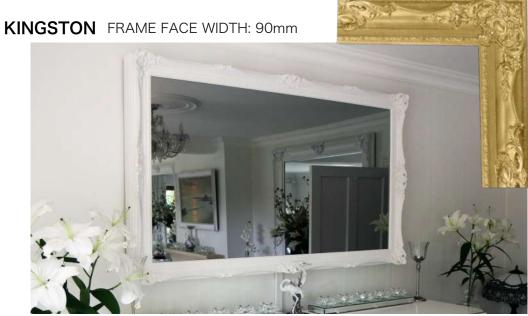

## ORNATE COLLECTION

Ornate TV frames offer a stunning addition to any classical interior. These frames are inspired by some of the finest classical designs from around the world. Made to seamless museum quality, each frame in this premium selection is hand carved using traditional techniques and can also be gilded in 24k gold leaf or white gold leaf. As they are made to order, every frame offers a variety of custom gilding and depth options.