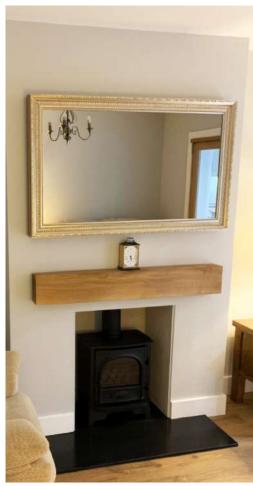

# MIRRORED TV FRAMES

We are the only company in the UK that will produce a precise made to measure bespoke mirrored TV frame. No matter what size you want the mirrored TV frame we will create it. Enhance your interior with Bevelled or Non-bevelled Mirrored TV frames.

Frame Your TV offers a muted design for modern living, dining or living room areas. Timelessly stylish, it provides a generous viewing pane to check your appearance and reflect the beauty and harmony of your existing interior surroundings.

Use this luxury wall mirror to add glamour to home decor settings or to encourage a feeling of depth and dimension in dimly lit design schemes.

BEVELLED EDGE

NON BEVELLED EDGE