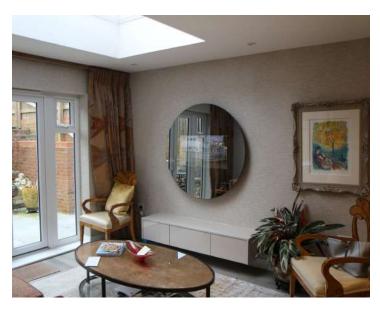

### FRAMELESS MIRROR TV

If you desire a minimalistic look without a frame, we can create this for you in whatever size and shape you choose. Choose from a wide variety of glass types to suit any environment. Also, perfect for a blend of modern and traditional settings in commercial or residential locations.

All frameless mirrors have unique bracket systems allowing easy installation and access. Frame Your TV produces Bespoke Mirrored Glass Frames made to size. TV mirrors are the amazing new development from Frame

Your TV. As modern flat-screen TVs become larger and more central to a room, the large black rectangle of a powered-off television can detract from your carefully designed interior.

A TV Mirror can solve this problem and can transform your TV into an elegant feature mirror at the push of a button.

Using advanced beam splitter mirror technology, the TV image appears within the mirror when it is turned on. Turn your TV off and it instantly transforms into a flawless decorative mirror.