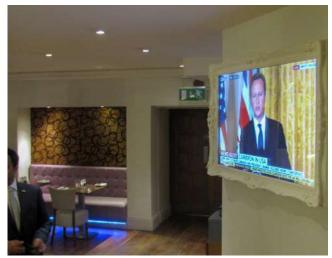

# OVERMANTLE TV MIRROR FRAME

Being faced with the dilemma of having either a mirror or a TV over the mantel piece is always a tricky one. Here at Frame Your TV we have a solution to this problem - a Mirror TV! As TVs have become increasingly bigger, it is the last thing you want distracting you from your carefully thought out and beautifuly designed home. Mirrors are always a perfect finish for over a mantle, our stylish solution allows you the pleasure to have both. A perfect cinema viewing experience when the TV is on and a perfectly designed home when the TV is off. This complements the look of any room.

Improve Your Viewing Experience