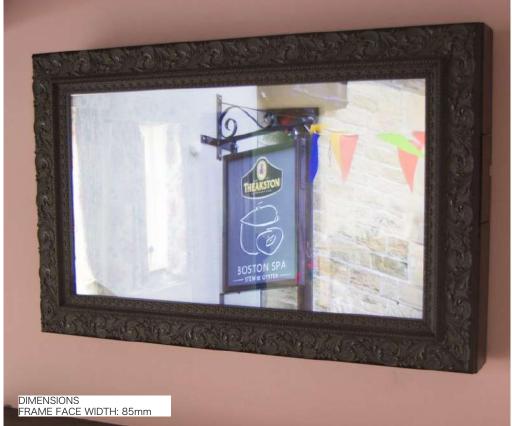

## ORNATE COLLECTION

Ornate TV frames offer a stunning addition to any classical interior. These frames are inspired by some of the finest classical designs from around the world. Made to seamless museum quality, each frame in this premium selection is hand carved using traditional techniques and can also be gilded in 24k gold leaf or white gold leaf. As they are made to order, every frame offers a variety of custom gilding and depth options.

As well as offering these styles of frames in gold, silver, black, white and cream, we can also paint your TV Frame any colour to suit your décor perfectly.