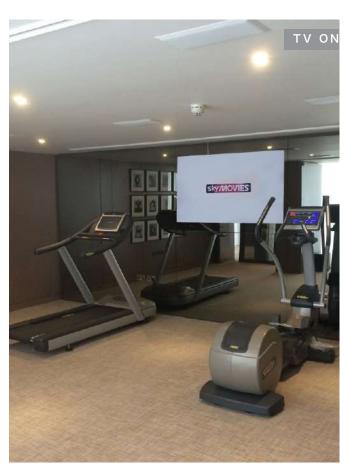

# GYM MIRROR TV

In every gym there are mirrors and there are TVs. It makes perfect sense to combine both to create a seamless design. Frame Your TV offers a bespoke solution to incorporate TVs within special dielectric TV Mirror glass or a combination of regular mirror glass and TV Mirror glass.

All our Bespoke gym TV Mirrors are done in- house, from start to finish. We offer onsite visits and installation, if and when required.

Just get in touch with us to find out more.