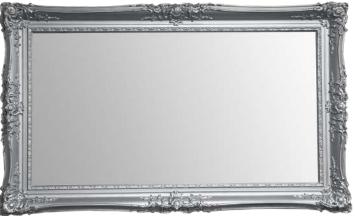

# MIRRORED TV FRAMES

We are the only company in the UK that will produce a precise made to measure bespoke mirrored TV frame. No matter what size you want the mirrored TV frame we will create it. Enhance your interior with Bevelled or Non-bevelled Mirrored TV frames.

Frame Your TV offers a muted design for modern living, dining or living room areas. Timelessly stylish, it provides a generous viewing pane to check your appearance and reflect the beauty and harmony of your existing interior surroundings.

Use this luxury wall mirror to add glamour to home decor settings or to encourage a feeling of depth and dimension in dimly lit design schemes.

BEVELLED EDGE

NON BEVELLED EDGE