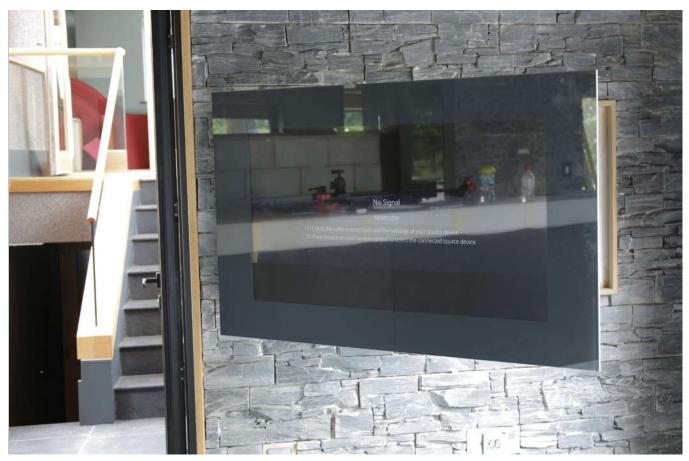

### FRAMELESS MIRROR TV

If you desire a minimalistic look without a frame, we can create this for you in whatever size and shape you choose. Choose from a wide variety of glass types to suit any environment. Also, perfect for a blend of modern and traditional settings in commercial or residential locations.

All frameless mirrors have unique bracket systems allowing easy installation and access. Frame Your TV produces Bespoke Mirrored Glass Frames made to size. TV mirrors are the amazing new development from Frame

Your TV. As modern flat-screen TVs become larger and more central to a room, the large black rectangle of a powered-off television can detract from your carefully designed interior.

A TV Mirror can solve this problem and can transform your TV into an elegant feature mirror at the push of a button.

Using advanced beam splitter mirror technology, the TV image appears within the mirror when it is turned on. Turn your TV off and it instantly transforms into a flawless decorative mirror.