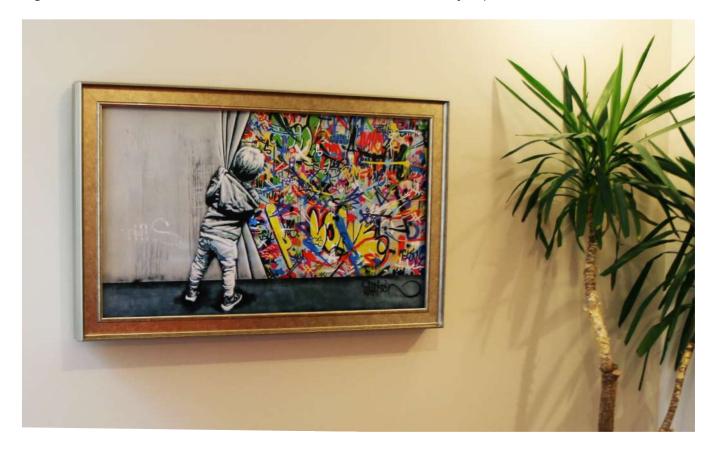

# MOVING ART TV FRAME

When a Mirror doesn't quite fit into your home décor, one of our Moving Artwork TV Frames can be used to create a completely discrete and unique solution to hiding a television.

There no longer exists a need to choose between art and television. With our moving artwork, your choice of painting can become the centrepiece of any room.

When you want to watch the television, press a button and the canvas smoothly rolls back to reveal your flat screen. You can supply your own artwork in digital format, or we can create

a high-resolution photograph of your favourite work to incorporate into the frame.

Each painting is created from a professional giclée print applied to a special canvas designed for continuous movement. Moving artwork can be incorporated into any of our bespoke TV Frames and our design advisers will be able to help you select both your artwork, and the frame which will bring your love of art and technology together.

For inspiration, our website has a selection of popular art prints to use with our Moving Artwork frames. We can also use any photograph or art image of your choice. If you prefer to have an oil on canvas painting, then we can get any image you want painted by an artist and incorporated into your TV Frame of choice.

Placed either on the wall or within a recess, the TV is hidden behind your own chosen piece of artwork which is either printed or hand painted onto an authentic Polyester canvas to ensure the real appearance of a hanging piece of Art. From Van Goh to Family memories, you can choose the perfect way to completely conceal your Television behind your chosen piece of Art.