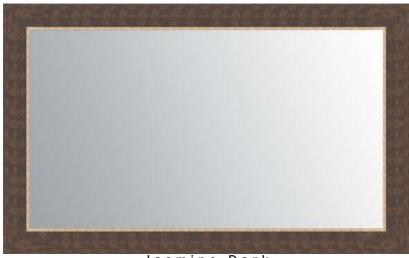

#### STONEHENGE

DIMENSIONS FRAME FACE WIDTH: 95mm

Stonehenge Silver

**JASMINE** 

DIMENSIONS FRAME FACE WIDTH: 70mm

Jasmine Dark

Jasmine Copper

Jasmine Light