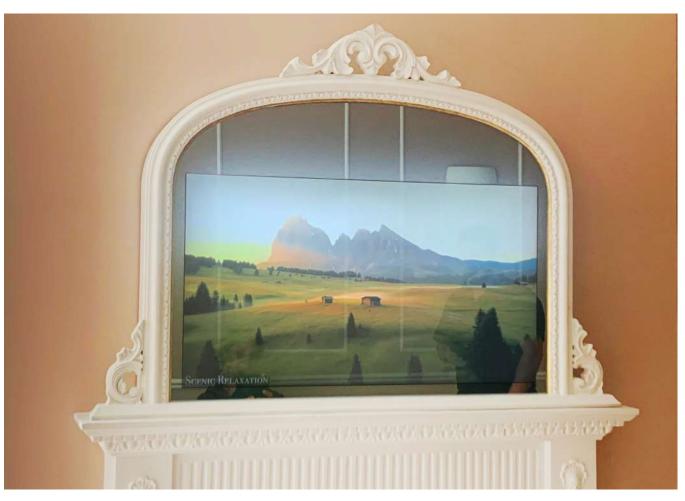

Your TV. As modern flat-screen TVs become larger and more central to a room, the large black rectangle of a powered-off television can detract from your carefully designed interior.

A TV Mirror can solve this problem and can transform your TV into an elegant feature mirror at the push of a button.

Using advanced beam splitter mirror technology, the TV image appears within the mirror when it is turned on. Turn your TV off and it instantly transforms into a flawless decorative mirror.