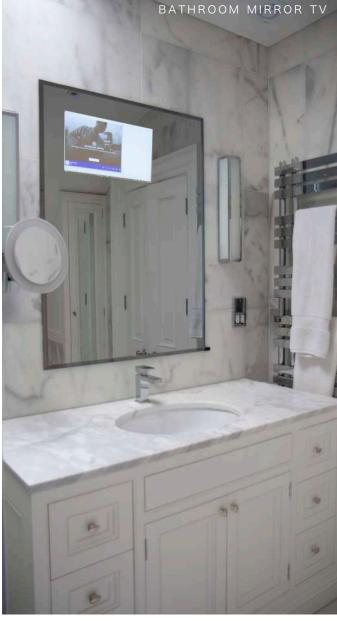

# BATHROOM MIRROR TV

Add sophistication and elegance to your bathroom in only a matter of minutes. An ultra-thin TV is built directly into the custom sized TV mirror, so you would never guess there is a TV hidden behind until it is turned on and the television magically appears. We can work with you on your project and manufacture nearly any size, ranging from small mirrors to entire walls. We are able to work with you on your project and manufacture nearly any size, from small mirrors to entire walls.

BESPOKE