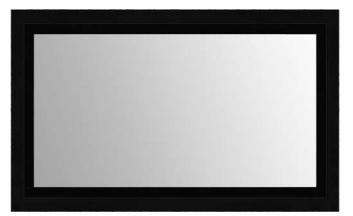

# MIRRORED TV FRAMES

We are the only company in the UK that will produce a precise made to measure bespoke mirrored TV frame. No matter what size you want the mirrored TV frame we will create it. Enhance your interior with Bevelled or Non-bevelled Mirrored TV frames.

Frame Your TV offers a muted design for modern living, dining or living room areas. Timelessly stylish, it provides a generous viewing pane to check your appearance and reflect the beauty and harmony of your existing interior surroundings.

Use this luxury wall mirror to add glamour to home decor settings or to encourage a feeling of depth and dimension in dimly lit design schemes.

BEVELLED EDGE

NON BEVELLED EDGE