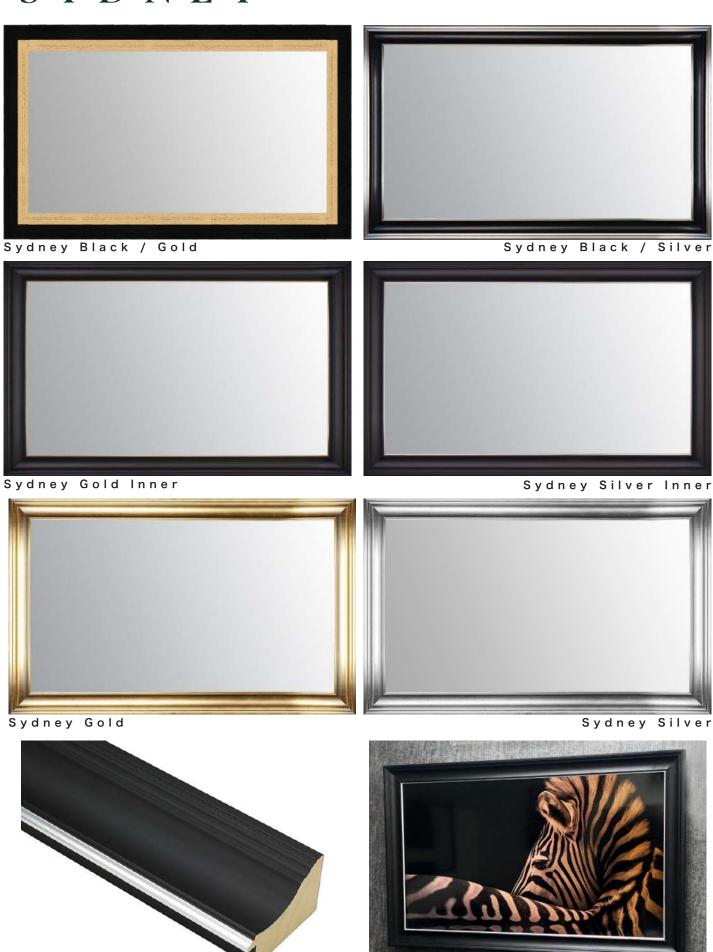

Flat Matt Black



Flat Matt White

#### BALI

DIMENSIONS FRAME FACE WIDTH: 69mm



Bali Grey



Bali Black



Bali White

#### NEW YORK





New York Bronze Black





New York Gold Black



New York Silver Black



New York White Orange



New York Black Orange





#### SOHO

Soho Black / Silver



Soho Black



Soho Black / Gold





DIMENSIONS FRAME FACE WIDTH: 52mm







#### SEVILLA

DIMENSIONS FRAME FACE WIDTH: 87mm





#### SEVILLA SLIM

DIMENSIONS FRAME FACE WIDTH: 62mm





#### EVEREST







12





Everest Bronze

Everest Silver





Everest Light Gold

Everest Black Orange





OSLO

DIMENSIONS FRAME FACE WIDTH: 88mm





#### WARWICK

DIMENSIONS FRAME FACE WIDTH: 74mm





Warwick White



Warwick Gold



Warwick Black / Gold

# SYDNEY

DIMENSIONS FRAME FACE WIDTH: 65mm



#### PARMA

DIMENSIONS FRAME FACE WIDTH: 69mm



Parma Shabby Chic White



Parma Shabby Chic Grey

#### PRAGUE





Prague Gold / Brown



Prague Silver / Grey

#### MANTILLA









Mantilla Silver



Mantilla Gold

## MEXICAN

DIMENSIONS FRAME FACE WIDTH: 85mm









Mexican White Mexican Black

#### STONEHENGE

DIMENSIONS FRAME FACE WIDTH: 95mm



Stonehenge Silver





**JASMINE** 

DIMENSIONS FRAME FACE WIDTH: 70mm



Jasmine Dark





Jasmine Copper

Jasmine Light

#### MOSAIC

DIMENSIONS FRAME FACE WIDTH: 85mm







Mosaic Champagne



Mosaic Pewter



Mosaic Black



Mosaic Silver



Mosaic White

#### HAMILTON

DIMENSIONS FRAME FACE WIDTH: 60mm





Hamilton Blue







Hamilton Brown

Hamilton Pearl

Hamilton Sand

#### ROME

Rome Black





## ORNATE COLLECTION

Ornate TV