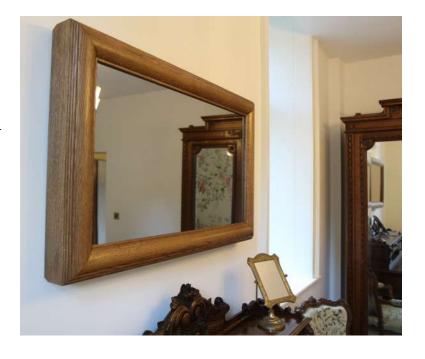

# RETRO FIT MIRROR TV FRAMES

We can incorporate a TV into your exsiting mirror. These are normally antiques or mirrors with personal sentiment. This way, we can keep you beautiful artefact intact whilst upgrading it to conceal your TV to give you a truly unique viewing experience.