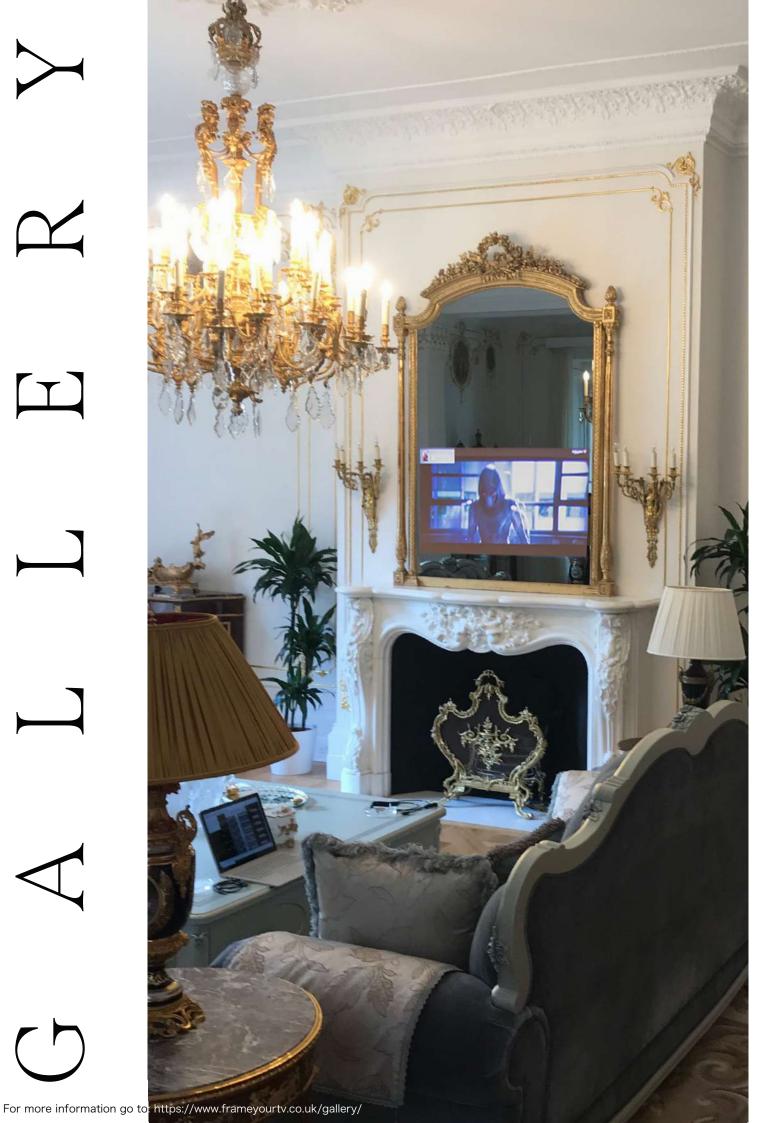

# OVERMANTLE TV MIRROR FRAME

Being faced with the dilemma of having either a mirror or a TV over the mantel piece is always a tricky one. Here at Frame Your TV we have a solution to this problem - a Mirror TV! As TVs have become increasingly bigger, it is the last thing you want distracting you from your carefully thought out and beautifuly designed home. Mirrors are always a perfect finish for over a mantle, our stylish solution allows you the pleasure to have both. A perfect cinema viewing experience when the TV is on and a perfectly designed home when the TV is off. This complements the look of any room.

# FIREPLACE MIRROR TV

Frame Your TV offers bespoke solutions to cover a fireplace and incorporate a TV within a special Dielectric Mirror Glass. We offer bespoke design and installation using glass that is heat resistant. When turned off, the TV will disappear within the Mirror Glass, creating a stunning and elegant design.