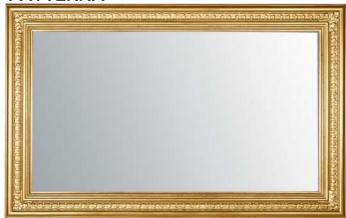

# MIRRORED TV FRAMES

We are the only company in the UK that will produce a precise made to measure bespoke mirrored TV frame. No matter what size you want the mirrored TV frame we will create it. Enhance your interior with Bevelled or Non-bevelled Mirrored TV frames.

Frame Your TV offers a muted design for modern living, dining or living room areas. Timelessly stylish, it provides a generous viewing pane to check your appearance and reflect the beauty and harmony of your existing interior surroundings.

Use this luxury wall mirror to add glamour to home decor settings or to encourage a feeling of depth and dimension in dimly lit design schemes.

BEVELLED EDGE

NON BEVELLED EDGE