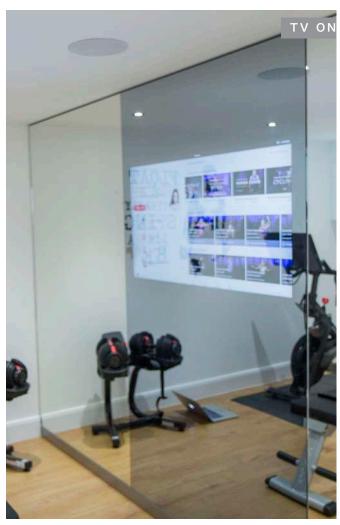

# GYM MIRROR TV

In every gym there are mirrors and there are TVs. It makes perfect sense to combine both to create a seamless design. Frame Your TV offers a bespoke solution to incorporate TVs within special dielectric TV Mirror glass or a combination of regular mirror glass and TV Mirror glass.

All our Bespoke gym TV Mirrors are done in- house, from start to finish. We offer onsite visits and installation, if and when required.

Just get in touch with us to find out more.