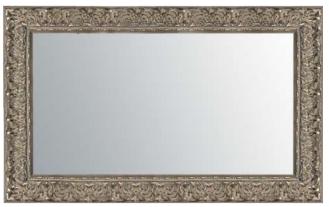

# MIRRORED TV FRAMES

We are the only company in the UK that will produce a precise made to measure bespoke mirrored TV frame. No matter what size you want the mirrored TV frame we will create it. Enhance your interior with Bevelled or Non-bevelled Mirrored TV frames.

Frame Your TV offers a muted design for modern living, dining or living room areas. Timelessly stylish, it provides a generous viewing pane to check your appearance and reflect the beauty and harmony of your existing interior surroundings.

Use this luxury wall mirror to add glamour to home decor settings or to encourage a feeling of depth and dimension in dimly lit design schemes.

BEVELLED EDGE

NON BEVELLED EDGE