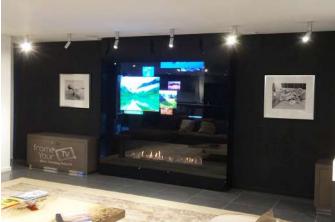

# FIREPLACE MIRROR TV

Frame Your TV offers bespoke solutions to cover a fireplace and incorporate a TV within a special Dielectric Mirror Glass. We offer bespoke design and installation using glass that is heat resistant. When turned off, the TV will disappear within the Mirror Glass, creating a stunning and elegant design.

BESPOKE