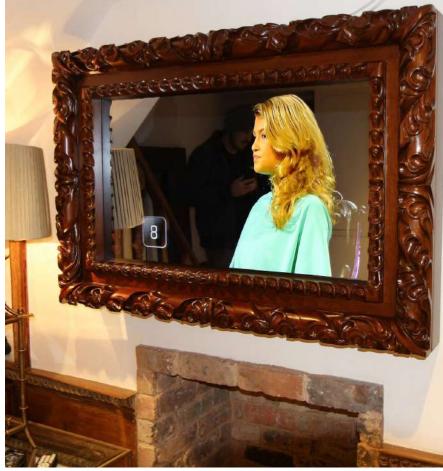

# MIRRORED TV FRAMES

We are the only company in the UK that will produce a precise made to measure bespoke mirrored TV frame. No matter what size you want the mirrored TV frame we will create it. Enhance your interior with Bevelled or Non-bevelled Mirrored TV frames.

Frame Your TV offers a muted design for modern living, dining or living room areas. Timelessly stylish, it provides a generous viewing pane to check your appearance and reflect the beauty and harmony of your existing interior surroundings.

Use this luxury wall mirror to add glamour to home decor settings or to encourage a feeling of depth and dimension in dimly lit design schemes.

BEVELLED EDGE

NON BEVELLED EDGE