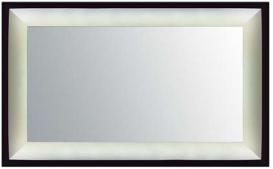

### FRAMELESS MIRROR TV

If you desire a minimalistic look without a frame, we can create this for you in whatever size and shape you choose. Choose from a wide variety of glass types to suit any environment. Also, perfect for a blend of modern and traditional settings in commercial or residential locations.

All frameless mirrors have unique bracket systems allowing easy installation and access. Frame Your TV produces Bespoke Mirrored Glass Frames made to size. TV mirrors are the amazing new development from Frame

Your TV. As modern flat-screen TVs become larger and more central to a room, the large black rectangle of a powered-off television can detract from your carefully designed interior.

A TV Mirror can solve this problem and can transform your TV into an elegant feature mirror at the push of a button.

Using advanced beam splitter mirror technology, the TV image appears within the mirror when it is turned on. Turn your TV off and it instantly transforms into a flawless decorative mirror.