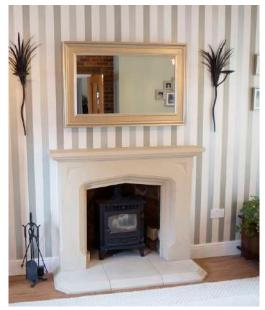

# FIREPLACE MIRROR TV

Frame Your TV offers bespoke solutions to cover a fireplace and incorporate a TV within a special Dielectric Mirror Glass. We offer bespoke design and installation using glass that is heat resistant. When turned off, the TV will disappear within the Mirror Glass, creating a stunning and elegant design.

BESPOKE