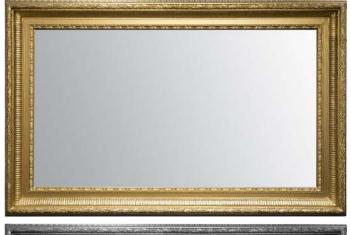

# MIRRORED TV FRAMES

We are the only company in the UK that will produce a precise made to measure bespoke mirrored TV frame. No matter what size you want the mirrored TV frame we will create it. Enhance your interior with Bevelled or Non-bevelled Mirrored TV frames.

Frame Your TV offers a muted design for modern living, dining or living room areas. Timelessly stylish, it provides a generous viewing pane to check your appearance and reflect the beauty and harmony of your existing interior surroundings.

Use this luxury wall mirror to add glamour to home decor settings or to encourage a feeling of depth and dimension in dimly lit design schemes.

BEVELLED EDGE

NON BEVELLED EDGE