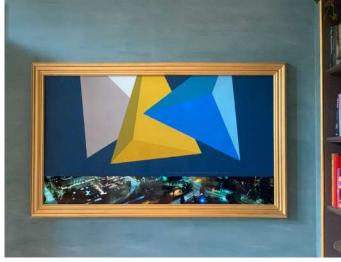

# MOVING ART TV FRAME

When a Mirror doesn't quite fit into your home décor, one of our Moving Artwork TV Frames can be used to create a completely discrete and unique solution to hiding a television.

There no longer exists a need to choose between art and television. With our moving artwork, your choice of painting can become the centrepiece of any room.

When you want to watch the television, press a button and the canvas smoothly rolls back to reveal your flat screen. You can supply your own artwork in digital format, or we can create

a high-resolution photograph of your favourite work to incorporate into the frame.

Each painting is created from a professional giclée print applied to a special canvas designed for continuous movement. Moving artwork can be incorporated into any of our bespoke TV Frames and our design advisers will be able to help you select both your artwork, and the frame which will bring your love of art and technology together.

For inspiration, our website has a selection of popular art prints to use with our Moving Artwork frames. We can also use any photograph or art image of your choice. If you prefer to have an oil on canvas painting, then we can get any image you want painted by an artist and incorporated into your TV Frame of choice.

Placed either on the wall or within a recess, the TV is hidden behind your own chosen piece of artwork which is either printed or hand painted onto an authentic Polyester canvas to ensure the real appearance of a hanging piece of Art. From Van Goh to Family memories, you can choose the perfect way to completely conceal your Television behind your chosen piece of Art.