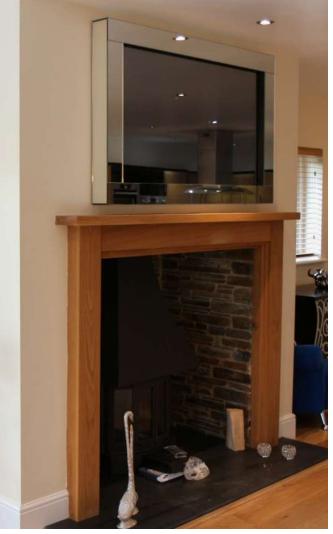

# OVERMANTLE TV MIRROR FRAME

Being faced with the dilemma of having either a mirror or a TV over the mantel piece is always a tricky one. Here at Frame Your TV we have a solution to this problem - a Mirror TV! As TVs have become increasingly bigger, it is the last thing you want distracting you from your carefully thought out and beautifuly designed home. Mirrors are always a perfect finish for over a mantle, our stylish solution allows you the pleasure to have both. A perfect cinema viewing experience when the TV is on and a perfectly designed home when the TV is off. This complements the look of any room.

Improve Your Viewing Experience