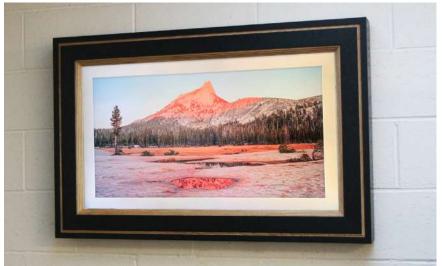

# MOVING ART TV FRAME

When a Mirror doesn't quite fit into your home décor, one of our Moving Artwork TV Frames can be used to create a completely discrete and unique solution to hiding a television.

There no longer exists a need to choose between art and television. With our moving artwork, your choice of painting can become the centrepiece of any room.

When you want to watch the television, press a button and the canvas smoothly rolls back to reveal your flat screen. You can supply your own artwork in digital format, or we can create

a high-resolution photograph of your favourite work to incorporate into the frame.

Each painting is created from a professional giclée print applied to a special canvas designed for continuous movement. Moving artwork can be incorporated into any of our bespoke TV Frames and our design advisers will be able to help you select both your artwork, and the frame which will bring your love of art and technology together.

For inspiration, our website has a selection of popular art prints to use with our Moving Artwork frames. We can also use any photograph or art image of your choice. If you prefer to have an oil on canvas painting, then we can get any image you want painted by an artist and incorporated into your TV Frame of choice.

Placed either on the wall or within a recess, the TV is hidden behind your own chosen piece of artwork which is either printed or hand painted onto an authentic Polyester canvas to ensure the real appearance of a hanging piece of Art. From Van Goh to Family memories, you can choose the perfect way to completely conceal your Television behind your chosen piece of Art.