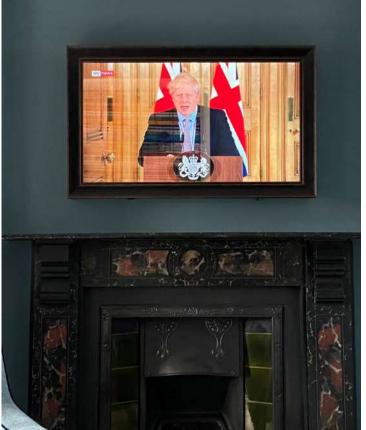

Your TV. As modern flat-screen TVs become larger and more central to a room, the large black rectangle of a powered-off television can detract from your carefully designed interior.

A TV Mirror can solve this problem and can transform your TV into an elegant feature mirror at the push of a button.

Using advanced beam splitter mirror technology, the TV image appears within the mirror when it is turned on. Turn your TV off and it instantly transforms into a flawless decorative mirror.

# FIREPLACE MIRROR TV

Frame Your TV offers bespoke solutions to cover a fireplace and incorporate a TV within a special Dielectric Mirror Glass. We offer bespoke design and installation using glass that is heat resistant. When turned off, the TV will disappear within the Mirror Glass, creating a stunning and elegant design.