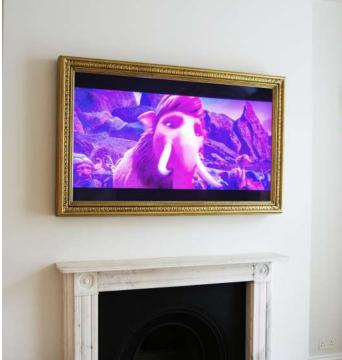

### FRAMELESS MIRROR TV

If you desire a minimalistic look without a frame, we can create this for you in whatever size and shape you choose. Choose from a wide variety of glass types to suit any environment. Also, perfect for a blend of modern and traditional settings in commercial or residential locations.

All frameless mirrors have unique bracket systems allowing easy installation and access. Frame Your TV produces Bespoke Mirrored Glass Frames made to size. TV mirrors are the amazing new development from Frame

Your TV. As modern flat-screen TVs become larger and more central to a room, the large black rectangle of a powered-off television can detract from your carefully designed interior.

A TV Mirror can solve this problem and can transform your TV into an elegant feature mirror at the push of a button.

Using advanced beam splitter mirror technology, the TV image appears within the mirror when it is turned on. Turn your TV off and it instantly transforms into a flawless decorative mirror.