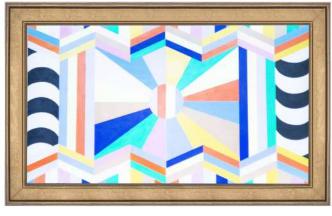

# MOVING ART TV FRAME

When a Mirror doesn't quite fit into your home décor, one of our Moving Artwork TV Frames can be used to create a completely discrete and unique solution to hiding a television.

There no longer exists a need to choose between art and television. With our moving artwork, your choice of painting can become the centrepiece of any room.

When you want to watch the television, press a button and the canvas smoothly rolls back to reveal your flat screen. You can supply your own artwork in digital format, or we can create

a high-resolution photograph of your favourite work to incorporate into the frame.

Each painting is created from a professional giclée print applied to a special canvas designed for continuous movement. Moving artwork can be incorporated into any of our bespoke TV Frames and our design advisers will be able to help you select both your artwork, and the frame which will bring your love of art and technology together.

For inspiration, our website has a selection of popular art prints to use with our Moving Artwork frames. We can also use any photograph or art image of your choice. If you prefer to have an oil on canvas painting, then we can get any image you want painted by an artist and incorporated into your TV Frame of choice.

Placed either on the wall or within a recess, the TV is hidden behind your own chosen piece of artwork which is either printed or hand painted onto an authentic Polyester canvas to ensure the real appearance of a hanging piece of Art. From Van Goh to Family memories, you can choose the perfect way to completely conceal your Television behind your chosen piece of Art.