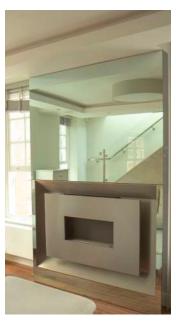

# FIREPLACE MIRROR TV

Frame Your TV offers bespoke solutions to cover a fireplace and incorporate a TV within a special Dielectric Mirror Glass. We offer bespoke design and installation using glass that is heat resistant. When turned off, the TV will disappear within the Mirror Glass, creating a stunning and elegant design.

BESPOKE