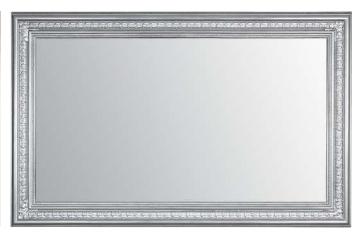

# MIRRORED TV FRAMES

We are the only company in the UK that will produce a precise made to measure bespoke mirrored TV frame. No matter what size you want the mirrored TV frame we will create it. Enhance your interior with Bevelled or Non-bevelled Mirrored TV frames.

Frame Your TV offers a muted design for modern living, dining or living room areas. Timelessly stylish, it provides a generous viewing pane to check your appearance and reflect the beauty and harmony of your existing interior surroundings.

Use this luxury wall mirror to add glamour to home decor settings or to encourage a feeling of depth and dimension in dimly lit design schemes.

BEVELLED EDGE

NON BEVELLED EDGE