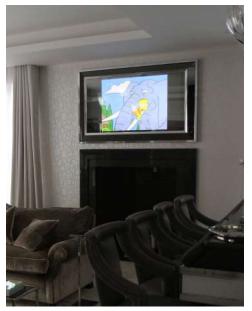

# FIREPLACE MIRROR TV

Frame Your TV offers bespoke solutions to cover a fireplace and incorporate a TV within a special Dielectric Mirror Glass. We offer bespoke design and installation using glass that is heat resistant. When turned off, the TV will disappear within the Mirror Glass, creating a stunning and elegant design.

BESPOKE