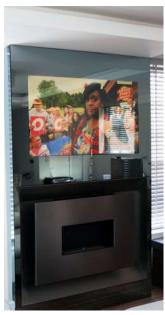

# FIREPLACE MIRROR TV

Frame Your TV offers bespoke solutions to cover a fireplace and incorporate a TV within a special Dielectric Mirror Glass. We offer bespoke design and installation using glass that is heat resistant. When turned off, the TV will disappear within the Mirror Glass, creating a stunning and elegant design.

BESPOKE