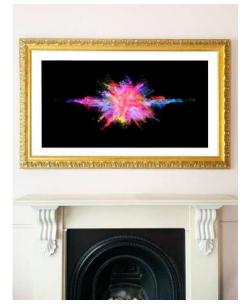

# MOVING ART TV FRAME

When a Mirror doesn't quite fit into your home décor, one of our Moving Artwork TV Frames can be used to create a completely discrete and unique solution to hiding a television.

There no longer exists a need to choose between art and television. With our moving artwork, your choice of painting can become the centrepiece of any room.

When you want to watch the television, press a button and the canvas smoothly rolls back to reveal your flat screen. You can supply your own artwork in digital format, or we can create

a high-resolution photograph of your favourite work to incorporate into the frame.

Each painting is created from a professional giclée print applied to a special canvas designed for continuous movement. Moving artwork can be incorporated into any of our bespoke TV Frames and our design advisers will be able to help you select both your artwork, and the frame which will bring your love of art and technology together.