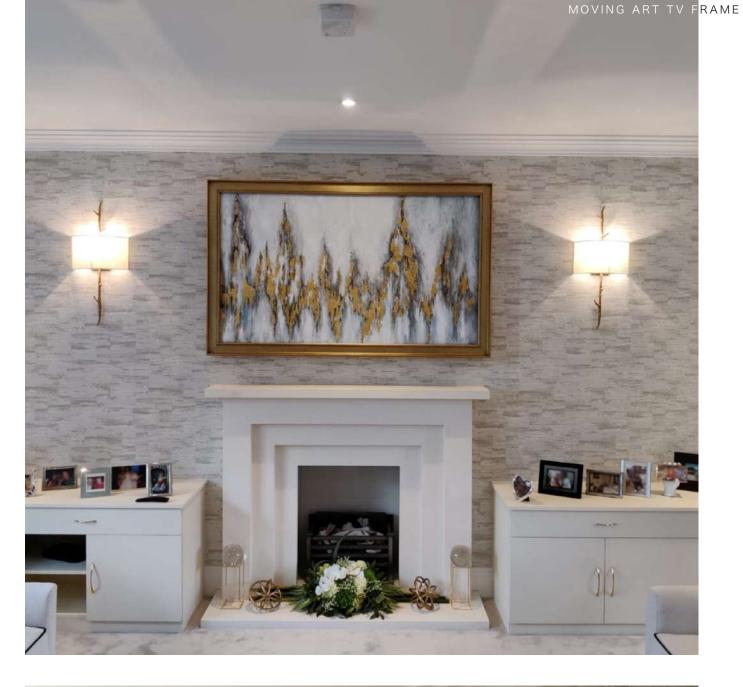

# MOVING ART TV FRAME

When a Mirror doesn't quite fit into your home décor, one of our Moving Artwork TV Frames can be used to create a completely discrete and unique solution to hiding a television.

There no longer exists a need to choose between art and television. With our moving artwork, your choice of painting can become the centrepiece of any room.

When you want to watch the television, press a button and the canvas smoothly rolls back to reveal your flat screen. You can supply your own artwork in digital format, or we can create

a high-resolution photograph of your favourite work to incorporate into the frame.

Each painting is created from a professional giclée print applied to a special canvas designed for continuous movement. Moving artwork can be incorporated into any of our bespoke TV Frames and our design advisers will be able to help you select both your artwork, and the frame which will bring your love of art and technology together.