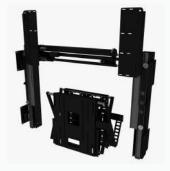

#### PFW 6851 DISPLAY WALL MOUNT TURN AND TILT

The PFW 6851 is a swingout mount for displays up to 80 kg / 175 lbs. Typically fits displays ranging from 42 - 85 inch or displays with a mounting pattern of 200 x 200 mm to 800 x 600 mm.

The PFW 6851 allows up to 45° of swivel to both sides, 10° of tilt and extends up to 40 cm from the wall.