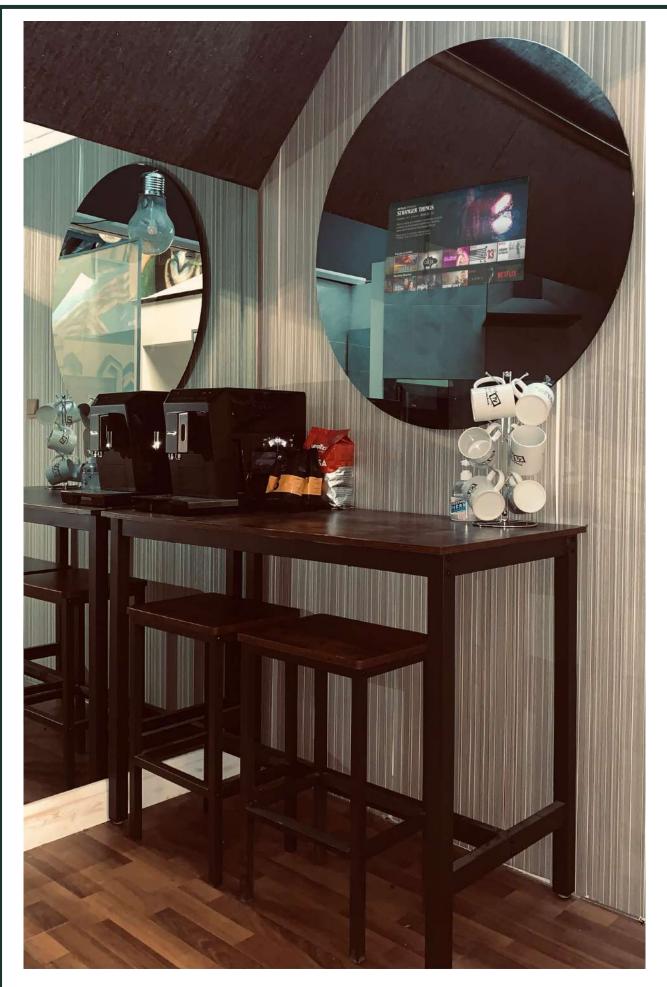

# INTERACTIVE TV MIRRORS

Frame your TV are proud to be a market leader working in collaboration with our high profile customers, developing solutions that have put us at the fore front in the market of bespoke interactive mirror TVs. Our interactive mirrors include touch functionality through glass and special software. To date we are considered the market pioneers.

Your TV. As modern flat-screen TVs become larger and more central to a room, the large black rectangle of a powered-off television can detract from your carefully designed interior.

A TV Mirror can solve this problem and can transform your TV into an elegant feature mirror at the push of a button.

Using advanced beam splitter mirror technology, the TV image appears within the mirror when it is turned on. Turn your TV off and it instantly transforms into a flawless decorative mirror.