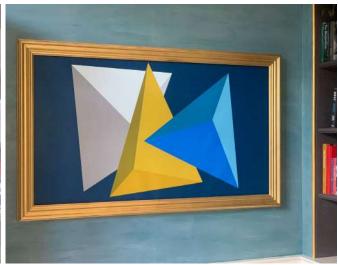

# MOVING ART TV FRAME

When a Mirror doesn't quite fit into your home décor, one of our Moving Artwork TV Frames can be used to create a completely discrete and unique solution to hiding a television.

There no longer exists a need to choose between art and television. With our moving artwork, your choice of painting can become the centrepiece of any room.

When you want to watch the television, press a button and the canvas smoothly rolls back to reveal your flat screen. You can supply your own artwork in digital format, or we can create

a high-resolution photograph of your favourite work to incorporate into the frame.

Each painting is created from a professional giclée print applied to a special canvas designed for continuous movement. Moving artwork can be incorporated into any of our bespoke TV Frames and our design advisers will be able to help you select both your artwork, and the frame which will bring your love of art and technology together.

For inspiration, our website has a selection of popular art prints to use with our Moving Artwork frames. We can also use any photograph or art image of your choice. If you prefer to have an oil on canvas painting, then we can get any image you want painted by an artist and incorporated into your TV Frame of choice.

Placed either on the wall or within a recess, the TV is hidden behind your own chosen piece of artwork which is either printed or hand painted onto an authentic Polyester canvas to ensure the real appearance of a hanging piece of Art. From Van Goh to Family memories, you can choose the perfect way to completely conceal your Television behind your chosen piece of Art.