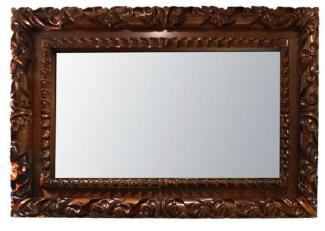

## ORNATE COLLECTION

Ornate TV frames offer a stunning addition to any classical interior. These frames are inspired by some of the finest classical designs from around the world. Made to seamless museum quality, each frame in this premium selection is hand carved using traditional techniques and can also be gilded in 24k gold leaf or white gold leaf. As they are made to order, every frame offers a variety of custom gilding and depth options.

As well as offering these styles of frames in gold, silver, black, white and cream, we can also paint your TV Frame any colour to suit your décor perfectly.