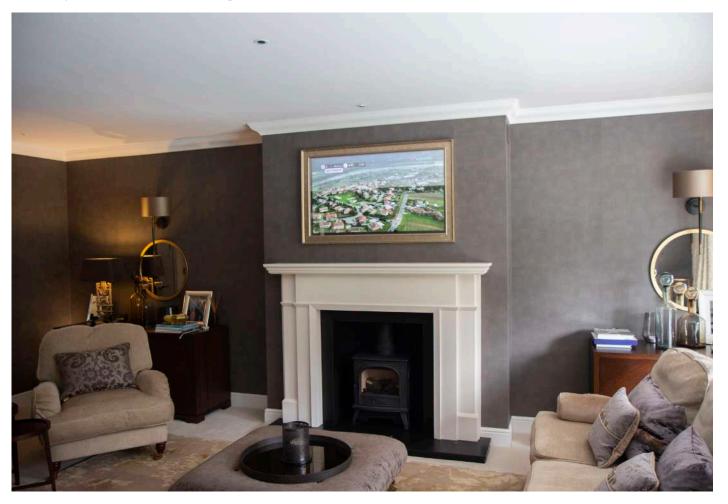

# OVERMANTLE TV MIRROR FRAME

Being faced with the dilemma of having either a mirror or a TV over the mantel piece is always a tricky one. Here at Frame Your TV we have a solution to this problem - a Mirror TV! As TVs have become increasingly bigger, it is the last thing you want distracting you from your carefully thought out and beautifuly designed home. Mirrors are always a perfect finish for over a mantle, our stylish solution allows you the pleasure to have both. A perfect cinema viewing experience when the TV is on and a perfectly designed home when the TV is off. This complements the look of any room.

# FIREPLACE MIRROR TV

Frame Your TV offers bespoke solutions to cover a fireplace and incorporate a TV within a special Dielectric Mirror Glass. We offer bespoke design and installation using glass that is heat resistant. When turned off, the TV will disappear within the Mirror Glass, creating a stunning and elegant design.