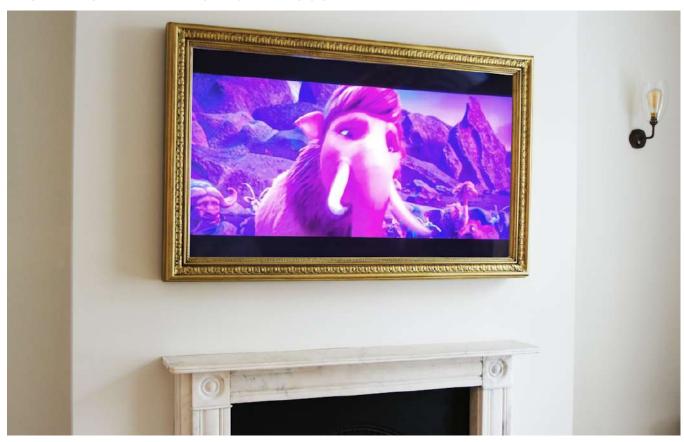

## ORNATE COLLECTION

Ornate TV frames offer a stunning addition to any classical interior. These frames are inspired by some of the finest classical designs from around the world. Made to seamless museum quality, each frame in this premium selection is hand carved using traditional techniques and can also be gilded in 24k gold leaf or white gold leaf. As they are made to order, every frame offers a variety of custom gilding and depth options.

As well as offering these styles of frames in gold, silver, black, white and cream, we can also paint your TV Frame any colour to suit your décor perfectly.