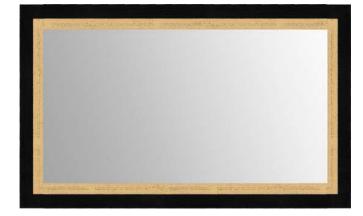

# MIRRORED TV FRAMES

We are the only company in the UK that will produce a precise made to measure bespoke mirrored TV frame. No matter what size you want the mirrored TV frame we will create it. Enhance your interior with Bevelled or Non-bevelled Mirrored TV frames.

Frame Your TV offers a muted design for modern living, dining or living room areas. Timelessly stylish, it provides a generous viewing pane to check your appearance and reflect the beauty and harmony of your existing interior surroundings.

Use this luxury wall mirror to add glamour to home decor settings or to encourage a feeling of depth and dimension in dimly lit design schemes.

BEVELLED EDGE

NON BEVELLED EDGE