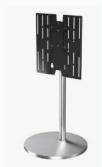

#### TV FLOOR MOUNT

The TV Floor Mount offers a simple free standing mounting solution for Flat Screen Televisions. A stainless steel tube and base give this TV floor mount a timeless look and feel and the manual swivel function ensure that the screen can be viewed in more than one viewing position.

Fully concealed cable management. Stainless steel finish. Bi-directional Swivel. Universal mounting frame. FM also available with a black base