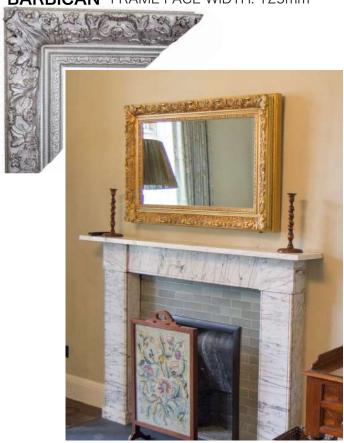

n

Hamilton Pearl

Hamilton Sand

#### ROME

Rome Black





## ORNATE COLLECTION

Ornate TV frames offer a stunning addition to any classical interior. These frames are inspired by some of the finest classical designs from around the world. Made to seamless museum quality, each frame in this premium selection is hand carved using traditional techniques and can also be gilded in 24k gold leaf or white gold leaf. As they are made to order, every frame offers a variety of custom gilding and depth options.

As well as offering these styles of frames in gold, silver, black, white and cream, we can also paint your TV Frame any colour to suit your décor perfectly.









#### CARLO FRAME FACE WIDTH: 100mm







#### FLEMISH FRAME FACE WIDTH: 120mm







**BARBICAN** FRAME FACE WIDTH: 125mm







#### **REGENCY** FRAME FACE WIDTH: 100mm















FRAME FACE WIDTH: 80mm



#### PATTERNA FRAME FACE WIDTH: 80mm











#### **DOUBLE SWEPT** FRAME FACE WIDTH: 110mm







#### BESPOKE HARDWOOD

Every Bespoke TV Frame is created by hand to perfectly complement your interior with your own unique choice of shape, wood, colour and finish. All our frames are made from premium hardwood and finished in our own UK workshops to the highest quality. Our Hardwood TV Frames can be stained or coated in a wide variety of colours and tones. So, if you desire something specific please just ask!

These pages feature just a minute sample of the frames we can create for our customers. We recommend an interview with one of our design consultants to find the options which will best enhance yo