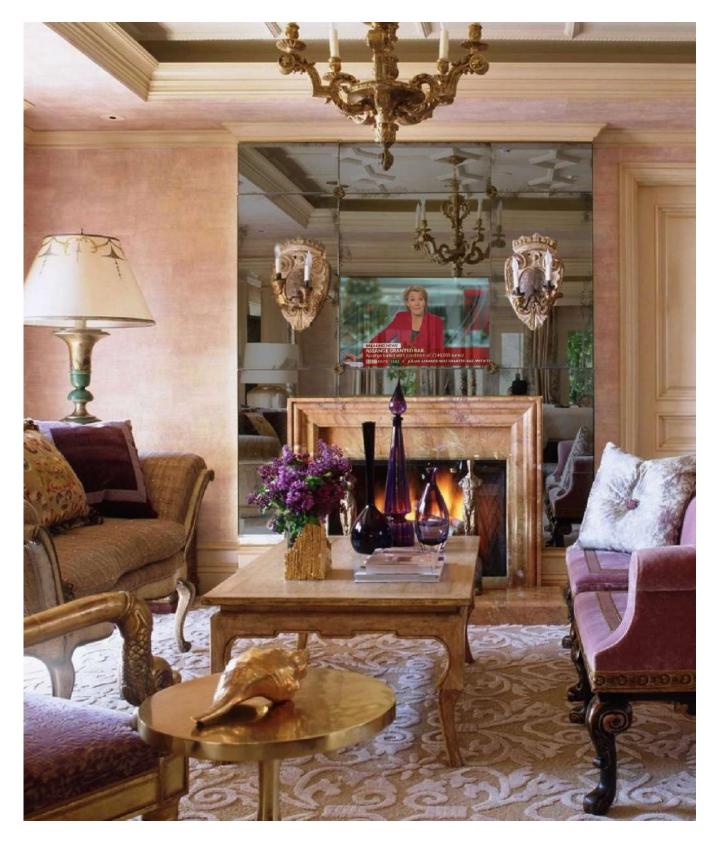

# FIREPLACE MIRROR TV

Frame Your TV offers bespoke solutions to cover a fireplace and incorporate a TV within a special Dielectric Mirror Glass. We offer bespoke design and installation using glass that is heat resistant. When turned off, the TV will disappear within the Mirror Glass, creating a stunning and elegant design.

BESPOKE