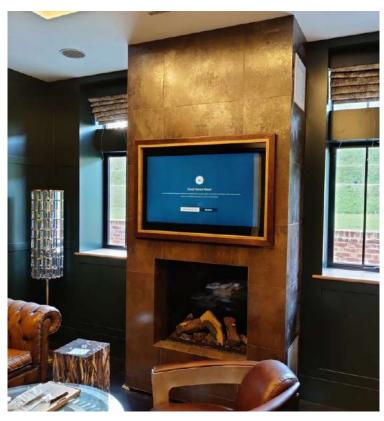

# FIREPLACE MIRROR TV

Frame Your TV offers bespoke solutions to cover a fireplace and incorporate a TV within a special Dielectric Mirror Glass. We offer bespoke design and installation using glass that is heat resistant. When turned off, the TV will disappear within the Mirror Glass, creating a stunning and elegant design.

BESPOKE