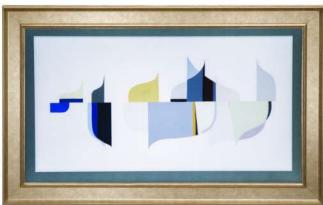

# MOVING ART TV FRAME

When a Mirror doesn't quite fit into your home décor, one of our Moving Artwork TV Frames can be used to create a completely discrete and unique solution to hiding a television.

There no longer exists a need to choose between art and television. With our moving artwork, your choice of painting can become the centrepiece of any room.

When you want to watch the television, press a button and the canvas smoothly rolls back to reveal your flat screen. You can supply your own artwork in digital format, or we can create

a high-resolution photograph of your favourite work to incorporate into the frame.

Each painting is created from a professional giclée print applied to a special canvas designed for continuous movement. Moving artwork can be incorporated into any of our bespoke TV Frames and our design advisers will be able to help you select both your artwork, and the frame which will bring your love of art and technology together.

For inspiration, our website has a selection of popular art prints to use with our Moving Artwork frames. We can also use any photograph or art image of your choice. If you prefer to have an oil on canvas painting, then we can get any image you want painted by an artist and incorporated into your TV Frame of choice.

Placed either on the wall or within a recess, the TV is hidden behind your own chosen piece of artwork which is either printed or hand painted onto an authentic Polyester canvas to ensure the real appearance of a hanging piece of Art. From Van Goh to Family memories, you can choose the perfect way to completely conceal your Television behind your chosen piece of Art.