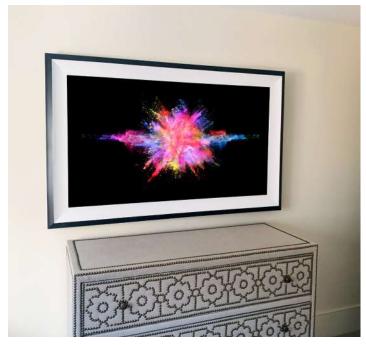

# MOVING ART TV FRAME

When a Mirror doesn't quite fit into your home décor, one of our Moving Artwork TV Frames can be used to create a completely discrete and unique solution to hiding a television.

There no longer exists a need to choose between art and television. With our moving artwork, your choice of painting can become the centrepiece of any room.

When you want to watch the television, press a button and the canvas smoothly rolls back to reveal your flat screen. You can supply your own artwork in digital format, or we can create

a high-resolution photograph of your favourite work to incorporate into the frame.

Each painting is created from a professional giclée print applied to a special canvas designed for continuous movement. Moving artwork can be incorporated into any of our bespoke TV Frames and our design advisers will be able to help you select both your artwork, and the frame which will bring your love of art and technology together.

For inspiration, our website has a selection of popular art prints to use with our Moving Artwork frames. We can also use any photograph or art image of your choice. If you prefer to have an oil on canvas painting, then we can get any image you want painted by an artist and incorporated into your TV Frame of choice.

Placed either on the wall or within a recess, the TV is hidden behind your own chosen piece of artwork which is either printed or hand painted onto an authentic Polyester canvas to ensure the real appearance of a hanging piece of Art. From Van Goh to Family memories, you can choose the perfect way to completely conceal your Television behind your chosen piece of Art.

Make Your TV a Piece of Art