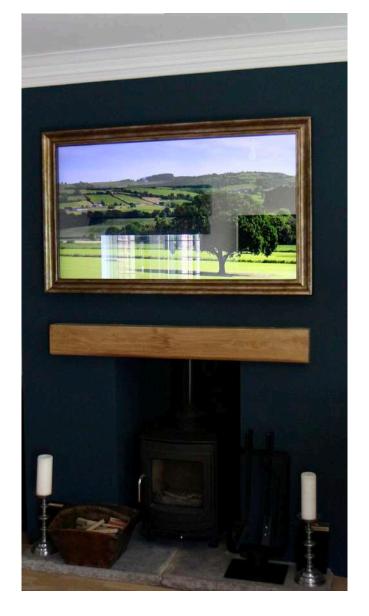

# OVERMANTLE TV MIRROR FRAME

Being faced with the dilemma of having either a mirror or a TV over the mantel piece is always a tricky one. Here at Frame Your TV we have a solution to this problem - a Mirror TV! As TVs have become increasingly bigger, it is the last thing you want distracting you from your carefully thought out and beautifuly designed home. Mirrors are always a perfect finish for over a mantle, our stylish solution allows you the pleasure to have both. A perfect cinema viewing experience when the TV is on and a perfectly designed home when the TV is off. This complements the look of any room.