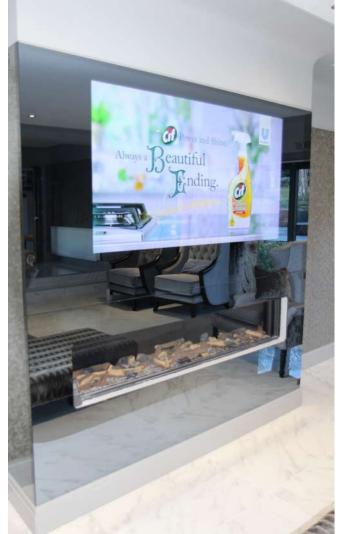

# FIREPLACE MIRROR TV

Frame Your TV offers bespoke solutions to cover a fireplace and incorporate a TV within a special Dielectric Mirror Glass. We offer bespoke design and installation using glass that is heat resistant. When turned off, the TV will disappear within the Mirror Glass, creating a stunning and elegant design.

BESPOKE