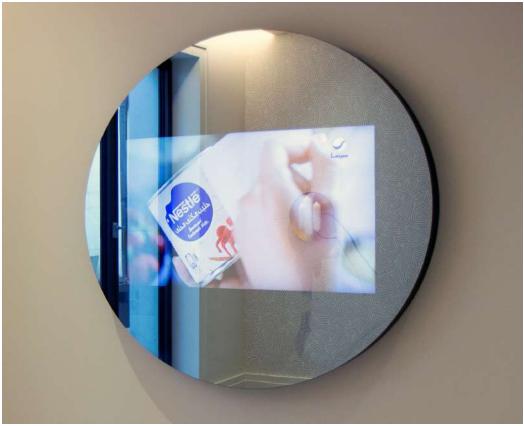

### FRAMELESS MIRROR TV

If you desire a minimalistic look without a frame, we can create this for you in whatever size and shape you choose. Choose from a wide variety of glass types to suit any environment. Also, perfect for a blend of modern and traditional settings in commercial or residential locations.

All frameless mirrors have unique bracket systems allowing easy installation and access. Frame Your TV produces Bespoke Mirrored Glass Frames made to size. TV mirrors are the amazing new development from Frame

Your TV. As modern flat-screen TVs become larger and more central to a room, the large black rectangle of a powered-off television can detract from your carefully designed interior.

A TV Mirror can solve this problem and can transform your TV into an elegant feature mirror at the push of a button.

Using advanced beam splitter mirror technology, the TV image appears within the mirror when it is turned on. Turn your TV off and it instantly transforms into a flawless decorative mirror.