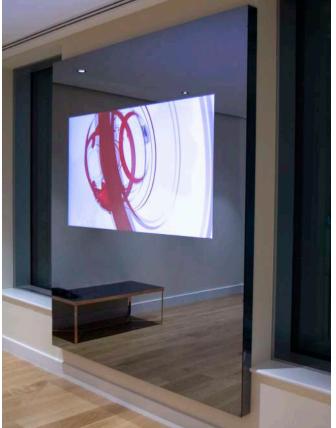

### FRAMELESS MIRROR TV

If you desire a minimalistic look without a frame, we can create this for you in whatever size and shape you choose. Choose from a wide variety of glass types to suit any environment. Also, perfect for a blend of modern and traditional settings in commercial or residential locations.

All frameless mirrors have unique bracket systems allowing easy installation and access. Frame Your TV produces Bespoke Mirrored Glass Frames made to size. TV mirrors are the amazing new development from Frame

Your TV. As modern flat-screen TVs become larger and more central to a room, the large black rectangle of a powered-off television can detract from your carefully designed interior.

A TV Mirror can solve this problem and can transform your TV into an elegant feature mirror at the push of a button.

Using advanced beam splitter mirror technology, the TV image appears within the mirror when it is turned on. Turn your TV off and it instantly transforms into a flawless decorative mirror.