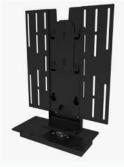

#### PFW 6850 DISPLAY WALL MOUNT TURN AND TILT

The PFW 6850 is an ultra slim wall mount for displays up to 40kg / 88 lbs. that provides two options for the swing arm placement, allowing the mount to swing out from the left or right, based on the installation requirements.

The swing-out arm extends 76 cm from the wall and provides 15° of downward tilt to achieve the desired viewing angle from virtually anywhere in a room. The lightweight aluminium mount retracts smoothly and easily to a very thin 3,8 cm from the wall. To keep power and cables protected when pulling or pushing the display, cable management channels are built into the