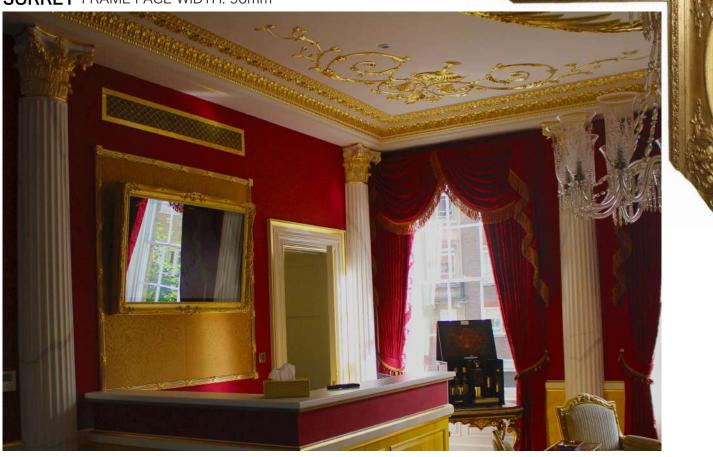

## ORNATE COLLECTION

Ornate TV frames offer a stunning addition to any classical interior. These frames are inspired by some of the finest classical designs from around the world. Made to seamless museum quality, each frame in this premium selection is hand carved using traditional techniques and can also be gilded in 24k gold leaf or white gold leaf. As they are made to order, every frame offers a variety of custom gilding and depth options.

As well as offering these styles of frames in gold, silver, black, white and cream, we can also paint your TV Frame any colour to suit your décor perfectly.