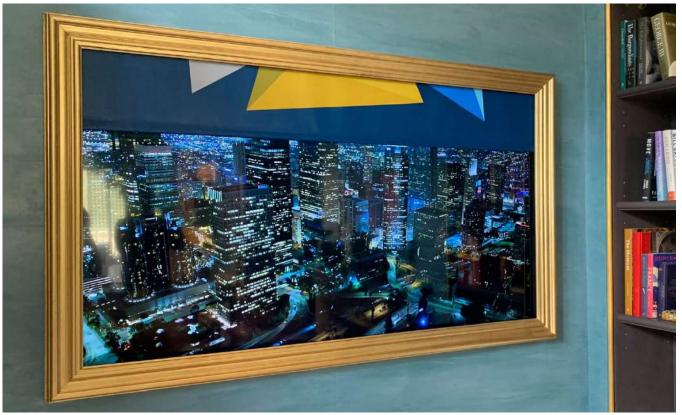

# MOVING ART TV FRAME

When a Mirror doesn't quite fit into your home décor, one of our Moving Artwork TV Frames can be used to create a completely discrete and unique solution to hiding a television.

There no longer exists a need to choose between art and television. With our moving artwork, your choice of painting can become the centrepiece of any room.

When you want to watch the television, press a button and the canvas smoothly rolls back to reveal your flat screen. You can supply your own artwork in digital format, or we can create

a high-resolution photograph of your favourite work to incorporate into the frame.

Each painting is created from a professional giclée print applied to a special canvas designed for continuous movement. Moving artwork can be incorporated into any of our bespoke TV Frames and our design advisers will be able to help you select both your artwork, and the frame which will bring your love of art and technology together.

For inspiration, our website has a selection of popular art prints to use with our Moving Artwork frames. We can also use any photograph or art image of your choice. If you prefer to have an oil on canvas painting, then we can get any image you want painted by an artist and incorporated into your TV Frame of choice.

Placed either on the wall or within a recess, the TV is hidden behind your own chosen piece of artwork which is either printed or hand painted onto an authentic Polyester canvas to ensure the real appearance of a hanging piece of Art. From Van Goh to Family memories, you can choose the perfect way to completely conceal your Television behind your chosen piece of Art.