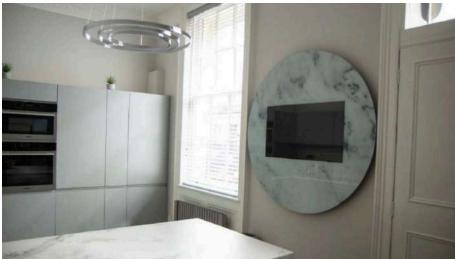

# MIRRORED TV FRAMES

We are the only company in the UK that will produce a precise made to measure bespoke mirrored TV frame. No matter what size you want the mirrored TV frame we will create it. Enhance your interior with Bevelled or Non-bevelled Mirrored TV frames.

Frame Your TV offers a muted design for modern living, dining or living room areas. Timelessly stylish, it provides a generous viewing pane to check your appearance and reflect the beauty and harmony of your existing interior surroundings.

Use this luxury wall mirror to add glamour to home decor settings or to encourage a feeling of depth and dimension in dimly lit design schemes.

BEVELLED EDGE

NON BEVELLED EDGE