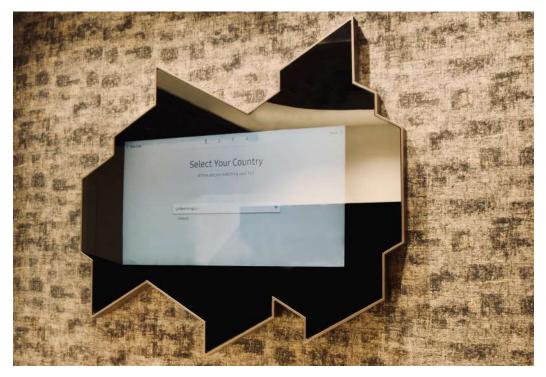

# INTERACTIVE TV MIRRORS

Frame your TV are proud to be a market leader working in collaboration with our high profile customers, developing solutions that have put us at the fore front in the market of bespoke interactive mirror TVs. Our interactive mirrors include touch functionality through glass and special software. To date we are considered the market pioneers.

For any enquiries please get in touch with us.