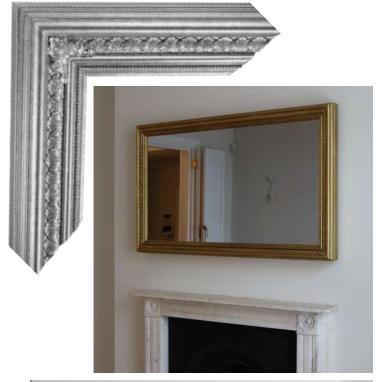

### FRAMELESS MIRROR TV

If you desire a minimalistic look without a frame, we can create this for you in whatever size and shape you choose. Choose from a wide variety of glass types to suit any environment. Also, perfect for a blend of modern and traditional settings in commercial or residential locations.

All frameless mirrors have unique bracket systems allowing easy installation and access. Frame Your TV produces Bespoke Mirrored Glass Frames made to size. TV mirrors are the amazing new development from Frame

Your TV. As modern flat-screen TVs become larger and more central to a room, the large black rectangle of a powered-off television can detract from your carefully designed interior.

A TV Mirror can solve this problem and can transform your TV into an elegant feature mirror at the push of a button.

Using advanced beam splitter mirror technology, the TV image appears within the mirror when it is turned on. Turn your TV off and it instantly transforms into a flawless decorative mirror.