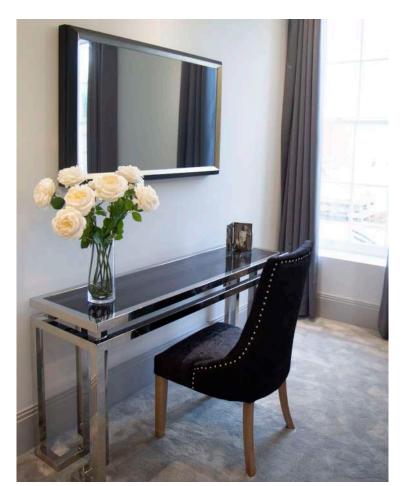

# OVERMANTLE TV MIRROR FRAME

Being faced with the dilemma of having either a mirror or a TV over the mantel piece is always a tricky one. Here at Frame Your TV we have a solution to this problem - a Mirror TV! As TVs have become increasingly bigger, it is the last thing you want distracting you from your carefully thought out and beautifuly designed home. Mirrors are always a perfect finish for over a mantle, our stylish solution allows you the pleasure to have both. A perfect cinema viewing experience when the TV is on and a perfectly designed home when the TV is off. This complements the look of any room.

# FIREPLACE MIRROR TV

Frame Your TV offers bespoke solutions to cover a fireplace and incorporate a TV within a special Dielectric Mirror Glass. We offer bespoke design and installation using glass that is heat resistant. When turned off, the TV will disappear within the Mirror Glass, creating a stunning and elegant design.