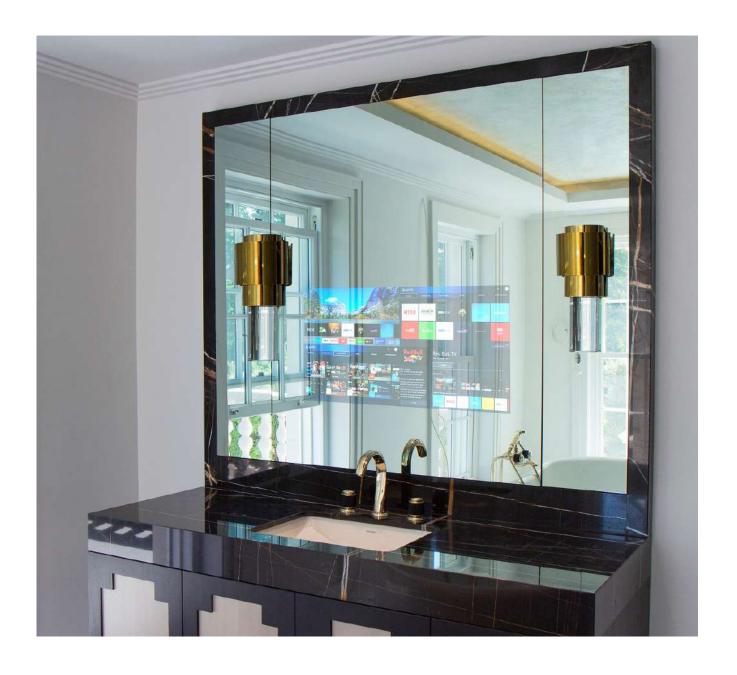

# BATHROOM MIRROR TV

Add sophistication and elegance to your bathroom in only a matter of minutes. An ultra-thin TV is built directly into the custom sized TV mirror, so you would never guess there is a TV hidden behind until it is turned on and the television magically appears. We can work with you on your project and manufacture nearly any size, ranging from small mirrors to entire walls. We are able to work with you on your project and manufacture nearly any size, from small mirrors to entire walls.

BESPOKE