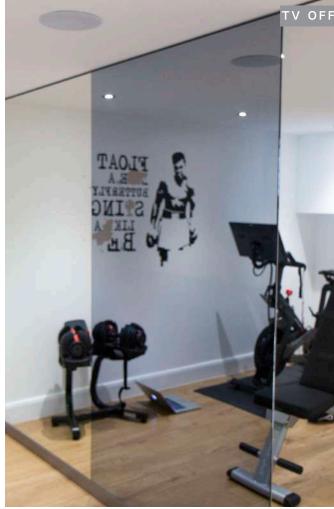

# GYM MIRROR TV

In every gym there are mirrors and there are TVs. It makes perfect sense to combine both to create a seamless design. Frame Your TV offers a bespoke solution to incorporate TVs within special dielectric TV Mirror glass or a combination of regular mirror glass and TV Mirror glass.

All our Bespoke gym TV Mirrors are done in- house, from start to finish. We offer onsite visits and installation, if and when required.

Just get in touch with us to find out more.