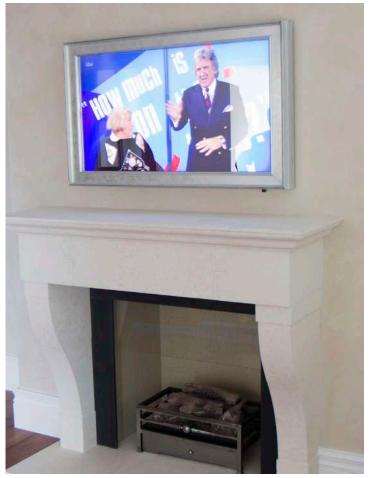

# FIREPLACE MIRROR TV

Frame Your TV offers bespoke solutions to cover a fireplace and incorporate a TV within a special Dielectric Mirror Glass. We offer bespoke design and installation using glass that is heat resistant. When turned off, the TV will disappear within the Mirror Glass, creating a stunning and elegant design.

#### ELECTRIC ADVANCE & DROP TV WALL MOUNT

The Electric Advance and Drop TV Wall Mount is a one of a kind bracket designed to move a flat screen vertically to a more desirable viewing height.

The down and out movement make this ideal for mounting a TV over a fireplace as the EAD moves forward to clear a mantle piece and then drops down for a more favourable viewing position. A truly unique and creative solution.