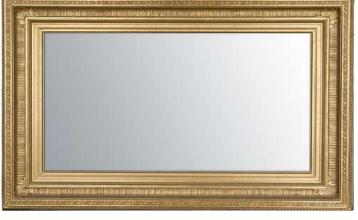

## ORNATE COLLECTION

Ornate TV frames offer a stunning addition to any classical interior. These frames are inspired by some of the finest classical designs from around the world. Made to seamless museum quality, each frame in this premium selection is hand carved using traditional techniques and can also be gilded in 24k gold leaf or white gold leaf. As they are made to order, every frame offers a variety of custom gilding and depth options.

As well as offering these styles of frames in gold, silver, black, white and cream, we can also paint your TV Frame any colour to suit your décor perfectly.