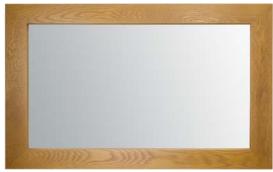

#### BESPOKE HARDWOOD

Every Bespoke TV Frame is created by hand to perfectly complement your interior with your own unique choice of shape, wood, colour and finish. All our frames are made from premium hardwood and finished in our own UK workshops to the highest quality. Our Hardwood TV Frames can be stained or coated in a wide variety of colours and tones. So, if you desire something specific please just ask!

These pages feature just a minute sample of the frames we can create for our customers. We recommend an interview with one of our design consultants to find the options which will best enhance your own interior or business premises.