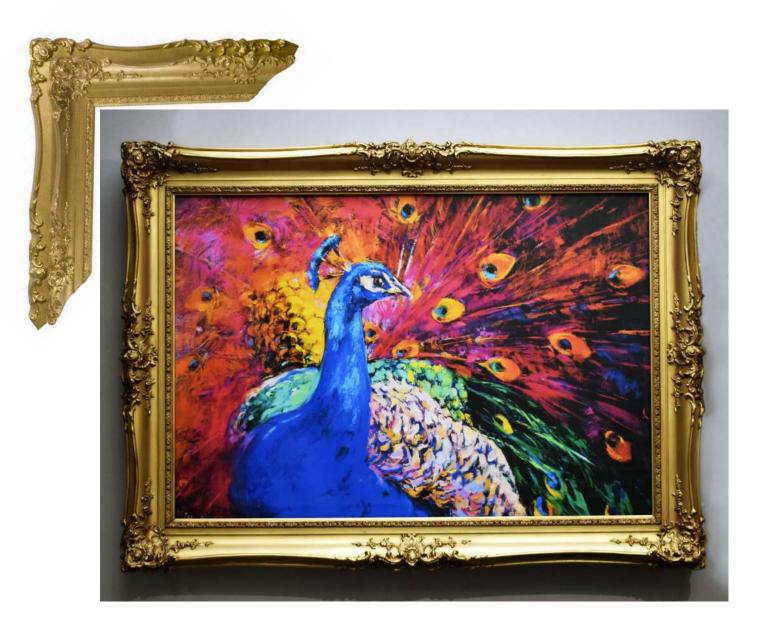

# MOVING ART TV FRAME

When a Mirror doesn't quite fit into your home décor, one of our Moving Artwork TV Frames can be used to create a completely discrete and unique solution to hiding a television.

There no longer exists a need to choose between art and television. With our moving artwork, your choice of painting can become the centrepiece of any room.

When you want to watch the television, press a button and the canvas smoothly rolls back to reveal your flat screen. You can supply your own artwork in digital format, or we can create

a high-resolution photograph of your favourite work to incorporate into the frame.

Each painting is created from a professional giclée print applied to a special canvas designed for continuous movement. Moving artwork can be incorporated into any of our bespoke TV Frames and our design advisers will be able to help you select both your artwork, and the frame which will bring your love of art and technology together.

For inspiration, our website has a selection of popular art prints to use with our Moving Artwork frames. We can also use any photograph or art image of your choice. If you prefer to have an oil on canvas painting, then we can get any image you want painted by an artist and incorporated into your TV Frame of choice.

Placed either on the wall or within a recess, the TV is hidden behind your own chosen piece of artwork which is either printed or hand painted onto an authentic Polyester canvas to ensure the real appearance of a hanging piece of Art. From Van Goh to Family memories, you can choose the perfect way to completely conceal your Television behind your chosen piece of Art.