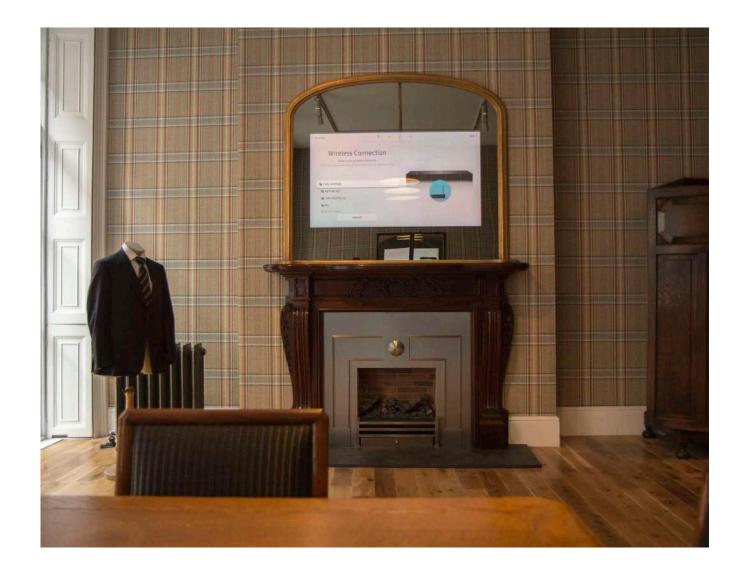

# FIREPLACE MIRROR TV

Frame Your TV offers bespoke solutions to cover a fireplace and incorporate a TV within a special Dielectric Mirror Glass. We offer bespoke design and installation using glass that is heat resistant. When turned off, the TV will disappear within the Mirror Glass, creating a stunning and elegant design.

# OVERMANTLE TV MIRROR FRAME

Being faced with the dilemma of having either a mirror or a TV over the mantel piece is always a tricky one. Here at Frame Your TV we have a solution to this problem - a Mirror TV! As TVs have become increasingly bigger, it is the last thing you want distracting you from your carefully thought out and beautifuly designed home. Mirrors are always a perfect finish for over a mantle, our stylish solution allows you the pleasure to have both. A perfect cinema viewing experience when the TV is on and a perfectly designed home when the TV is off. This complements the look of any room.