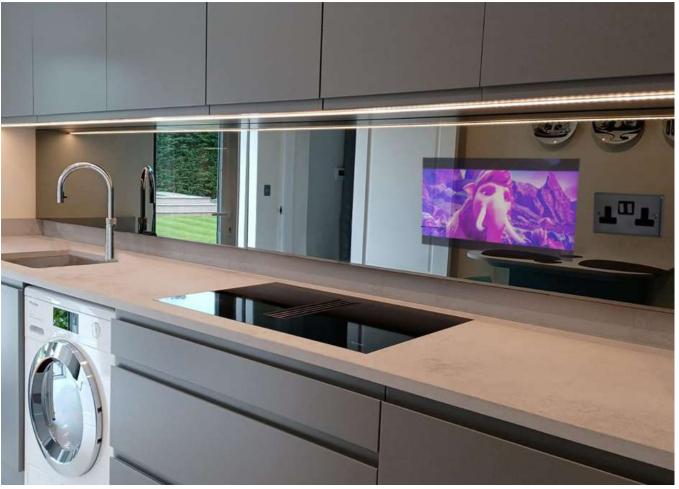

# KITCHEN MIRROR TV

With our Kitchen splash-back you can seamlessly integrate a TV within your kitchen. This saves you valuable space and creates that WOW factor for the kitchen you are designing. You can choose from a variety of TV Mirror Glass Styles. We offer bespoke design and installation using glass that is resistant to heat if above a heat source.

For more details and specs discussion, do not hesitate to get in touch with us.