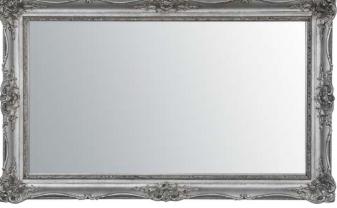

# MIRRORED TV FRAMES

We are the only company in the UK that will produce a precise made to measure bespoke mirrored TV frame. No matter what size you want the mirrored TV frame we will create it. Enhance your interior with Bevelled or Non-bevelled Mirrored TV frames.

Frame Your TV offers a muted design for modern living, dining or living room areas. Timelessly stylish, it provides a generous viewing pane to check your appearance and reflect the beauty and harmony of your existing interior surroundings.

Use this luxury wall mirror to add glamour to home decor settings or to encourage a feeling of depth and dimension in dimly lit design schemes.

BEVELLED EDGE

NON BEVELLED EDGE