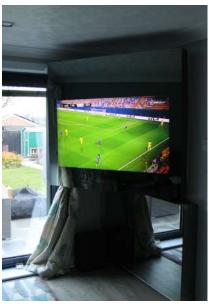

# TV MOUNTS & INSTALLATIONS

Our team of professional audio and video installers can ensure that both your TV and Frame are mounted correctly for viewing. Whether it is a single installation, multiple televisions, or cinema rooms with fully integrated home automated control system and any bespoke installations you may require, we ensure the highest quality installation at a time convenient for you.

For our full range of options please visit www.FrameYourTV.co.uk/mounts-and-installations