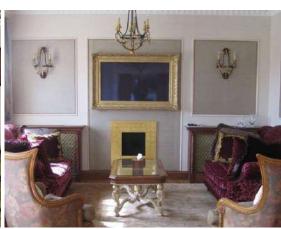

# OVERMANTLE TV MIRROR FRAME

Being faced with the dilemma of having either a mirror or a TV over the mantel piece is always a tricky one. Here at Frame Your TV we have a solution to this problem - a Mirror TV! As TVs have become increasingly bigger, it is the last thing you want distracting you from your carefully thought out and beautifuly designed home. Mirrors are always a perfect finish for over a mantle, our stylish solution allows you the pleasure to have both. A perfect cinema viewing experience when the TV is on and a perfectly designed home when the TV is off. This complements the look of any room.