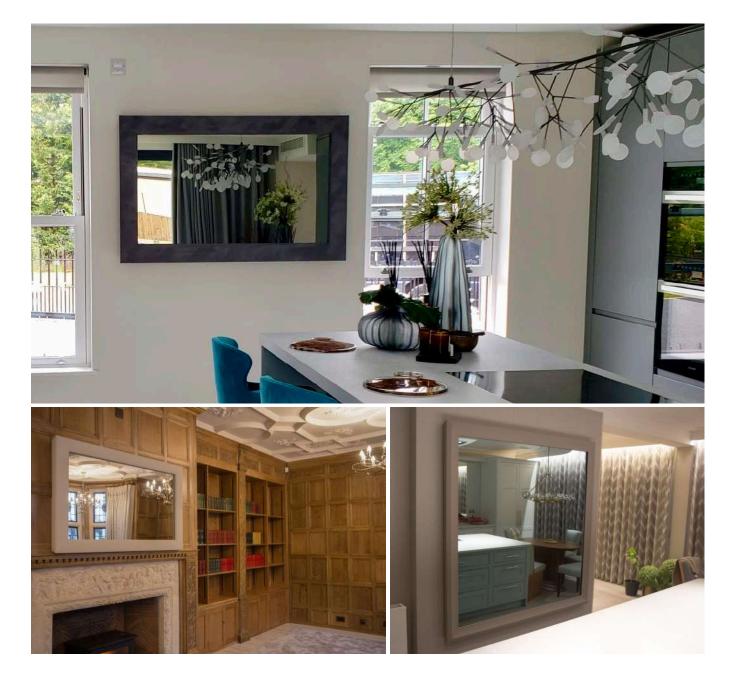

# MIRRORED TV FRAMES

We are the only company in the UK that will produce a precise made to measure bespoke mirrored TV frame. No matter what size you want the mirrored TV frame we will create it. Enhance your interior with Bevelled or Non-bevelled Mirrored TV frames.

Frame Your TV offers a muted design for modern living, dining or living room areas. Timelessly stylish, it provides a generous viewing pane to check your appearance and reflect the beauty and harmony of your existing interior surroundings.

Use this luxury wall mirror to add glamour to home decor settings or to encourage a feeling of depth and dimension in dimly lit design schemes.

BEVELLED EDGE

NON BEVELLED EDGE

# OVERMANTLE TV MIRROR FRAME

Being faced with the dilemma of having either a mirror or a TV over the mantel piece is always a tricky one. Here at Frame Your TV we have a solution to this problem - a Mirror TV! As TVs have become increasingly bigger, it is the last thing you want distracting you from your carefully thought out and beautifuly designed home. Mirrors are always a perfect finish for over a mantle, our stylish solution allows you the pleasure to have both. A perfect cinema viewing experience when the TV is on and a perfectly designed home when the TV is off. This complements the look of any room.