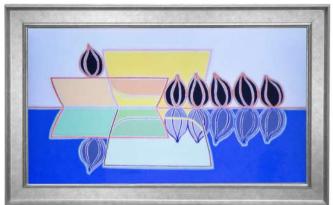

# MOVING ART TV FRAME

When a Mirror doesn't quite fit into your home décor, one of our Moving Artwork TV Frames can be used to create a completely discrete and unique solution to hiding a television.

There no longer exists a need to choose between art and television. With our moving artwork, your choice of painting can become the centrepiece of any room.

When you want to watch the television, press a button and the canvas smoothly rolls back to reveal your flat screen. You can supply your own artwork in digital format, or we can create

a high-resolution photograph of your favourite work to incorporate into the frame.

Each painting is created from a professional giclée print applied to a special canvas designed for continuous movement. Moving artwork can be incorporated into any of our bespoke TV Frames and our design advisers will be able to help you select both your artwork, and the frame which will bring your love of art and technology together.

For inspiration, our website has a selection of popular art prints to use with our Moving Artwork frames. We can also use any photograph or art image of your choice. If you prefer to have an oil on canvas painting, then we can get any image you want painted by an artist and incorporated into your TV Frame of choice.

Placed either on the wall or within a recess, the TV is hidden behind your own chosen piece of artwork which is either printed or hand painted onto an authentic Polyester canvas to ensure the real appearance of a hanging piece of Art. From Van Goh to Family memories, you can choose the perfect way to completely conceal your Television behind your chosen piece of Art.