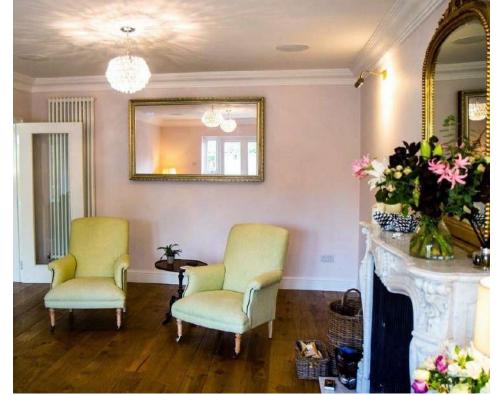

### FRAMELESS MIRROR TV

If you desire a minimalistic look without a frame, we can create this for you in whatever size and shape you choose. Choose from a wide variety of glass types to suit any environment. Also, perfect for a blend of modern and traditional settings in commercial or residential locations.

All frameless mirrors have unique bracket systems allowing easy installation and access. Frame Your TV produces Bespoke Mirrored Glass Frames made to size. TV mirrors are the amazing new development from Frame

Your TV. As modern flat-screen TVs become larger and more central to a room, the large black rectangle of a powered-off television can detract from your carefully designed interior.

A TV Mirror can solve this problem and can transform your TV into an elegant feature mirror at the push of a button.

Using advanced beam splitter mirror technology, the TV image appears within the mirror when it is turned on. Turn your TV off and it instantly transforms into a flawless decorative mirror.