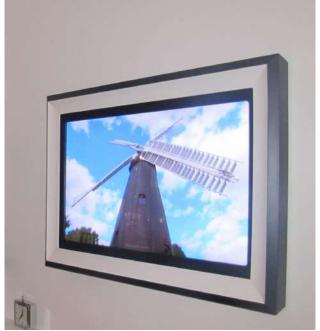

#### BESPOKE HARDWOOD

Every Bespoke TV Frame is created by hand to perfectly complement your interior with your own unique choice of shape, wood, colour and finish. All our frames are made from premium hardwood and finished in our own UK workshops to the highest quality. Our Hardwood TV Frames can be stained or coated in a wide variety of colours and tones. So, if you desire something specific please just ask!

These pages feature just a minute sample of the frames we can create for our customers. We recommend an interview with one of our design consultants to find the options which will best enhance your own interior or business premises.