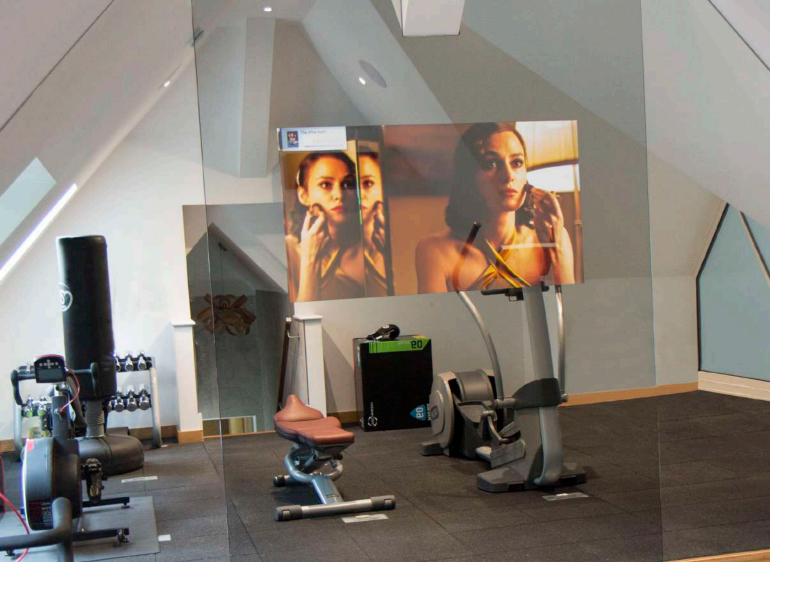

# GYM MIRROR TV

In every gym there are mirrors and there are TVs. It makes perfect sense to combine both to create a seamless design. Frame Your TV offers a bespoke solution to incorporate TVs within special dielectric TV Mirror glass or a combination of regular mirror glass and TV Mirror glass.

All our Bespoke gym TV Mirrors are done in- house, from start to finish. We offer onsite visits and installation, if and when required.

Just get in touch with us to find out more.