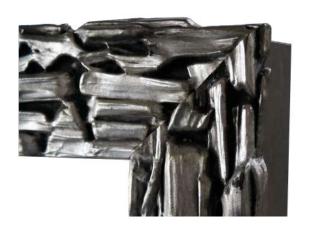

#### MOSAIC

DIMENSIONS FRAME FACE WIDTH: 85mm

Mosaic Champagne

Mosaic Pewter

Mosaic Black

Mosaic Silver

Mosaic White