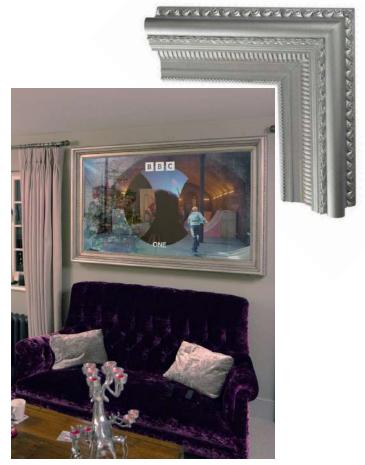

# MIRRORED TV FRAMES

We are the only company in the UK that will produce a precise made to measure bespoke mirrored TV frame. No matter what size you want the mirrored TV frame we will create it. Enhance your interior with Bevelled or Non-bevelled Mirrored TV frames.

Frame Your TV offers a muted design for modern living, dining or living room areas. Timelessly stylish, it provides a generous viewing pane to check your appearance and reflect the beauty and harmony of your existing interior surroundings.

Use this luxury wall mirror to add glamour to home decor settings or to encourage a feeling of depth and dimension in dimly lit design schemes.

BEVELLED EDGE

NON BEVELLED EDGE