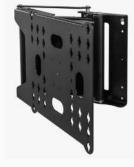

#### PFW 6850 DISPLAY WALL MOUNT TURN AND TILT

The PFW 6850 is an ultra slim wall mount for displays up to 40kg / 88 lbs. that provides two options for the swing arm placement, allowing the mount to swing out from the left or right, based on the installation requirements.

The swing-out arm extends 76 cm from the wall and provides 15° of downward tilt to achieve the desired viewing angle from virtually anywhere in a room. The lightweight aluminium mount retracts smoothly and easily to a very thin 3,8 cm from the wall. To keep power and cables protected when pulling or pushing the display, cable management channels are built into the