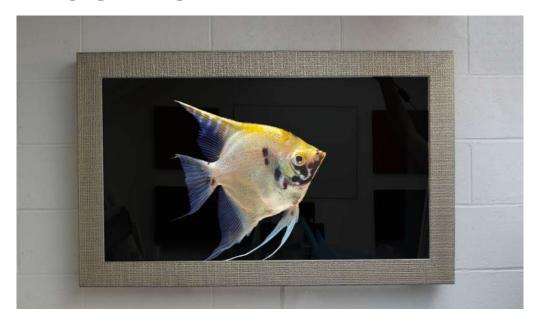

# MIRRORED TV FRAMES

We are the only company in the UK that will produce a precise made to measure bespoke mirrored TV frame. No matter what size you want the mirrored TV frame we will create it. Enhance your interior with Bevelled or Non-bevelled Mirrored TV frames.

Frame Your TV offers a muted design for modern living, dining or living room areas. Timelessly stylish, it provides a generous viewing pane to check your appearance and reflect the beauty and harmony of your existing interior surroundings.

Use this luxury wall mirror to add glamour to home decor settings or to encourage a feeling of depth and dimension in dimly lit design schemes.

BEVELLED EDGE

NON BEVELLED EDGE