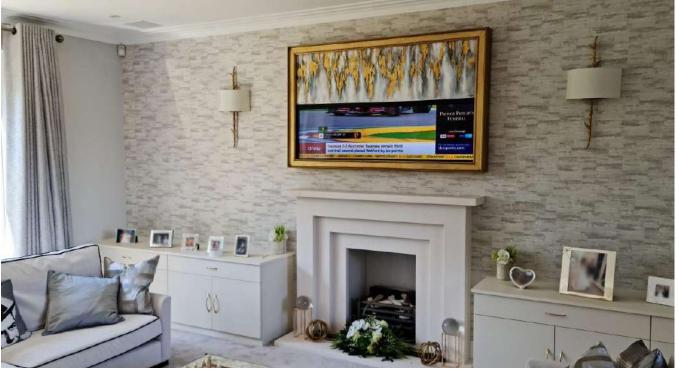

# MOVING ART TV FRAME

When a Mirror doesn't quite fit into your home décor, one of our Moving Artwork TV Frames can be used to create a completely discrete and unique solution to hiding a television.

There no longer exists a need to choose between art and television. With our moving artwork, your choice of painting can become the centrepiece of any room.

When you want to watch the television, press a button and the canvas smoothly rolls back to reveal your flat screen. You can supply your own artwork in digital format, or we can create

a high-resolution photograph of your favourite work to incorporate into the frame.

Each painting is created from a professional giclée print applied to a special canvas designed for continuous movement. Moving artwork can be incorporated into any of our bespoke TV Frames and our design advisers will be able to help you select both your artwork, and the frame which will bring your love of art and technology together.