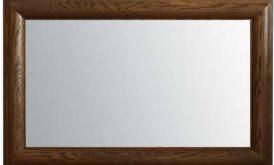

# MIRRORED TV FRAMES

We are the only company in the UK that will produce a precise made to measure bespoke mirrored TV frame. No matter what size you want the mirrored TV frame we will create it. Enhance your interior with Bevelled or Non-bevelled Mirrored TV frames.

Frame Your TV offers a muted design for modern living, dining or living room areas. Timelessly stylish, it provides a generous viewing pane to check your appearance and reflect the beauty and harmony of your existing interior surroundings.

Use this luxury wall mirror to add glamour to home decor settings or to encourage a feeling of depth and dimension in dimly lit design schemes.

BEVELLED EDGE

NON BEVELLED EDGE