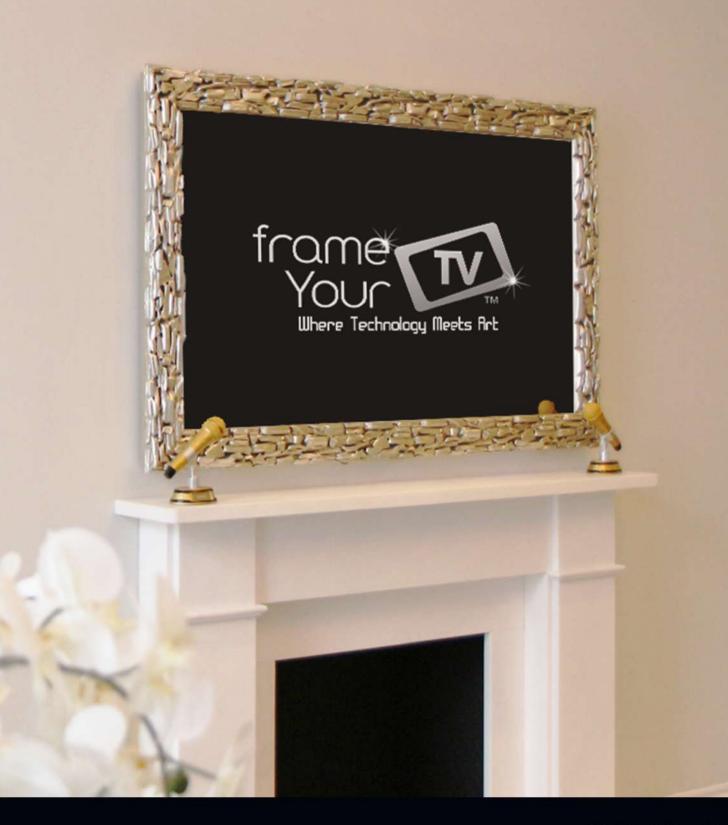

#### MOSAIC

DIMENSIONS FRAME FACE WIDTH: 85mm

Mosaic Champagne

Mosaic Pewter

Mosaic Black

Mosaic Silver

Mosaic White

# LUXURY & CUSTOM TV FRAMES

In the rare instance that you can't find a frame that would perfectly meet your requirements, and you have your own vision of the frame you need, then talk to us. Our skilled craftsmen are able to create your ideal bespoke solution. So, please, don't hesitate to give us a call, we will be happy to turn your idea into reality. See a few examples here.