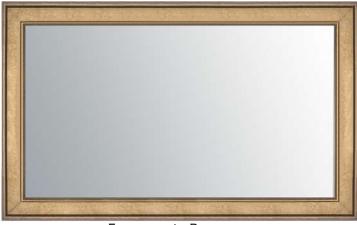

# MIRRORED TV FRAMES

We are the only company in the UK that will produce a precise made to measure bespoke mirrored TV frame. No matter what size you want the mirrored TV frame we will create it. Enhance your interior with Bevelled or Non-bevelled Mirrored TV frames.

Frame Your TV offers a muted design for modern living, dining or living room areas. Timelessly stylish, it provides a generous viewing pane to check your appearance and reflect the beauty and harmony of your existing interior surroundings.

Use this luxury wall mirror to add glamour to home decor settings or to encourage a feeling of depth and dimension in dimly lit design schemes.

BEVELLED EDGE

NON BEVELLED EDGE