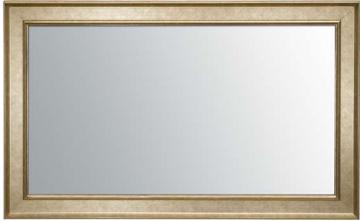

# MIRRORED TV FRAMES

We are the only company in the UK that will produce a precise made to measure bespoke mirrored TV frame. No matter what size you want the mirrored TV frame we will create it. Enhance your interior with Bevelled or Non-bevelled Mirrored TV frames.

Frame Your TV offers a muted design for modern living, dining or living room areas. Timelessly stylish, it provides a generous viewing pane to check your appearance and reflect the beauty and harmony of your existing interior surroundings.

Use this luxury wall mirror to add glamour to home decor settings or to encourage a feeling of depth and dimension in dimly lit design schemes.

BEVELLED EDGE

NON BEVELLED EDGE