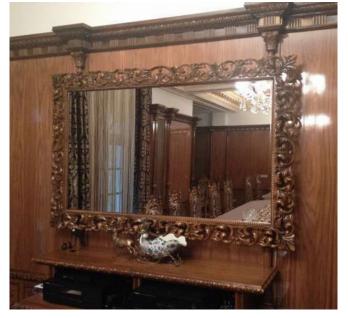

# MIRRORED TV FRAMES

We are the only company in the UK that will produce a precise made to measure bespoke mirrored TV frame. No matter what size you want the mirrored TV frame we will create it. Enhance your interior with Bevelled or Non-bevelled Mirrored TV frames.

Frame Your TV offers a muted design for modern living, dining or living room areas. Timelessly stylish, it provides a generous viewing pane to check your appearance and reflect the beauty and harmony of your existing interior surroundings.

Use this luxury wall mirror to add glamour to home decor settings or to encourage a feeling of depth and dimension in dimly lit design schemes.

BEVELLED EDGE

NON BEVELLED EDGE