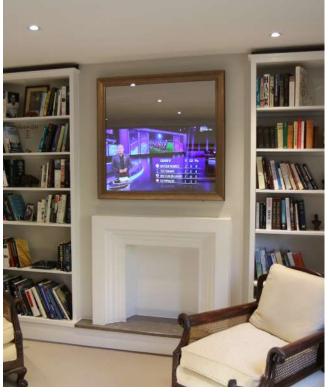

# OVERMANTLE TV MIRROR FRAME

Being faced with the dilemma of having either a mirror or a TV over the mantel piece is always a tricky one. Here at Frame Your TV we have a solution to this problem - a Mirror TV! As TVs have become increasingly bigger, it is the last thing you want distracting you from your carefully thought out and beautifuly designed home. Mirrors are always a perfect finish for over a mantle, our stylish solution allows you the pleasure to have both. A perfect cinema viewing experience when the TV is on and a perfectly designed home when the TV is off. This complements the look of any room.

# FIREPLACE MIRROR TV

Frame Your TV offers bespoke solutions to cover a fireplace and incorporate a TV within a special Dielectric Mirror Glass. We offer bespoke design and installation using glass that is heat resistant. When turned off, the TV will disappear within the Mirror Glass, creating a stunning and elegant design.