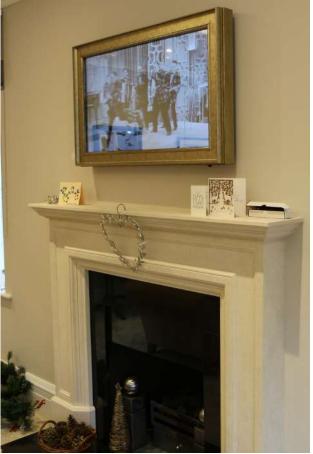

# FIREPLACE MIRROR TV

Frame Your TV offers bespoke solutions to cover a fireplace and incorporate a TV within a special Dielectric Mirror Glass. We offer bespoke design and installation using glass that is heat resistant. When turned off, the TV will disappear within the Mirror Glass, creating a stunning and elegant design.

BESPOKE