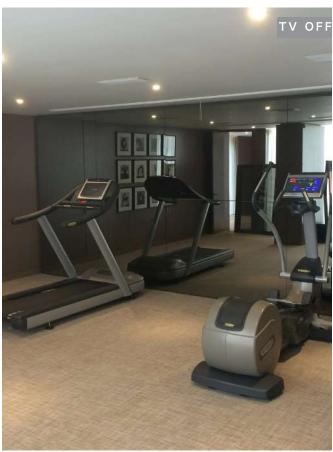

# GYM MIRROR TV

In every gym there are mirrors and there are TVs. It makes perfect sense to combine both to create a seamless design. Frame Your TV offers a bespoke solution to incorporate TVs within special dielectric TV Mirror glass or a combination of regular mirror glass and TV Mirror glass.

All our Bespoke gym TV Mirrors are done in- house, from start to finish. We offer onsite visits and installation, if and when required.

Just get in touch with us to find out more.