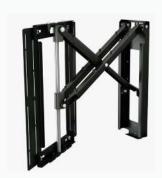

#### PFW 6851 DISPLAY WALL MOUNT TURN AND TILT

The PFW 6851 is a swingout mount for displays up to 80 kg / 175 lbs. Typically fits displays ranging from 42 - 85 inch or displays with a mounting pattern of 200 x 200 mm to 800 x 600 mm.

The PFW 6851 allows up to 45° of swivel to both sides, 10° of tilt and extends up to 40 cm from the wall.