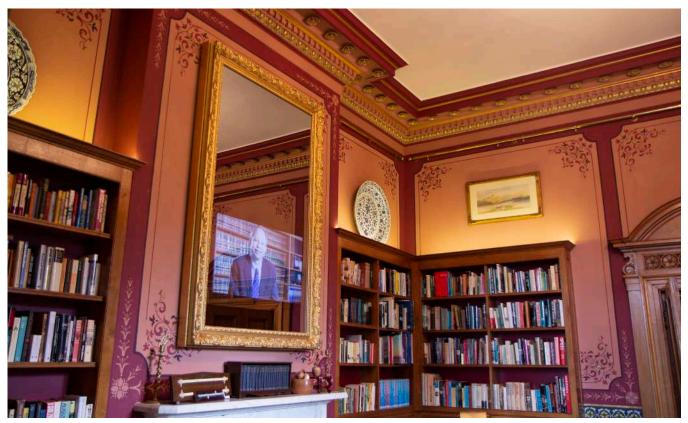

# RETRO FIT MIRROR TV FRAMES

We can incorporate a TV into your exsiting mirror. These are normally antiques or mirrors with personal sentiment. This way, we can keep you beautiful artefact intact whilst upgrading it to conceal your TV to give you a truly unique viewing experience.

James Caan, Hamilton Bradshaw

"We bought Pale Hall in Snowdonia in Wales in September 2015 and refurbished it to run as a 5\* country house hotel. This is a beautiful Victorian mansion filled with antique furniture and we felt it was wrong to have an ugly modern TV in the rooms so we commissioned FrameYourTV to make 20 bespoke mirrors which fit the décor completely and disguise the TVs in the bedrooms and library. We get much praise from guests for these installations both for their innovation and style."