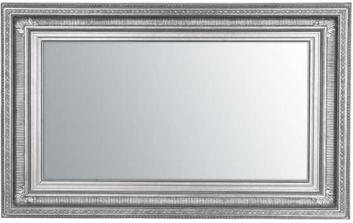

## ORNATE COLLECTION

Ornate TV frames offer a stunning addition to any classical interior. These frames are inspired by some of the finest classical designs from around the world. Made to seamless museum quality, each frame in this premium selection is hand carved using traditional techniques and can also be gilded in 24k gold leaf or white gold leaf. As they are made to order, every frame offers a variety of custom gilding and depth options.

As well as offering these styles of frames in gold, silver, black, white and cream, we can also paint your TV Frame any colour to suit your décor perfectly.