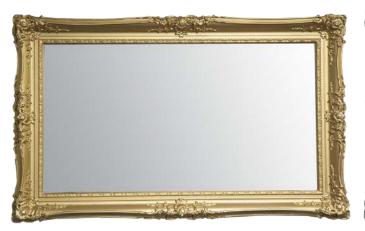

# MIRRORED TV FRAMES

We are the only company in the UK that will produce a precise made to measure bespoke mirrored TV frame. No matter what size you want the mirrored TV frame we will create it. Enhance your interior with Bevelled or Non-bevelled Mirrored TV frames.

Frame Your TV offers a muted design for modern living, dining or living room areas. Timelessly stylish, it provides a generous viewing pane to check your appearance and reflect the beauty and harmony of your existing interior surroundings.

Use this luxury wall mirror to add glamour to home decor settings or to encourage a feeling of depth and dimension in dimly lit design schemes.

BEVELLED EDGE

NON BEVELLED EDGE