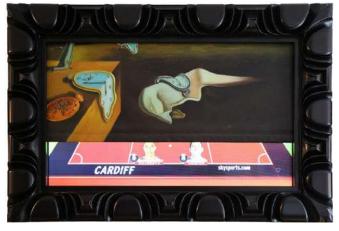

# MOVING ART TV FRAME

When a Mirror doesn't quite fit into your home décor, one of our Moving Artwork TV Frames can be used to create a completely discrete and unique solution to hiding a television.

There no longer exists a need to choose between art and television. With our moving artwork, your choice of painting can become the centrepiece of any room.

When you want to watch the television, press a button and the canvas smoothly rolls back to reveal your flat screen. You can supply your own artwork in digital format, or we can create

a high-resolution photograph of your favourite work to incorporate into the frame.

Each painting is created from a professional giclée print applied to a special canvas designed for continuous movement. Moving artwork can be incorporated into any of our bespoke TV Frames and our design advisers will be able to help you select both your artwork, and the frame which will bring your love of art and technology together.

For inspiration, our website has a selection of popular art prints to use with our Moving Artwork frames. We can also use any photograph or art image of your choice. If you prefer to have an oil on canvas painting, then we can get any image you want painted by an artist and incorporated into your TV Frame of choice.

Placed either on the wall or within a recess, the TV is hidden behind your own chosen piece of artwork which is either printed or hand painted onto an authentic Polyester canvas to ensure the real appearance of a hanging piece of Art. From Van Goh to Family memories, you can choose the perfect way to completely conceal your Television behind your chosen piece of Art.

Make Your TV a Piece of Art