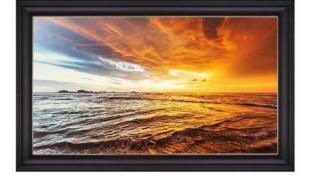

# MOVING ART TV FRAME

When a Mirror doesn't quite fit into your home décor, one of our Moving Artwork TV Frames can be used to create a completely discrete and unique solution to hiding a television.

There no longer exists a need to choose between art and television. With our moving artwork, your choice of painting can become the centrepiece of any room.

When you want to watch the television, press a button and the canvas smoothly rolls back to reveal your flat screen. You can supply your own artwork in digital format, or we can create

a high-resolution photograph of your favourite work to incorporate into the frame.

Each painting is created from a professional giclée print applied to a special canvas designed for continuous movement. Moving artwork can be incorporated into any of our bespoke TV Frames and our design advisers will be able to help you select both your artwork, and the frame which will bring your love of art and technology together.

For inspiration, our website has a selection of popular art prints to use with our Moving Artwork frames. We can also use any photograph or art image of your choice. If you prefer to have an oil on canvas painting, then we can get any image you want painted by an artist and incorporated into your TV Frame of choice.

Placed either on the wall or within a recess, the TV is hidden behind your own chosen piece of artwork which is either printed or hand painted onto an authentic Polyester canvas to ensure the real appearance of a hanging piece of Art. From Van Goh to Family memories, you can choose the perfect way to completely conceal your Television behind your chosen piece of Art.