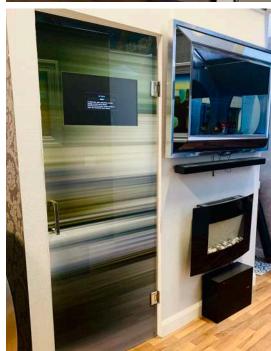

# FIREPLACE MIRROR TV

Frame Your TV offers bespoke solutions to cover a fireplace and incorporate a TV within a special Dielectric Mirror Glass. We offer bespoke design and installation using glass that is heat resistant. When turned off, the TV will disappear within the Mirror Glass, creating a stunning and elegant design.