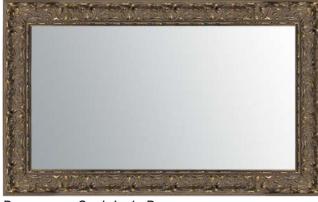

# MIRRORED TV FRAMES

We are the only company in the UK that will produce a precise made to measure bespoke mirrored TV frame. No matter what size you want the mirrored TV frame we will create it. Enhance your interior with Bevelled or Non-bevelled Mirrored TV frames.

Frame Your TV offers a muted design for modern living, dining or living room areas. Timelessly stylish, it provides a generous viewing pane to check your appearance and reflect the beauty and harmony of your existing interior surroundings.

Use this luxury wall mirror to add glamour to home decor settings or to encourage a feeling of depth and dimension in dimly lit design schemes.

BEVELLED EDGE

NON BEVELLED EDGE