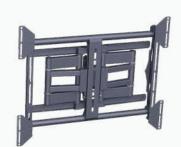

#### PFW 6851 DISPLAY WALL MOUNT TURN AND TILT

The PFW 6851 is a swingout mount for displays up to 80 kg / 175 lbs. Typically fits displays ranging from 42 - 85 inch or displays with a mounting pattern of 200 x 200 mm to 800 x 600 mm.

The PFW 6851 allows up to 45° of swivel to both sides, 10° of tilt and extends up to 40 cm from the wall.