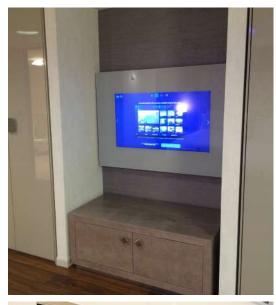

# CONTEMPORARY COLLECTION

A contemporary Frame for a contemporary society.

Our range of Contemporary TV Frames is anything but ordinary.

With a large selection of frame designs available, there are plenty of options to match any interior. To be modern, is to be diverse; in this day everything is in!

#### BESPOKE HARDWOOD

Every Bespoke TV Frame is created by hand to perfectly complement your interior with your own unique choice of shape, wood, colour and finish. All our frames are made from premium hardwood and finished in our own UK workshops to the highest quality. Our Hardwood TV Frames can be stained or coated in a wide variety of colours and tones. So, if you desire something specific please just ask!

These pages feature just a minute sample of the frames we can create for our customers. We recommend an interview with one of our design consultants to find the options which will best enhance your own interior or business premises.