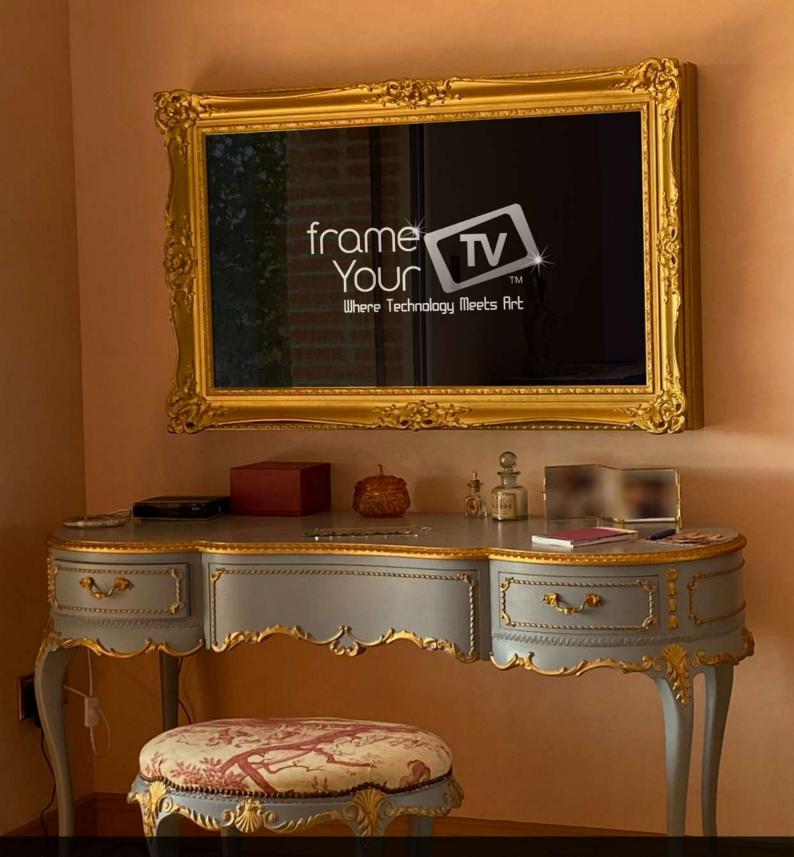

## ORNATE COLLECTION

Ornate TV frames offer a stunning addition to any classical interior. These frames are inspired by some of the finest classical designs from around the world. Made to seamless museum quality, each frame in this premium selection is hand carved using traditional techniques and can also be gilded in 24k gold leaf or white gold leaf. As they are made to order, every frame offers a variety of custom gilding and depth options.

# MIRRORED TV FRAMES

We are the only company in the UK that will produce a precise made to measure bespoke mirrored TV frame. No matter what size you want the mirrored TV frame we will create it. Enhance your interior with Bevelled or Non-bevelled Mirrored TV frames.

Frame Your TV offers a muted design for modern living, dining or living room areas. Timelessly stylish, it provides a generous viewing pane to check your appearance and reflect the beauty and harmony of your existing interior surroundings.

Use this luxury wall mirror to add glamour to home decor settings or to encourage a feeling of depth and dimension in dimly lit design schemes.

BEVELLED EDGE

NON BEVELLED EDGE