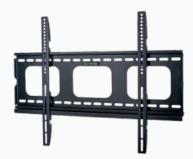

#### UM105L SUPER THIN

ULTIMATE MOUNTS SUPER FLAT TV WALL BRACKET FOR UP TO 90" TVS

Suitable for screens from 50" to 90"
Distance to the wall only 22mm. Maximum load capacity up to 80kg. Materials is powder coated carbon steel. Installation compatibility: solid wall and single stud.